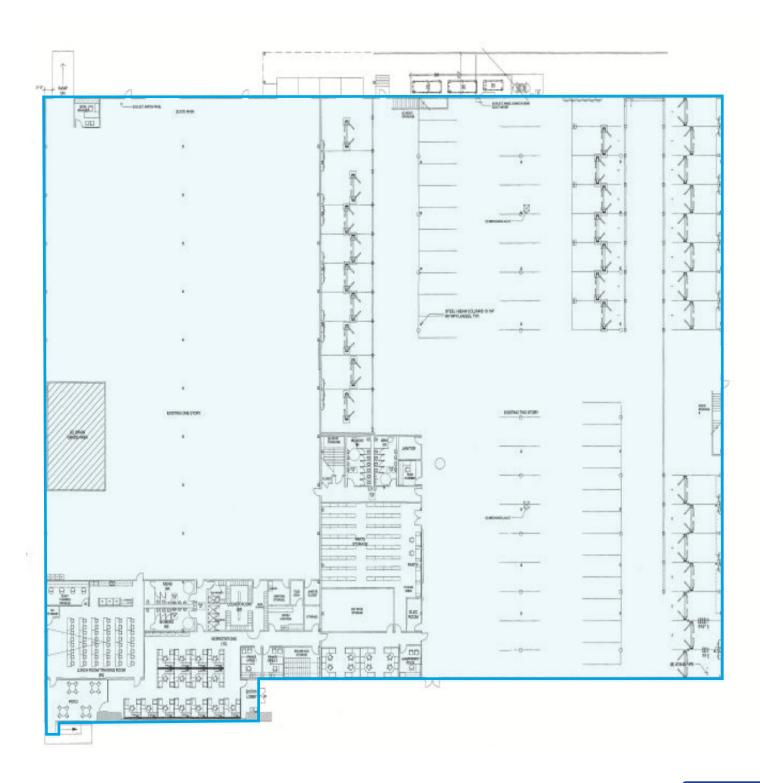

# Floor Plan

## **Property Highlights**

| Lease Rate:          | \$1.39 PSF/NNN            |
|----------------------|---------------------------|
| Total Industrial SF: | ±123,748 SF               |
| Total Office SF:     | ±8,300 SF                 |
| Clear Height:        | 18'                       |
| GL Loading           | Three (3)                 |
| Dock High            | Two (2)                   |
| Sprinklered          | Yes                       |
| Parking              | 2:1000                    |
| Power                | 400 amps                  |
| Comments:            | Ideal for Vehicle Storage |