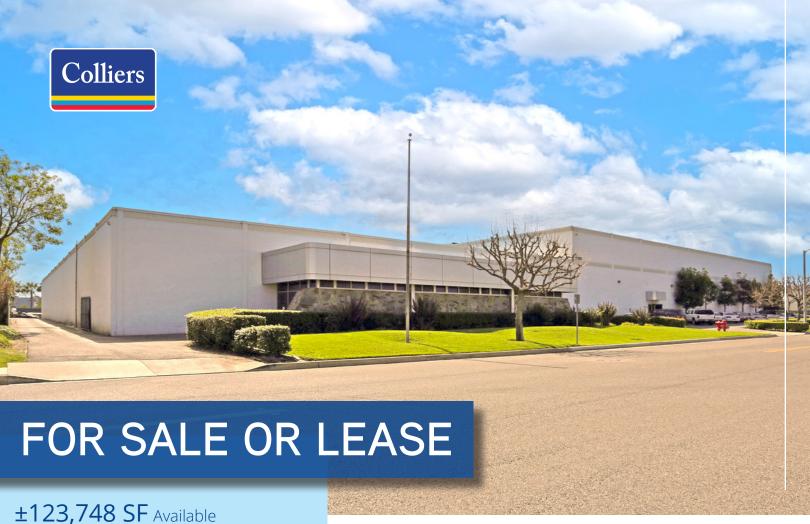

### 17352 Armstrong Avenue Irvine, CA 92614

This document has been prepared by Colliers International for advertising and general information only.Colliers International makes no guarantees, representations or warranties of any kind, expressed or implied, regarding the information including, but not limited to, warranties of content, accuracy and reliability. Any interested party should undertake their own inquiries as to the accuracy of the information. Colliers International excludes unequivocally all inferred or implied terms, conditions and warranties arising out of this document and excludes all liability for loss and damages arising there from. This publication is the copyrighted property of Colliers International and/or its licensor(s). ©2023. All rights reserved.

## **Property Highlights**

| Lease Rate:          | \$1.39 PSF/NNN            |
|----------------------|---------------------------|
| Total Industrial SF: | ±123,748 SF               |
| Total Office SF:     | ±8,300 SF                 |
| Clear Height:        | 18'                       |
| GL Loading           | Three (3)                 |
| Dock High            | Two (2)                   |
| Sprinklered          | Yes                       |
| Parking              | 2:1000                    |
| Power                | 400 amps                  |
| Comments:            | Ideal for Vehicle Storage |