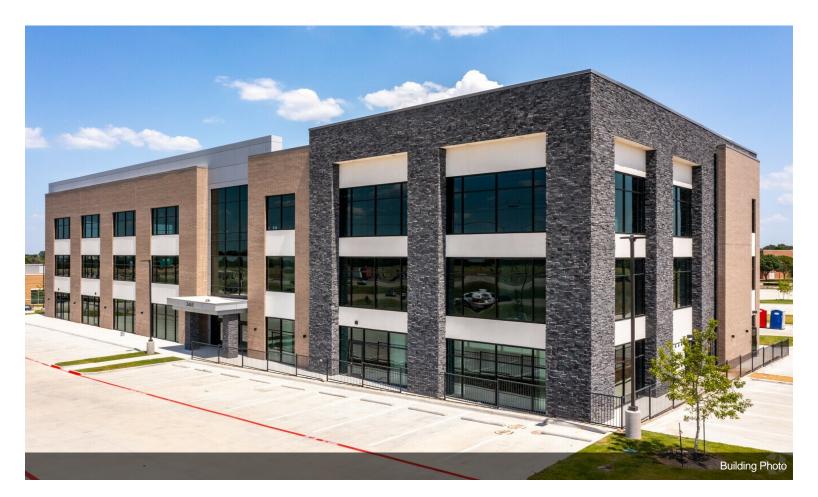

Beyond the foyer an elevator takes you to the 3rd floor of the building. The space has a direct view of the hwy 121 looking north. This office space is equipped with large windows, offering scenic views of the surrounding area.