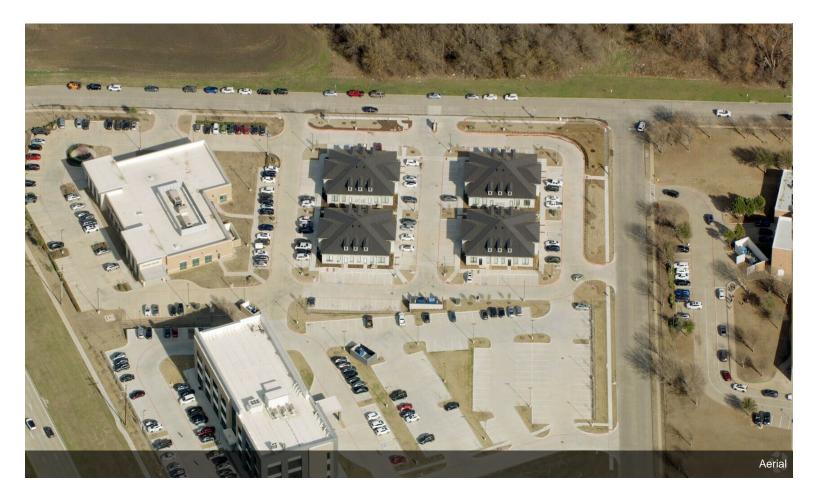

# National Medical Center - Phase I

3465 National Dr, Plano, TX 75025

Syed Ansari DFW Realty, Inc. 1333 McDermott Dr, Suite 200,Allen, TX 75013 syed@dfw1realty.com (214) 563-1820

| Rental Rate:            | \$29.00 /SF/YR     |
|-------------------------|--------------------|
| Property Type:          | Office             |
| Property Subtype:       | Medical            |
| Building Class:         | А                  |
| Rentable Building Area: | 49,200 SF          |
| Year Built:             | 2022               |
| Walk Score ®:           | 36 (Car-Dependent) |
| Rental Rate Mo:         | \$2.42 /SF/MO      |

The location of 3465 National Drive is another notable aspect of this office space. Situated in Plano, one of Texas' most vibrant cities, this address offers excellent visibility and accessibility. The surrounding area is a hub for various industries, with neighboring businesses ranging from technology companies to financial institutions, providing ample opportunities for networking and collaboration.

Additional amenities of this office space include ample parking for both employees and visitors, secure entry access, and a professionally maintained common area. The building also features convenient proximity to local restaurants, retail outlets, and recreational facilities, ensuring that you have access to everything you need within close reach.