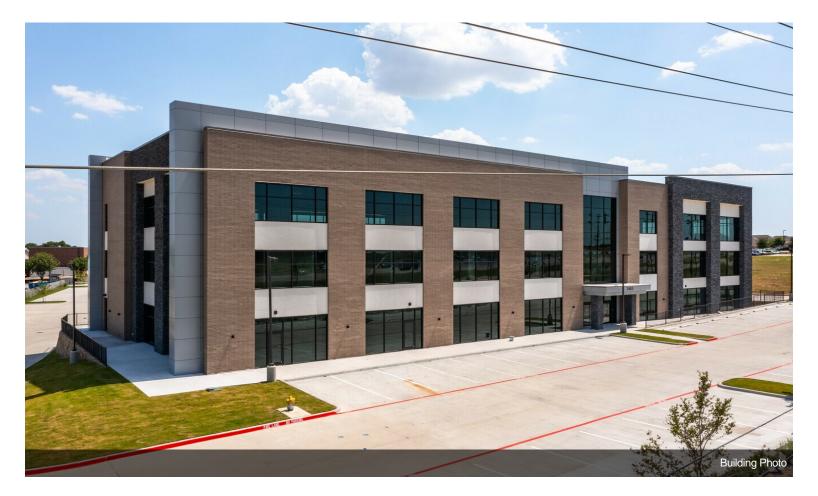

# National Medical Center - Phase I

3465 National Dr, Plano, TX 75025

Syed Ansari DFW Realty, Inc. 1333 McDermott Dr, Suite 200,Allen, TX 75013 syed@dfw1realty.com (214) 563-1820

| Rental Rate:            | \$29.00 /SF/YR     |
|-------------------------|--------------------|
| Property Type:          | Office             |
| Property Subtype:       | Medical            |
| Building Class:         | А                  |
| Rentable Building Area: | 49,200 SF          |
| Year Built:             | 2022               |
| Walk Score ®:           | 36 (Car-Dependent) |
| Rental Rate Mo:         | \$2.42 /SF/MO      |

# National Medical Center -Phase I

\$29.00 /SF/YR

Property Description:

Welcome to 3465 National Drive, Unit 320, located in the bustling city of Plano, Texas. This exceptional office space offers a professional and contemporary environment perfectly suited for businesses seeking a prime location with modern amenities.

#### 3465 National Dr, Plano, TX 75025

Property Description:

Welcome to 3465 National Drive, Unit 320, located in the bustling city of Plano, Texas. This exceptional office space offers a professional and contemporary environment perfectly suited for businesses seeking a prime location with modern amenities.