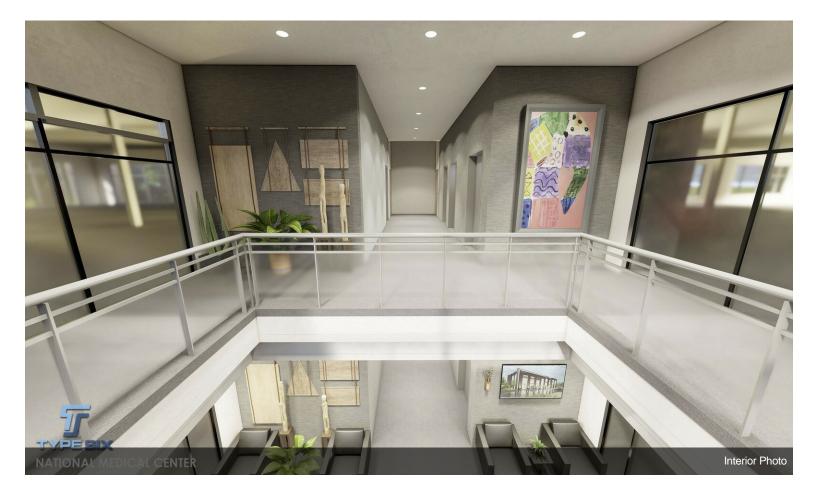

Upon entering the building, you will be greeted by an inviting foyer area, adorned with stylish finishes and abundant natural light that fills the space, creating a warm and welcoming atmosphere for clients and employees alike.

Beyond the foyer an elevator takes you to the 3rd floor of the building. The space has a direct view of the...

Beyond the foyer an elevator takes you to the 3rd floor of the building. The space has a direct view of the hwy 121 looking north. This office space is equipped with large windows, offering scenic views of the surrounding area.