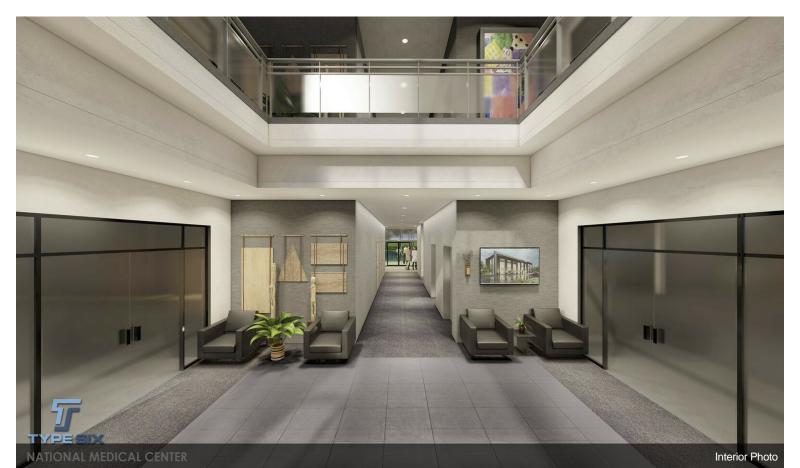

Upon entering the building, you will be greeted by an inviting foyer area, adorned with stylish finishes and abundant natural light that fills the space, creating a warm and welcoming atmosphere for clients and employees alike.

Beyond the foyer an elevator takes you to the 3rd floor of the building. The space has a direct view of the...

Beyond the foyer an elevator takes you to the 3rd floor of the building. The space has a direct view of the hwy 121 looking north. This office space is equipped with large windows, offering scenic views of the surrounding area.