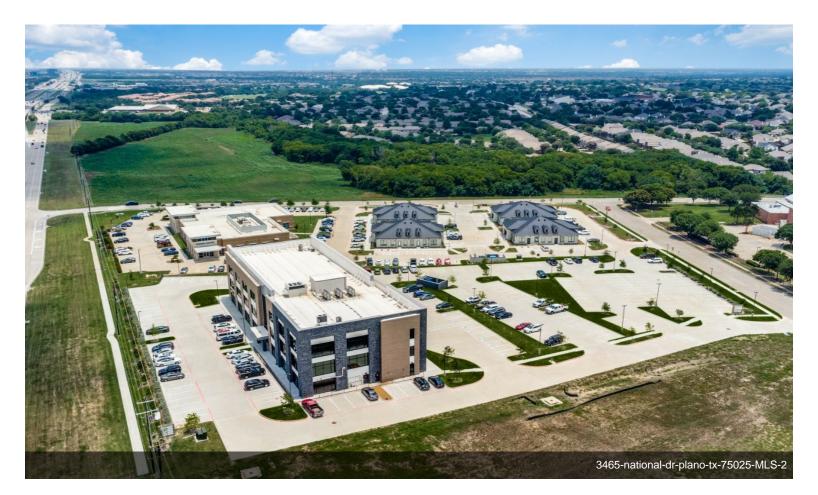

The location of 3465 National Drive is another notable aspect of this office space. Situated in Plano, one of Texas' most vibrant cities, this address offers excellent visibility and accessibility. The surrounding area is a hub for various industries, with neighboring businesses ranging from technology companies to financial institutions, providing ample opportunities for networking and collaboration.

Additional amenities of this office space include ample parking for both employees and visitors, secure entry access, and a professionally maintained common area. The building also features convenient proximity to local restaurants, retail outlets, and recreational facilities, ensuring that you have access to everything you need within close reach.