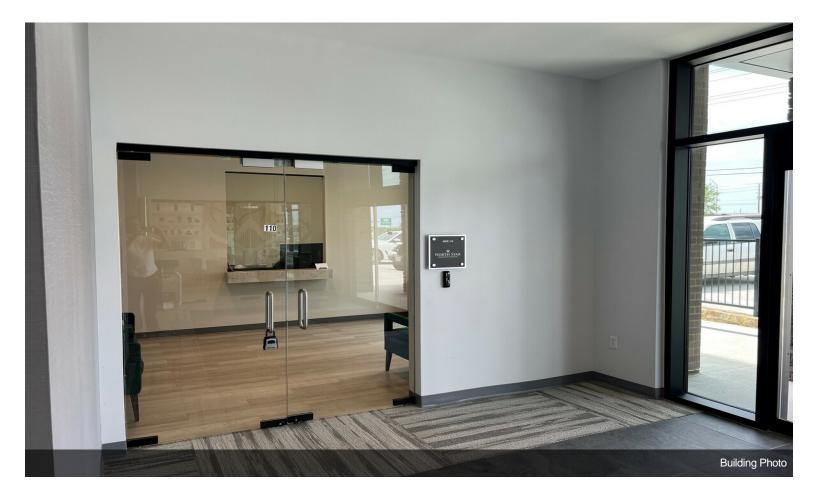

Upon entering the building, you will be greeted by an inviting foyer area, adorned with stylish finishes and abundant natural light that fills the space, creating a warm and welcoming atmosphere for clients and employees alike.

Beyond the foyer an elevator takes you to the 3rd floor of the building. The space has a direct view of the...

Beyond the foyer an elevator takes you to the 3rd floor of the building. The space has a direct view of the hwy 121 looking north. This office space is equipped with large windows, offering scenic views of the surrounding area.