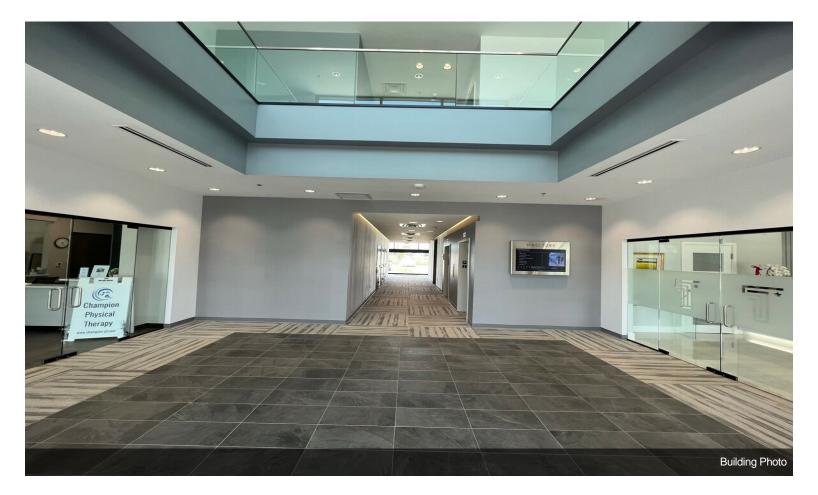

Upon entering the building, you will be greeted by an inviting foyer area, adorned with stylish finishes and abundant natural light that fills the space, creating a warm and welcoming atmosphere for clients and employees alike.