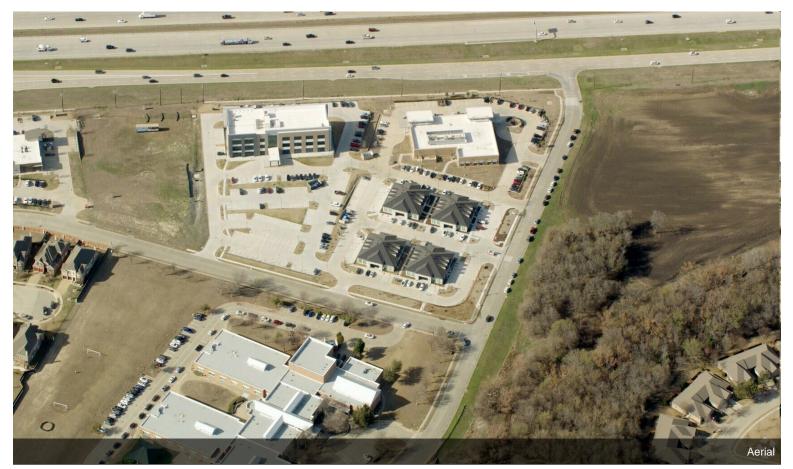

The location of 3465 National Drive is another notable aspect of this office space. Situated in Plano, one of Texas' most vibrant cities, this address offers excellent visibility and accessibility. The surrounding area is a hub for various industries, with neighboring businesses ranging from technology companies to financial institutions, providing ample opportunities for networking and collaboration.

Additional amenities of this office space include ample parking for both employees and visitors, secure entry access, and a professionally maintained common area. The building also features convenient proximity to local restaurants, retail outlets, and recreational facilities, ensuring that you have access to everything you need within close reach.