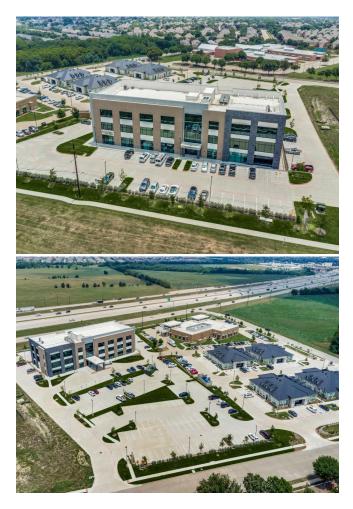

The location of 3465 National Drive is another notable aspect of this office space. Situated in Plano, one of Texas' most vibrant cities, this address offers excellent visibility and accessibility. The surrounding area is a hub for various industries, with neighboring businesses ranging from technology companies to financial institutions, providing ample opportunities for networking and collaboration.

Additional amenities of this office space include ample parking for both employees and visitors, secure entry access, and a professionally maintained common area. The building also features convenient proximity to local restaurants, retail outlets, and recreational facilities, ensuring that you have access to everything you need within close reach.