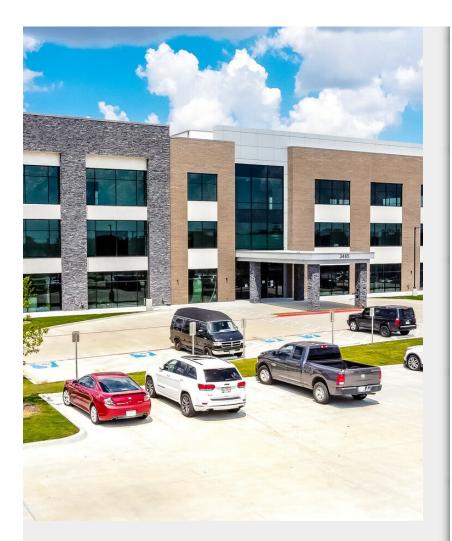

Upon entering the building, you will be greeted by an inviting foyer area, adorned with stylish finishes and abundant natural light that fills the space, creating a warm and welcoming atmosphere for clients and employees alike.