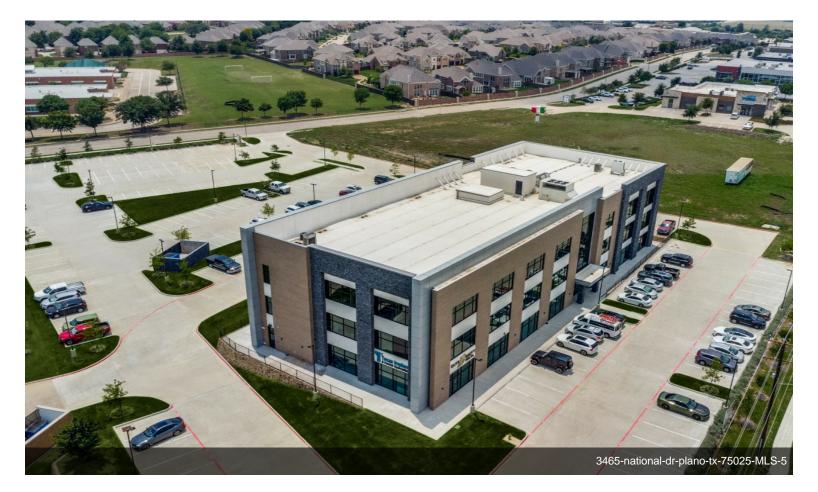

# National Medical Center - Phase I

3465 National Dr, Plano, TX 75025

Syed Ansari DFW Realty, Inc. 1333 McDermott Dr, Suite 200,Allen, TX 75013 syed@dfw1realty.com (214) 563-1820

| Rental Rate:            | \$29.00 /SF/YR     |
|-------------------------|--------------------|
| Property Type:          | Office             |
| Property Subtype:       | Medical            |
| Building Class:         | А                  |
| Rentable Building Area: | 49,200 SF          |
| Year Built:             | 2022               |
| Walk Score ®:           | 36 (Car-Dependent) |
| Rental Rate Mo:         | \$2.42 /SF/MO      |

# National Medical Center -Phase I

\$29.00 /SF/YR

Property Description:

Welcome to 3465 National Drive, Unit 320, located in the bustling city of Plano, Texas. This exceptional office space offers a professional and contemporary environment perfectly suited for businesses seeking a prime location with modern amenities.

#### 3465 National Dr, Plano, TX 75025

Property Description:

Welcome to 3465 National Drive, Unit 320, located in the bustling city of Plano, Texas. This exceptional office space offers a professional and contemporary environment perfectly suited for businesses seeking a prime location with modern amenities.