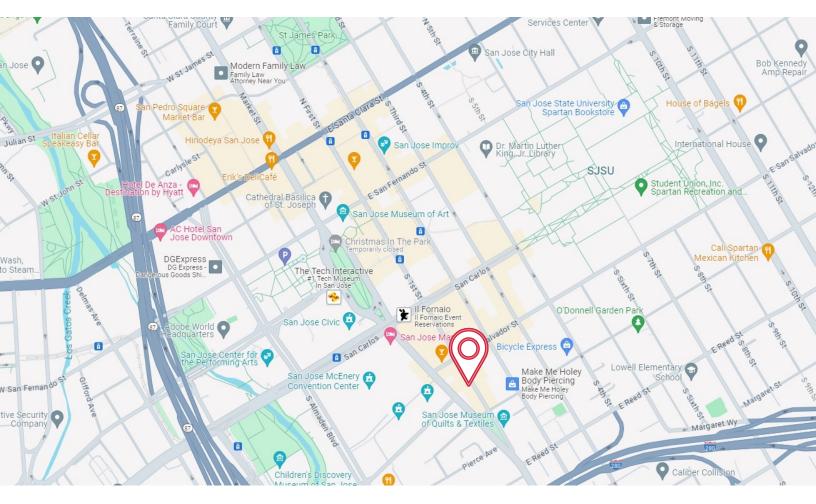

#### RITCHIE RESPONSIBLE REAL ESTATE

34 WEST SANTA CLARA STREET, SAN JOSE, CA. 95113 408.971.2700 fax: 408.971.1600 DRE #01209214 | www.ritchiecommercial.com

- Conference Room
- Full Kitchen + Bar
- 1 Private Restroom
- · Immediate Proximity to Numerous Retail Amenities
- · Located in the SOFA District: Arts, Culture, and Entertainment
- \$2.50 Per Square Foot, Modified Gross