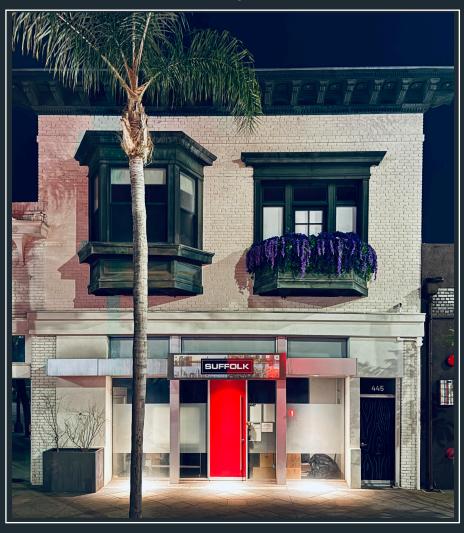

### Creative Office / Work / Live Space For Lease in Downtown San Jose ±1,860 Square Feet

# 445 S. 1ST STREET, SAN JOSE, CA.

Property Highlights:

- Unique Office/Work/Live Space in SOFA District
- High Image, Updated Space Including New Paint, New Counter Tops, etc.
- Tall Ceilings
- · Second Floor Space with Balcony
- 4 Private Rooms/Offices
- Open Office Area

### Creative Office / Work / Live Space For Lease in Downtown San Jose ±1,860 Square Feet 445 S. 1ST STREET

## Creative Office / Work / Live Space For Lease in Downtown San Jose ±1,860 Square Feet

## 445 S. 1ST STREET, SAN JOSE, CA.

34 WEST SANTA CLARA STREET, SAN JOSE, CA. 95113 408.971.2700 fax: 408.971.1600 DRE #01209214 | www.ritchiecommercial.com

San Francisco | San Jose | Santa Cruz | Walnut Creek