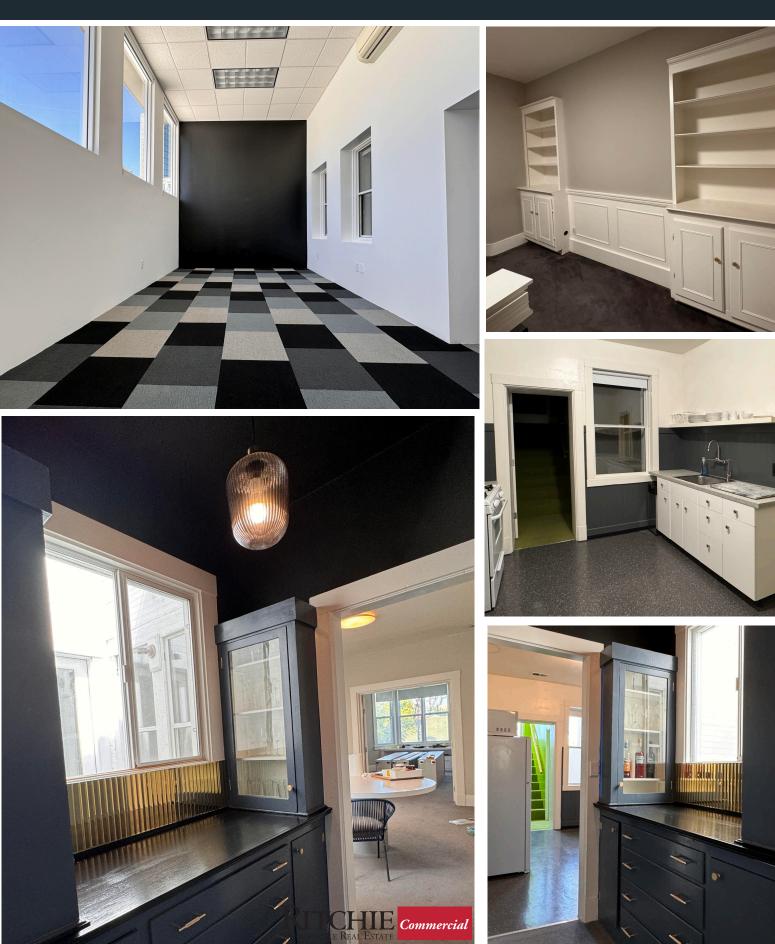

# 445 S. 1ST STREET, SAN JOSE, CA.

Property Highlights:

- Unique Office/Work/Live Space in SOFA District
- High Image, Updated Space Including New Paint, New Counter Tops, etc.
- Tall Ceilings
- · Second Floor Space with Balcony
- 4 Private Rooms/Offices
- Open Office Area

#### RITCHIE RESPONSIBLE REAL ESTATE

34 WEST SANTA CLARA STREET, SAN JOSE, CA. 95113 408.971.2700 fax: 408.971.1600 DRE #01209214 | www.ritchiecommercial.com

- Conference Room
- Full Kitchen + Bar
- 1 Private Restroom
- · Immediate Proximity to Numerous Retail Amenities
- · Located in the SOFA District: Arts, Culture, and Entertainment
- \$2.50 Per Square Foot, Modified Gross