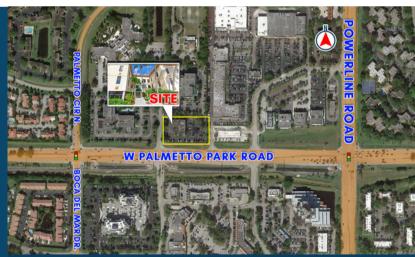

# THE PROPERTY

This office building is ideally located immediately west of the intersection of Palmetto Park Road and Powerline (aka Jog) Road. This property offers covered parking and plenty of additional parking on the site.

There are dozens of restaurants, cafes and coffee shops within walking distance of this property and I-95 is only 3 minutes away as well as The Florida Turnpike.