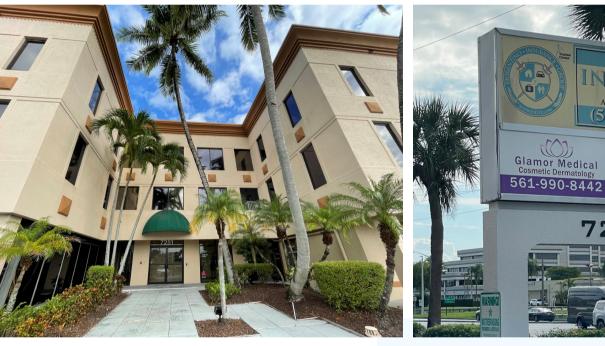

# **BOCA RATON** OFFICES FOR LEASE



#### 7251 W PALMETTO PARK RD., BOCA RATON, FL

# THE PROPERTY

This office building is ideally located immediately west of the intersection of Palmetto Park Road and Powerline (aka Jog) Road. This property offers covered parking and plenty of additional parking on the site.

There are dozens of restaurants, cafes and coffee shops within walking distance of this property and I-95 is only 3 minutes away as well as The Florida Turnpike.



### CONTACT INFORMATION:

GARY BROIDIS (561) 703–9298 GaryeAtlanticCG.com



Licensed Real Estate Brokers

ATLANTICCG.COM

## PHOTOS





## **HIGHLIGHTS**

- Rent is \$19.00/SF plus \$16.37/SF Operating Expenses including utilities and janitorial
- Ideally Located Near I-95 and the Florida Turnpike
- Abundant Parking (Covered Parking Available)

## **UNITS AVAILABLE**

7251

AUTO · HOME · BUSINESS (561) 368-4704

LEIFER & RAMIREZ

(561) 395-8055

| SUITE | SF AVAIL | <b>RENT</b> *  | FLOOR |
|-------|----------|----------------|-------|
| 206   | 2,903 SF | \$19.00/SF NNN | P 2ND |
| 208   | 1,937 SF | \$19.00/SF NNN | P 2ND |
| 302   | 904 SF   | \$19.00/SF NNN | P 3RD |
| 304   | 1,813 SF | \$19.00/SF NNN | P 3RD |
| 305   | 2,569 SF | \$19.00/SF NNN | P 3RD |
|       |          |                |       |

#### GARY BROIDIS | (561) 703-9298 | GARY@ATLANTICCG.COM