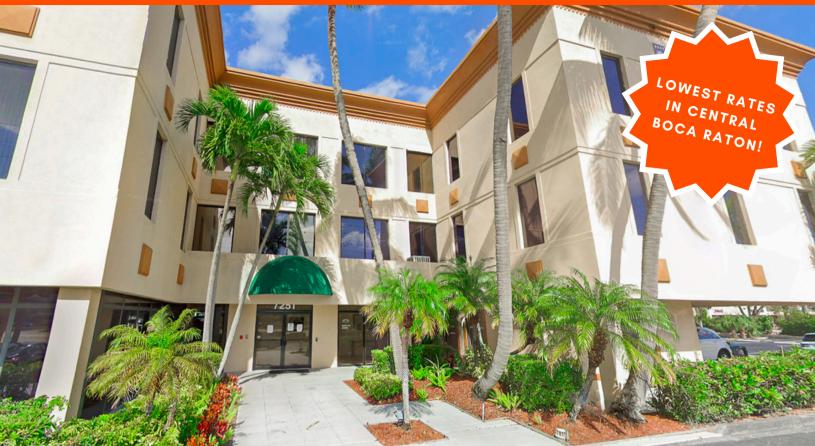

# **BOCA RATON** OFFICES FOR LEASE

#### 7251 W PALMETTO PARK RD., BOCA RATON, FL

# THE PROPERTY

This office building is ideally located immediately west of the intersection of Palmetto Park Road and Powerline (aka Jog) Road. This property offers covered parking and plenty of additional parking on the site.

## **HIGHLIGHTS**

- Rent is \$19.00/SF plus \$16.37/SF Operating Expenses including utilities and janitorial
- Ideally Located Near I-95 and the Florida Turnpike
- Abundant Parking (Covered Parking Available)