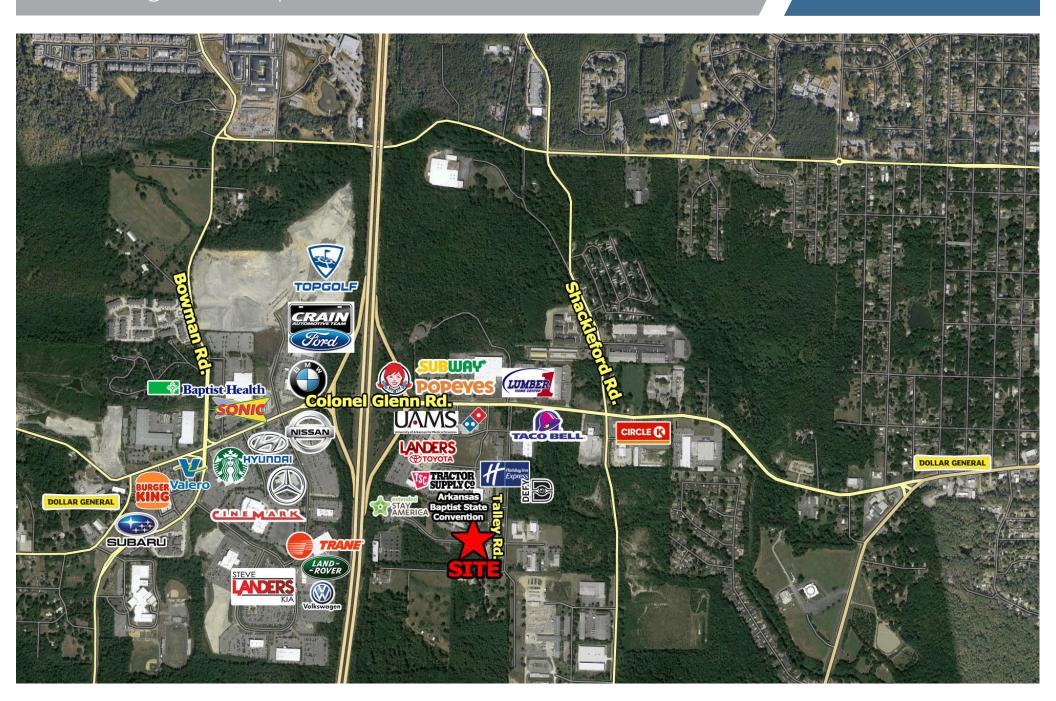

sprinkled
- Excellent Security Lighting
- 47 Parking Spaces





#### **Contact Us:**

#### **JACQUELINE BOYETTE**

M: 501.519.4008 | D: 501.219.0919 jboyette@commercialrealtyllc.com

#### **Commercial Realty, LLC**

#1 Remington Drive, Suite 100 Little Rock, Arkansas 72204 501.219.0919

The statements, terms and conditions set forth in this advertisement are deemed reliable but not guaranteed and remain, at all times, subject to change by the property owner(s) without notice. The property owner(s) reserves the right to reject any and all offers and transactions are subject to the execution of the definitive agreements. Commercial Realty, LLC makes no guarantees, representations or warranties regarding its accuracy.

### Aerial

#1 Remington Drive | Little Rock, AR

# Commercial Realty ∃





#### **REMINGTON ROAD OFFICE BUILDING SUITES 100 THROUGH 500**

- One (1) 10x10 roll up door that has dock high sunken truck well
- Two (2) 10x10 roll up drive in doors
- Four (4) front entrance doors to spaces
- 14' warehouse clear height
- Entire Building is Sprinkled