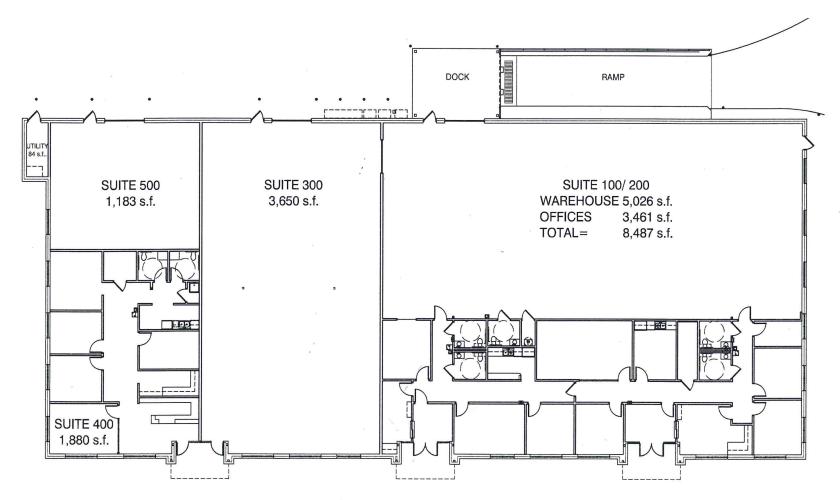

#### SIZE

- 15,284 Sq. Ft. Total
- 9,859 Sq. Ft. heated warehouse
- 5,341 Sq. Ft. Office Area
- 84 Sq. Ft. Demarcation Room
- Potential for 3 different suites

#### **HIGHLIGHTS**

- Three (3) 10 x 10 roll up doors with access to dock high sunken truck well
- Back up generator for the entire building and sprinkled
- Excellent Security Lighting
- 47 Parking Spaces

#### **REMINGTON ROAD OFFICE BUILDING SUITES 100 THROUGH 500**

- One (1) 10x10 roll up door that has dock high sunken truck well
- Two (2) 10x10 roll up drive in doors
- Four (4) front entrance doors to spaces
- 14' warehouse clear height
- Entire Building is Sprinkled