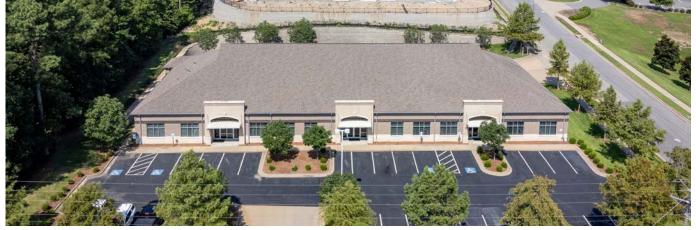

### OFFICE/WAREHOUSE BUILDING

FOR SALE | LITTLE ROCK, AR

## Commercial Realty ∃

#### **LOCATION**

 #1 Remington Drive behind Tractor Supply

#### SIZE

- 15,284 Sq. Ft. Total
- 9,859 Sq. Ft. heated warehouse
- 5,341 Sq. Ft. Office Area
- 84 Sq. Ft. Demarcation Room
- Potential for 3 different suites

#### **SALES PRICE**

• \$4,200,000.00

#### **HIGHLIGHTS**

- Three (3) 10 x 10 roll up doors with access to dock high sunken truck well
- Back up generator for the entire building and sprinkled
- Excellent Security Lighting
- 47 Parking Spaces





#### **Contact Us:**

#### **JACQUELINE BOYETTE**

M: 501.519.4008 | D: 501.219.0919 jboyette@commercialrealtyllc.com

#### **Commercial Realty, LLC**

#1 Remington Drive, Suite 100 Little Rock, Arkansas 72204 501.219.0919

The statements, terms and conditions set forth in this advertisement are deemed reliable but not guaranteed and remain, at all times, subject to change by the property owner(s) without notice. The property owner(s) reserves the right to reject any and all offers and transactions are subject to the execution of the definitive agreements. Commercial Realty, LLC makes no guarantees, representations or warranties regarding its accuracy.

### Aerial

#1 Remington Drive | Little Rock, AR

# Commercial Realty ∃





#### **REMINGTON ROAD OFFICE BUILDING SUITES 100 THROUGH 50