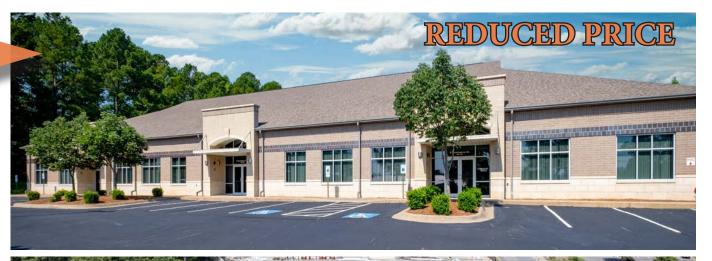

### OFFICE/WAREHOUSE BUILDING

FOR SALE | LITTLE ROCK, AR

#### **LOCATION**

 #1 Remington Drive behind Tractor Supply

#### SIZE

- 15,284 Sq. Ft. Total
- 9,859 Sq. Ft. heated warehouse
- 5,341 Sq. Ft. Office Area
- 84 Sq. Ft. Demarcation Room
- Potential for 3 different suites

#### **SALES PRICE**

• \$4,200,000.00