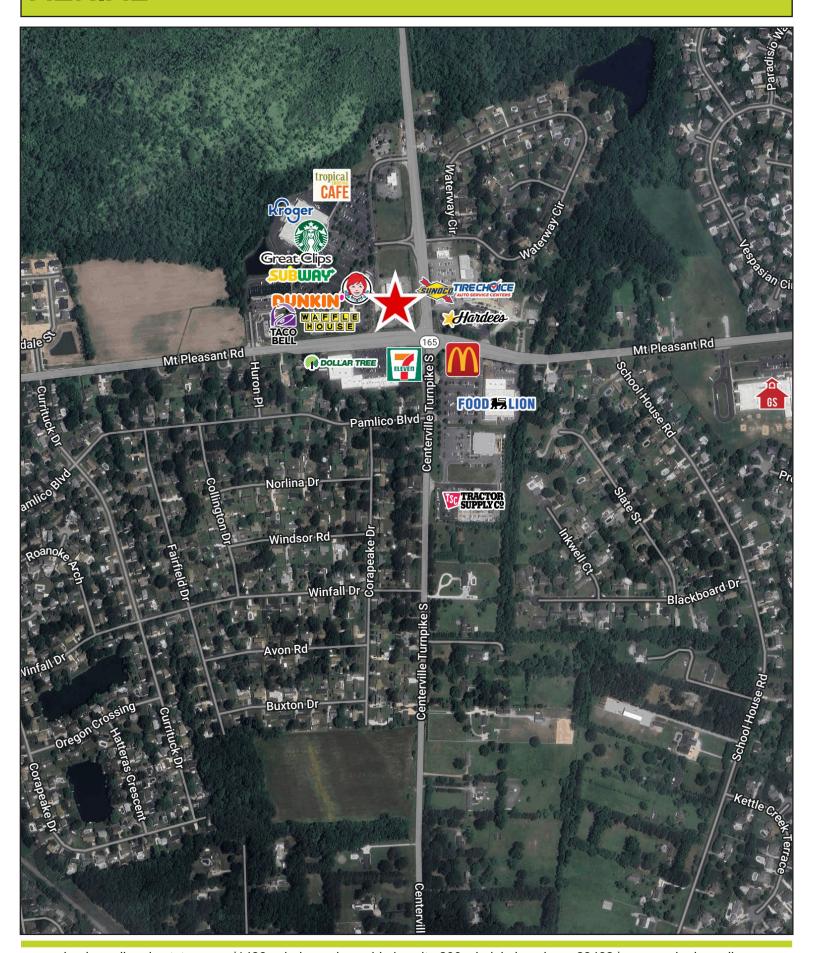

ell & more; Food Lion center across the street!
- Monument signage with excellent visibility; over 16K VPD along Mount Pleasant Road & 14K VPD on Centerville Turnpike.
- Strong Population, Avg HH Income & Households within a 5 mile radius!

| parker      | burnell           |
|-------------|-------------------|
| P 41.1.(0.1 |                   |
|             | real estate group |

Troy Parker o: 757.222.0111 x204 m: 757.407.9499 troy@parkerburnell.com

| DEMOGRAPHICS    | 1 MILE    | 3 MILES   | 5 MILES   |
|-----------------|-----------|-----------|-----------|
| Est. Population | 5,033     | 32,374    | 116,786   |
| Avg HH Income   | \$177,235 | \$166,703 | \$146,688 |
| Households      | 1,699     | 11,534    | 42,987    |



### SITE PLAN



### **RENDERINGS**







## **AERIAL**