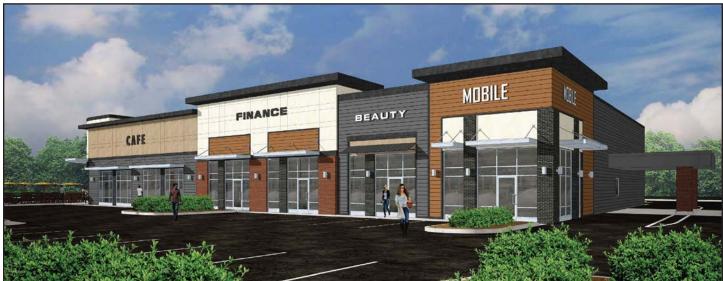

er, Wendy's, Taco Bell & more; Food Lion center across the street!
- Monument signage with excellent visibility; over 16K VPD along Mount Pleasant Road & 14K VPD on Centerville Turnpike.
- Strong Population, Avg HH Income & Households within a 5 mile radius!

| parker      | burnell           |
|-------------|-------------------|
| P 41.1.(0.1 |                   |
|             | real estate group |

Troy Parker o: 757.222.0111 x204 m: 757.407.9499 troy@parkerburnell.com

| DEMOGRAPHICS    | 1 MILE    | 3 MILES   | 5 MILES   |
|-----------------|-----------|-----------|-----------|
| Est. Population | 5,033     | 32,374    | 116,786   |
| Avg HH Income   | \$177,235 | \$166,703 | \$146,688 |
| Households      | 1,699     | 11,534    | 42,987    |



### SITE PLAN



### **RENDERINGS**







## **AERIAL**