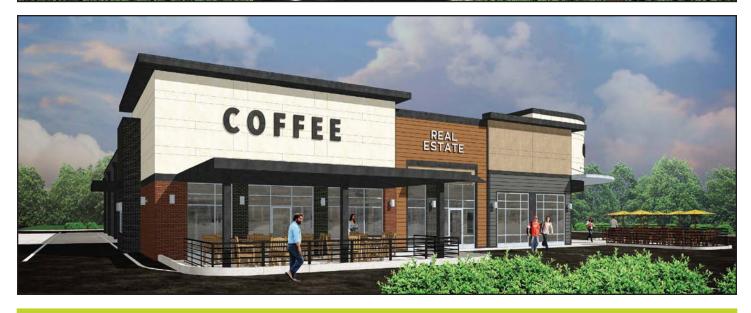

, Wendy's, Taco Bell & more; Food Lion center across the street!
- Monument signage with excellent visibility; over 16K VPD along Mount Pleasant Road & 14K VPD on Centerville Turnpike.
- Strong Population, Avg HH Income & Households within a 5 mile radius!

| parker      | burnell           |
|-------------|-------------------|
| P 41.1.(0.1 |                   |
|             | real estate group |

Troy Parker o: 757.222.0111 x204 m: 757.407.9499 troy@parkerburnell.com

| DEMOGRAPHICS    | 1 MILE    | 3 MILES   | 5 MILES   |
|-----------------|-----------|-----------|-----------|
| Est. Population | 5,033     | 32,374    | 116,786   |
| Avg HH Income   | \$177,235 | \$166,703 | \$146,688 |
| Households      | 1,699     | 11,534    | 42,987    |



### SITE PLAN



### **RENDERINGS**







## **AERIAL**