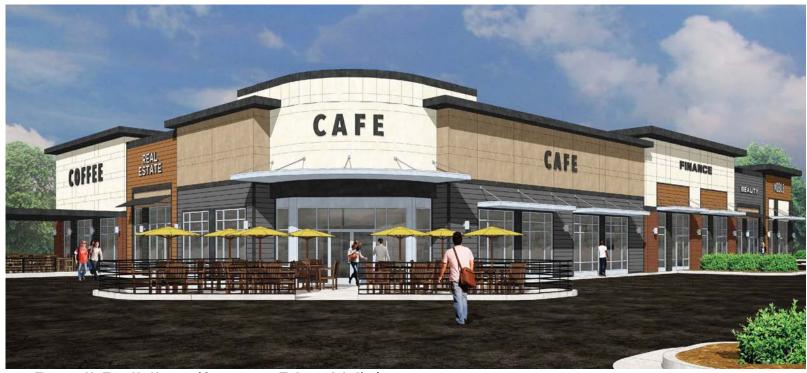

# retail FOR LEASE



Retail Building (former Rite Aid) | 1458 Mount Pleasant Road, Chesapeake, Virginia

#### **PROPERTY FEATURES:**

- ±1,500 14,618 SF available! Brand new shopping center (former Rite Aid) located at a fully signalized intersection at Mount Pleasant Road & Centerville Turnpike.
- One (1) endcap drive-thru available and one (1) endcap banking drive-thru or pick-up window available.
- Located in front of Mt. Pleasant Marketplace, which contains Kroger, Wendy's, Taco Bell & more; Food Lion center across the street!
- Monument signage with excellent visibility; over 16K VPD along Mount Pleasant Road & 14K VPD on Centerville Turnpike.
- Strong Population, Avg HH Income & Households within a 5 mile radius!

| parker      | burnell           |
|-------------|-------------------|
| P 41.1.(0.1 |