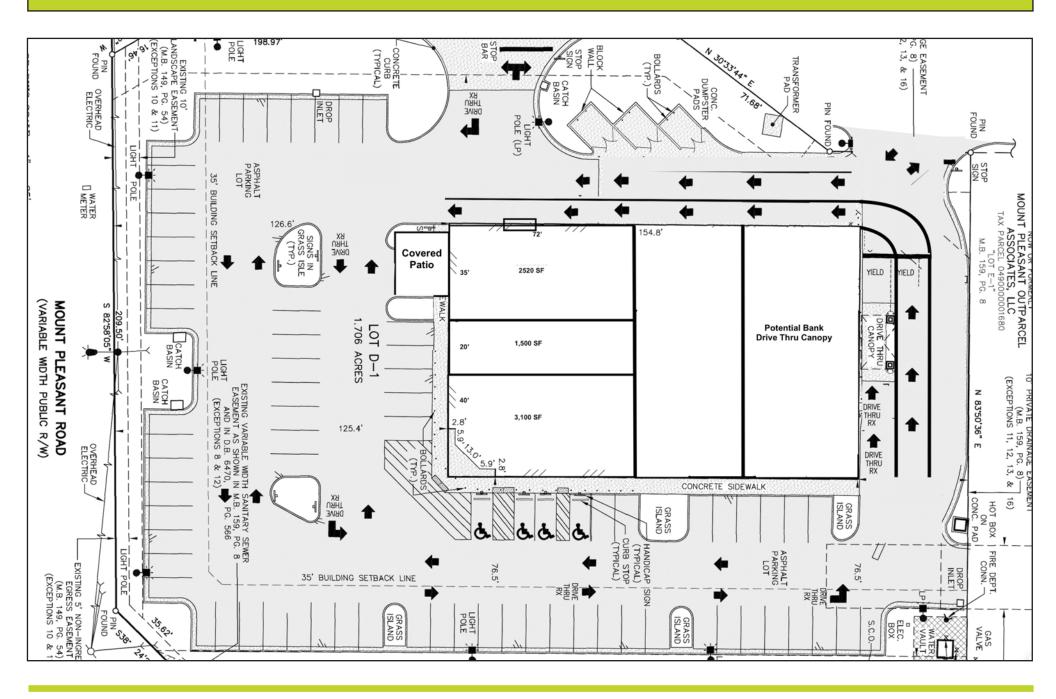

ace, which contains Kroger, Wendy's, Taco Bell & more; Food Lion center across the street!
- Monument signage with excellent visibility; over 16K VPD along Mount Pleasant Road & 14K VPD on Centerville Turnpike.
- Strong Population, Avg HH Income & Households within a 5 mile radius!

| parker      | burnell           |
|-------------|-------------------|
| P 41.1.(0.1 |                   |
|             | real estate group |

Troy Parker o: 757.222.0111 x204 m: 757.407.9499 troy@parkerburnell.com

| DEMOGRAPHICS    | 1 MILE    | 3 MILES   | 5 MILES   |
|-----------------|-----------|-----------|-----------|
| Est. Population | 5,033     | 32,374    | 116,786   |
| Avg HH Income   | \$177,235 | \$166,703 | \$146,688 |
| Households      | 1,699     | 11,534    | 42,987    |



### SITE PLAN



### **RENDERINGS**







## **AERIAL**