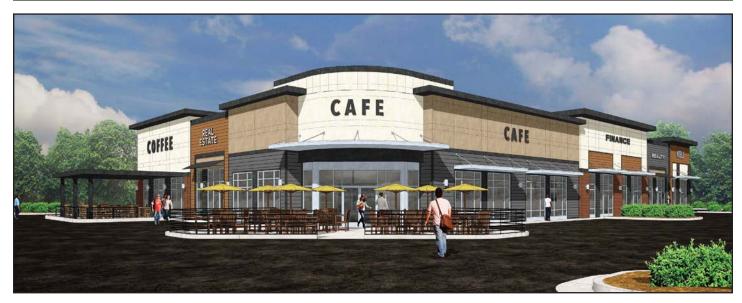

oger, Wendy's, Taco Bell & more; Food Lion center across the street!
- Monument signage with excellent visibility; over 16K VPD along Mount Pleasant Road & 14K VPD on Centerville Turnpike.
- Strong Population, Avg HH Income & Households within a 5 mile radius!

| parker      | burnell           |
|-------------|-------------------|
| P 41.1.(0.1 |                   |
|             | real estate group |

Troy Parker o: 757.222.0111 x204 m: 757.407.9499 troy@parkerburnell.com

| DEMOGRAPHICS    | 1 MILE    | 3 MILES   | 5 MILES   |
|-----------------|-----------|-----------|-----------|
| Est. Population | 5,033     | 32,374    | 116,786   |
| Avg HH Income   | \$177,235 | \$166,703 | \$146,688 |
| Households      | 1,699     | 11,534    | 42,987    |



### SITE PLAN



### **RENDERINGS**







## **AERIAL**