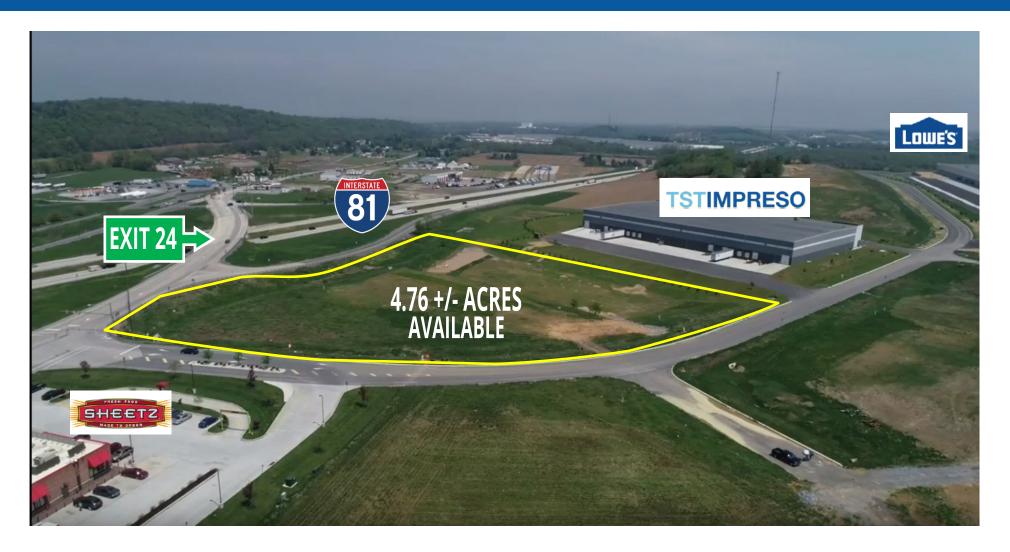

### HIGHWAY COMMERCIAL/LIGHT INDUSTRIAL OPPORTUNITY UNITED BUSINESS PARK LOT 5

CHAMBERSBURG AREA DEVELOPMENT CORP.

2215 United Drive, Shippensburg, PA 17257

# 4.76 +/- ACRES AVAILABLE FOR SALE | \$1.5M

Stephen Christian 717-264-7101 ext. 207 schristian@chambersburg.org

#### **SITE FEATURES:**

- I-81 39,000 ADT @ EXIT 24
- Highway visibility with direct access via full interchange
- Part of 350+ acre business park
- 5,000,000 SF + projected in park
- 3.5M SF Leased (Lowes Distribution, TST Impreso, Sheetz, Walmart Distribution)
- Graded lot with storm water in place and utilities to curb
- Signalized access to I-81 ramps
- Current employers in proximity include: Procter & Gamble, US Xpress, JLG, Letterkenny Army Dept, Georgia Pacific, Volvo Construction Equipment, Lowes Distribution, Walmart Distribution and TST Impreso
- 4 miles from Shippensburg University (enrollment of 7,100 students)