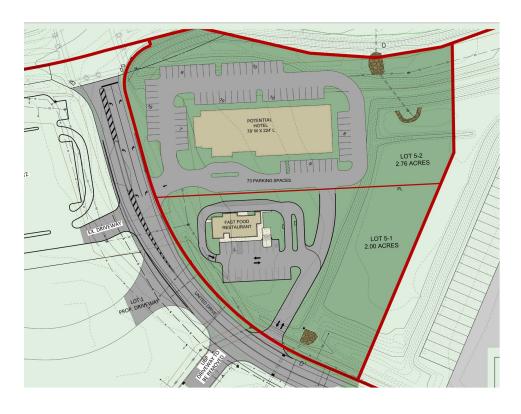

#### HIGHWAY COMMERCIAL/LIGHT INDUSTRIAL OPPORTUNITY UNITED BUSINESS PARK LOT 5

2215 United Drive, Shippensburg, PA 17257

## 4.76 +/- ACRES AVAILABLE FOR SALE | \$1.5M

**Contact: Stephen Christian** 

717-264-7101 ext. 207

schristian@chambersburg.org

#### **SITE FEATURES:**

- I-81 39,000 ADT @ EXIT 24
- Highway visibility with direct access via full interchange
- Part of 350+ acre business park
- 5,000,000 SF + projected in park
- 3.5M SF Leased (Lowes Distribution, TST Impreso, Sheetz, Walmart Distribution)
- Graded lot with storm water in place and utilities to curb
- Signalized access to I-81 ramps
- Current employers in proximity include: Procter & Gamble, US Xpress, JLG, Letterkenny Army Dept, Georgia Pacific, Volvo Construction Equipment, Lowes Distribution, Walmart Distribution and TST Impreso
- 4 miles from Shippensburg University (enrollment of 7,100 students)