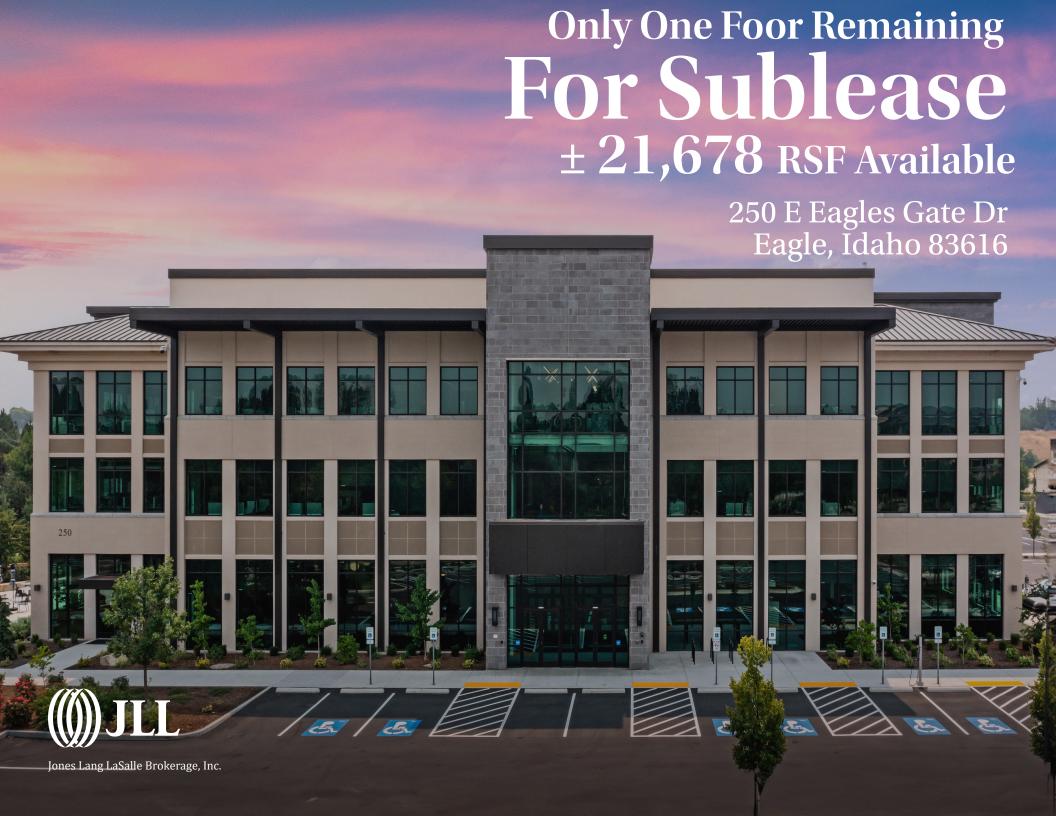

# Building Highlights

±65,217 RSF 3 Stories

±21,678 RSF Available Now

**Term Through** 1/31/2031

\$28.50/SF Full Service

4/1,000 Parking

Highly desirable location with 360° View of Eagle

High Performance, Low Energy Use Building

Floor to Ceiling Glass

Plug and Play Opportunity with a Cafeteria

Floor Plan

Floor 2: ±21,678 RSF Available