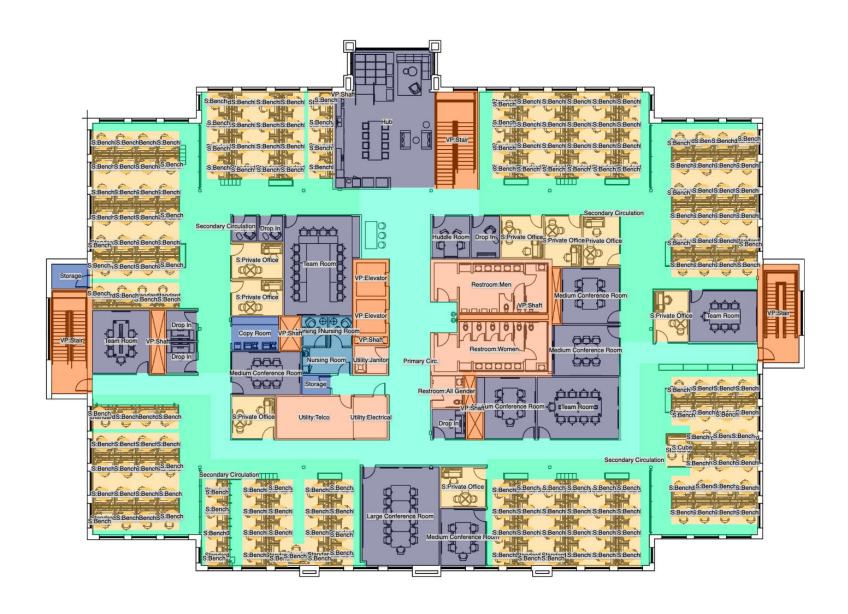

Floor to Ceiling Glass

Plug and Play Opportunity with a Cafeteria

Floor Plan

Floor 2: ±21,678 RSF Available