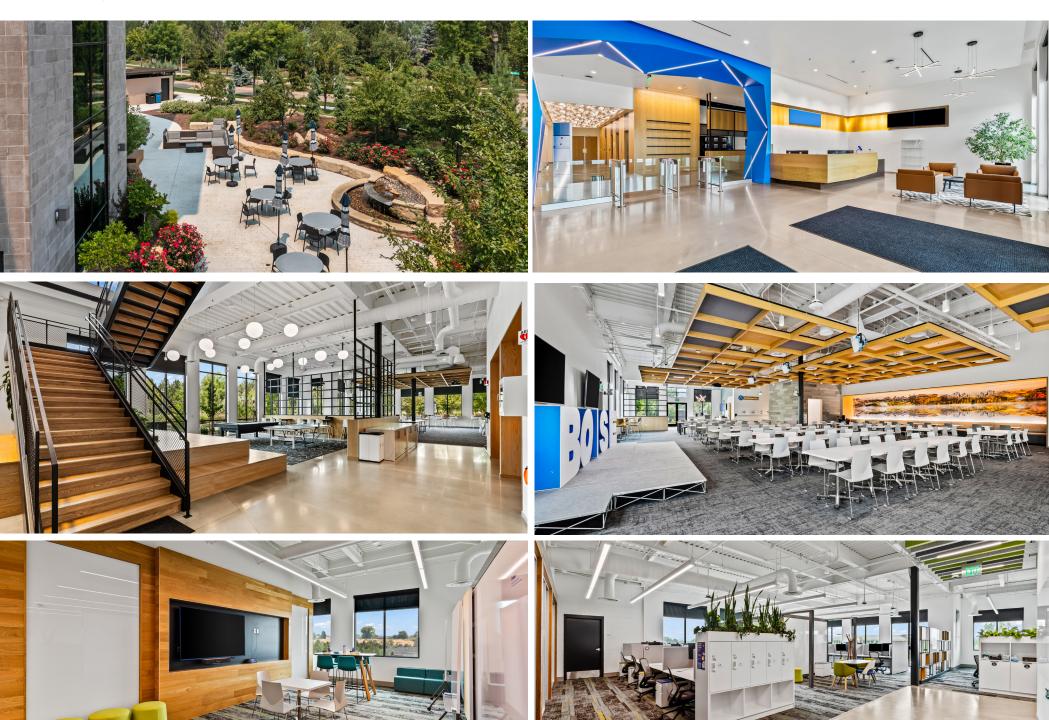

Floor to Ceiling Glass

Plug and Play Opportunity with a Cafeteria

Floor Plan

Floor 2: ±21,678 RSF Available

## 250 E Eagles Gate Dr | 4

Easy
Access to
Numerous
Amenities