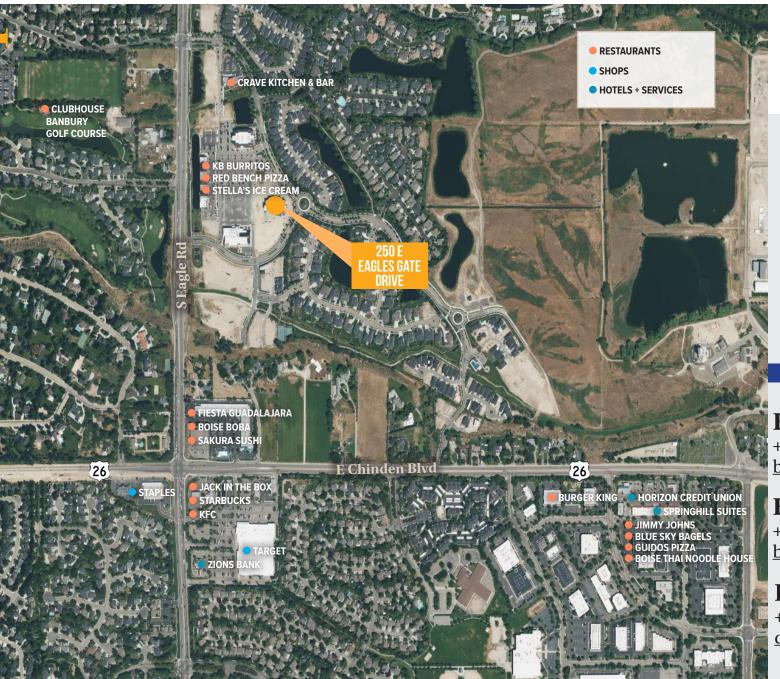

# Building Highlights



±65,217 RSF 3 Stories



±21,678 RSF Available Now



**Term Through** 1/31/2031



\$28.50/SF Full Service



4/1,000 Parking



Highly desirable location with 360° View of Eagle



High Performance, Low Energy Use Building



Floor to Ceiling Glass



Plug and Play Opportunity with a Cafeteria



Floor Plan

Floor 2: ±21,678 RSF Available

## 250 E Eagles Gate Dr | 4





















Easy
Access to
Numerous
Amenities

# **Brandon Rawlins**

+ 1 208 982 2427 brandon.rawlins@jll.com

# **Bronson Rawlins**

+ 1 208 917 1610 bronson.rawlins@jll.com

## **Dave White**

+ 1 916 420 0174 dave.white@jll.com

Jones Lang LaSalle Brokerage, Inc. 950 W Bannock St, Suite 1100, Boise, Idaho 83702