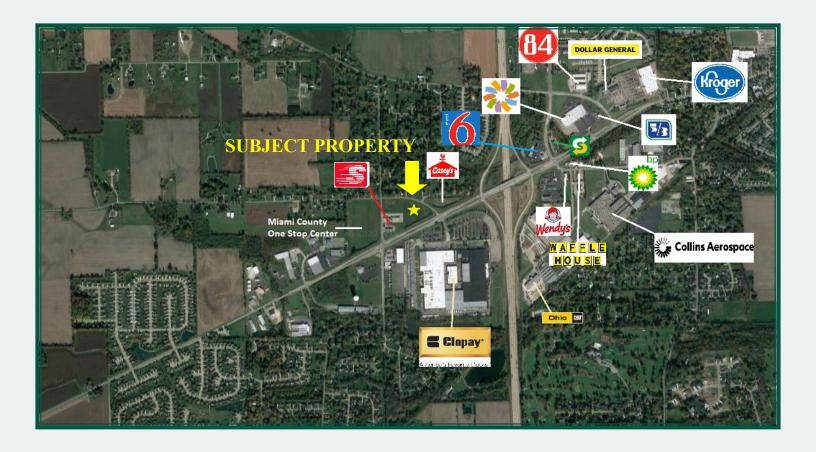

# **Property Features**

- Prime location just off I-75 in between Speedway and Casey's
- Direct frontage on West Market/State Route 55
- Signalized Intersection
- Area with large employers
- Continually growing residential developments nearby
- Great Traffic Counts