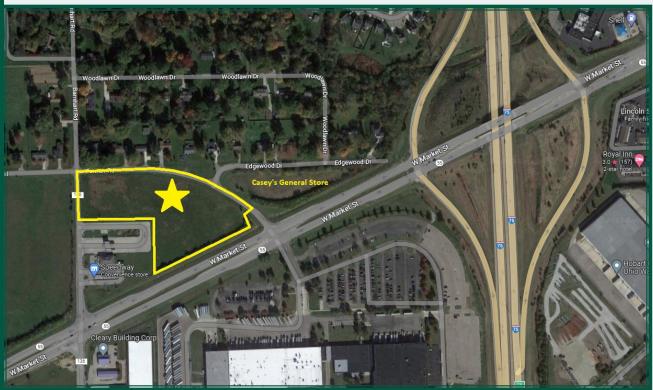

# **Property Features**

- Prime location just off I-75 in between Speedway and Casey's
- Direct frontage on West Market/State Route 55
- Signalized Intersection
- Area with large employers
- Continually growing residential developments nearby
- Great Traffic Counts