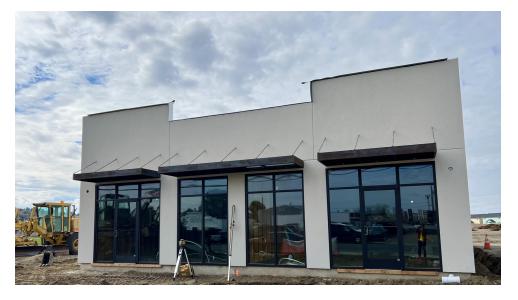

### **PROPERTY OVERVIEW**

New modern design commercial building in west Sunnyside for sale and lease. Building consists of two suites. Suite A is 1050 SF. Suite B is 950 SF. Suites can be combined for a total of 2,000 SF. Lots of extra parking across the street in the soon to come new pickleball courts and soccer fields! Right next door to Sunnyside's newest coffee shop. Lots of great energy and traffic! Easy free-way access. Retail/Office space. Construction completion expected to be October 2023. Lease pricing based on Grey Shell condition. TI allowance negotiable.

#### **PROPERTY HIGHLIGHTS**

- New Modern Design Commercial Building
- Two Suites Available
- Easy Freeway Access
- Additional Public Parking Across The Street