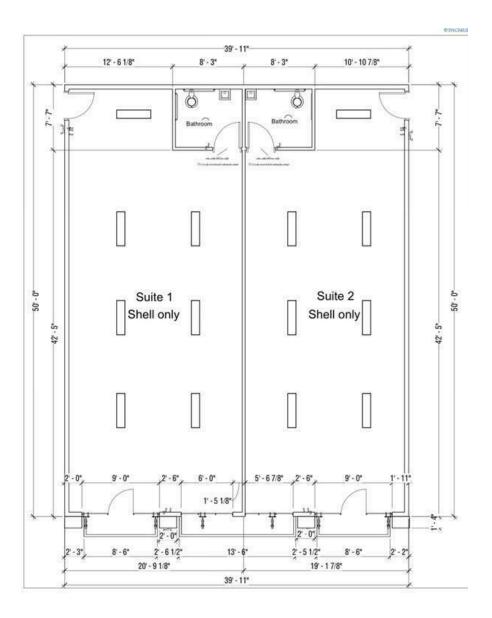

### **PROPERTY OVERVIEW**

New modern design commercial building in west Sunnyside for sale and lease. Building consists of two suites. Suite A is 1050 SF. Suite B is 950 SF. Suites can be combined for a total of 2,000 SF. Lots of extra parking across the street in the soon to come new pickleball courts and soccer fields! Right next door to Sunnyside's newest coffee shop. Lots of great energy and traffic! Easy free-way access. Retail/Office space. Construction completion expected to be October 2023. Lease pricing based on Grey Shell condition. TI allowance negotiable.