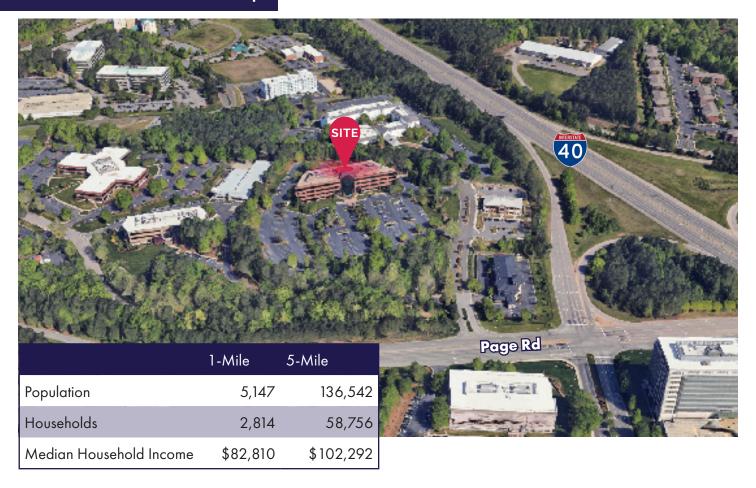

location, Elevators

4825 Creekstone Drive sits in a prime location, with easy access to I-40, I-540 and in close proximity to Raleigh-Durham International Airport, Research Triangle Park and Umstead State Park.

### **NEARBY ATTRACTIONS**

| RDU International Airport |
|---------------------------|
| Perimeter Park            |
| Research Triangle park    |
| H&P Business Center       |
| Lake Crabtree Park        |
|                           |

## **Nearby Attractions**