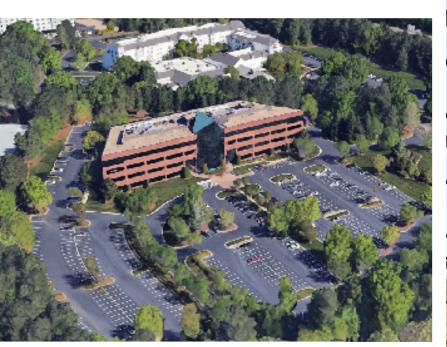

### **Creekstone Park**

Available Suites 3rd Floor, Suite 300, ±25,280 SF

Date Available Immediately

Lease Rate \$24.00 to \$28.00/SF

Service Type Full Service

Building Amenities 24 Hour Controlled Access, Central

location, Elevators

4825 Creekstone Drive sits in a prime location, with easy access to I-40, I-540 and in close proximity to Raleigh-Durham International Airport, Research Triangle Park and Umstead State Park.

### **BUILDING INFORMATION**

Building SF 97,074 RSF

Stories 4

Typical Floor SF 25,000 SF

Parking 4.00 spaces per 1,000 SF

Surface