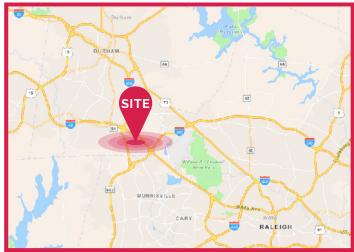

## **Location Map**

### **EASE OF ACCESS**

| I-40              |           | 1.0 miles  |
|-------------------|-----------|------------|
| Research Triangle | park      | 1.1 miles  |
| I-540             |           | 2.0 miles  |
| RDU Internationa  | l Airport | 3.5 miles  |
| Downtown Durho    | ım        | 10.0 miles |
| Downtown Raleig   | jh        | 14.4 miles |