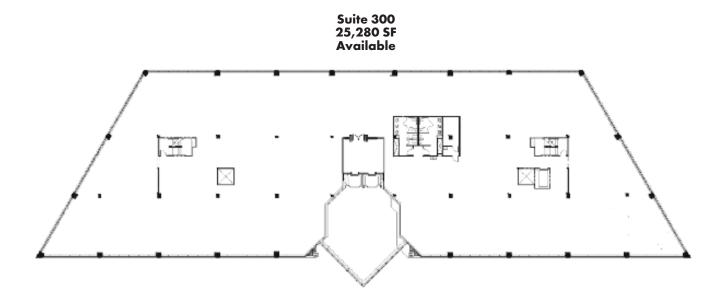

### **Creekstone Park**

Available Suites 3rd Floor, Suite 300, ±25,280 SF

Date Available Immediately

Lease Rate \$24.00 to \$28.00/SF

Service Type Full Service

Building Amenities 24 Hour Controlled Access, Central

### THIRD FLOOR PLAN