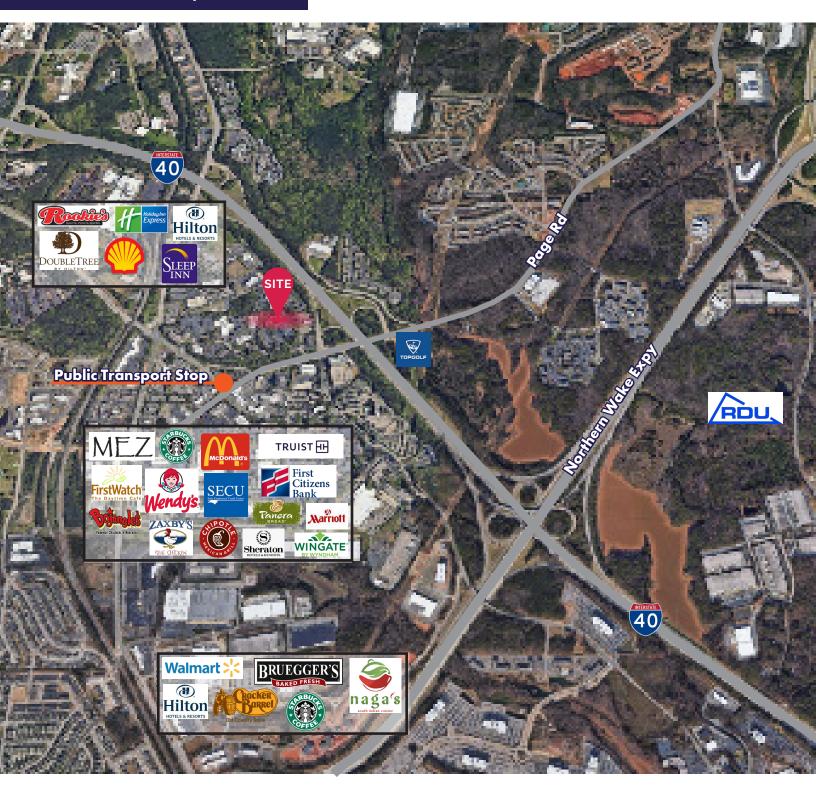

## **Location Map**

### **NEARBY ATTRACTIONS**

| RDU International Airport |
|---------------------------|
| Perimeter Park            |
| Research Triangle park    |
| H&P Business Center       |
| Lake Crabtree Park        |
|                           |

### **EASE OF ACCESS**

| I-40              |           | 1.0 miles  |
|-------------------|-----------|------------|
| Research Triangle | park      | 1.1 miles  |
| I-540             |           | 2.0 miles  |
| RDU Internationa  | l Airport | 3.5 miles  |
| Downtown Durho    | ım        | 10.0 miles |
| Downtown Raleig   | jh        | 14.4 miles |

## **Nearby Attractions**