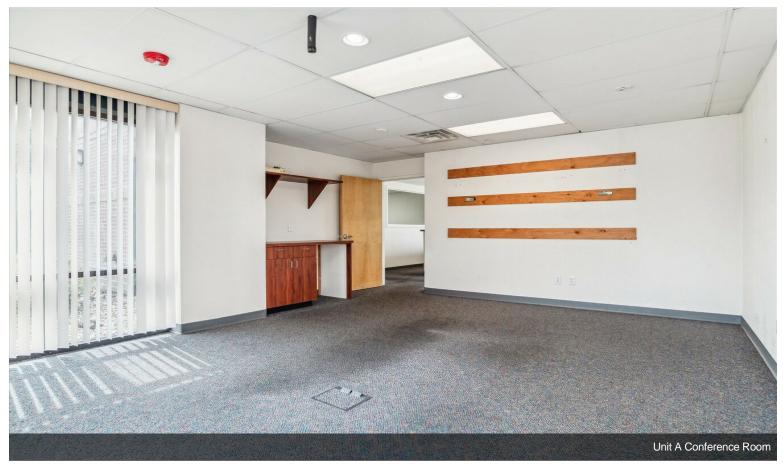

#### 5105 S Santa Fe Dr

\$1,699,900

Great location and available signage just of South Santa Fe Dr. and W. Belleview Avenue. Free standing split faced block construction. Brand new roof. The subject property can be used as one large office space or divided into 2. Optimal opportunity for an owner user to use and rent extra office space. Existing finishes would be ideal for an insurance, law, real estate, sales & advertising firm, etc. Can be easily converted to fit individual's needs. Ceilings can be raised, and garage doors could be added to the East side. Floor to ceiling glass throughout. Fully fire sprinkler system. New Roof. Cummins natural gas backup generator. Ample parking, 4:1000 ratio. Close to everything including, major roads and highways, shopping, restaurants, bars, trails, parks, Home Depot, Lowe's, FedEx etc. Lots of existing and future planned developments nearby. Owner would possibly consider an owner carry. Plus, much more!!!...