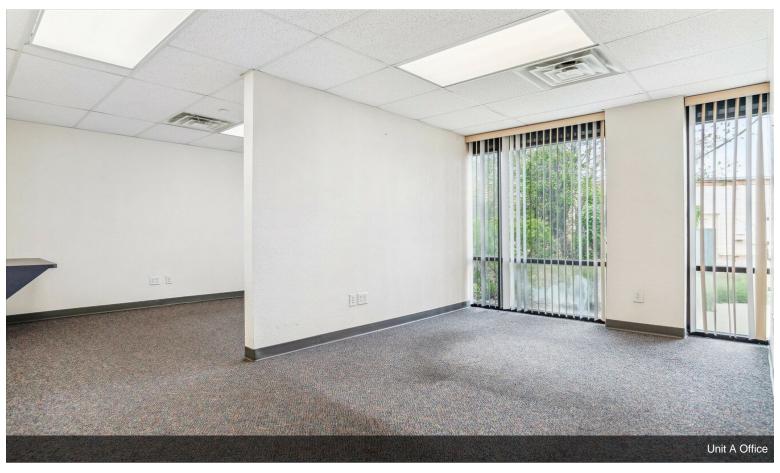

#### 5105 S Santa Fe Dr

\$1,699,900

Great location and available signage just of South Santa Fe Dr. and W. Belleview Avenue. Free standing split faced block construction. Brand new roof. The subject property can be used as one large office space or divided into 2. Optimal opportunity for an owner user to use and rent extra office space. Existing finishes would be ideal for an insurance, law, real estate, sales & advertising firm, etc. Can be easily converted to fit individual's needs. Ceilings can be raised, and garage doors could be added to the East side. Floor to ceiling glass throughout. Fully fire sprinkler system. New Roof. Cummins natural gas backup generator. Ample parking, 4:1000 ratio. Close to everything including, major roads and highways, shopping, restaurants, bars, trails, parks, Home Depot, Lowe's, FedEx etc. Lots of existing and future planned developments nearby. Owner would possibly consider an owner carry. Plus, much more!!!...