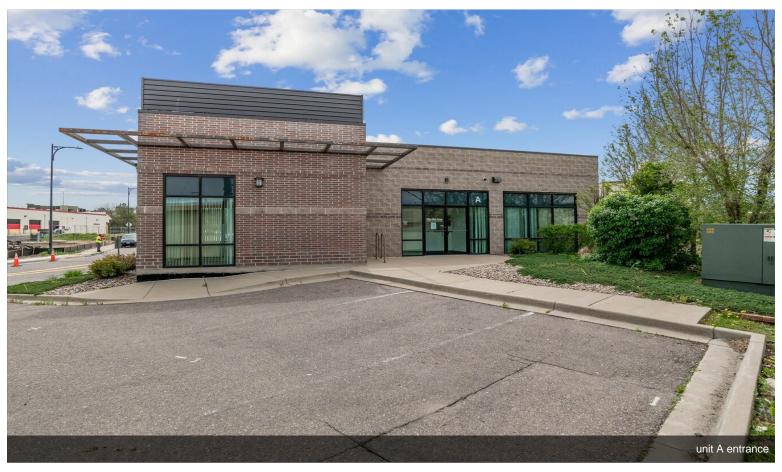

#### 5105 S Santa Fe Dr

\$1,699,900

Great location and available signage just of South Santa Fe Dr. and W. Belleview Avenue. Free standing split faced block construction. Brand new roof. The subject property can be used as one large office space or divided into 2. Optimal opportunity for an owner user to use and rent extra office space. Existing finishes would be ideal for an insurance, law, real estate, sales & advertising firm, etc. Can be easily converted to fit individual's needs. Ceilings can be raised, and garage doors could be added to the East side. Floor to ceiling glass throughout. Fully fire sprinkler system. New Roof. Cummins natural gas backup generator. Ample parking, 4:1000 ratio. Close to everything including, major roads and highways, shopping, restaurants, bars, trails, parks, Home Depot, Lowe's, FedEx etc. Lots of existing and future planned developments nearby. Owner would possibly consider an owner carry. Plus, much more!!!...

- · Great frontage and location for industrial or retail
- Can convert back to industrial with garage door and convert to higher ceilings
- Easy to use for one or multi tenant use

5105 S Santa Fe Dr, Littleton, CO 80120