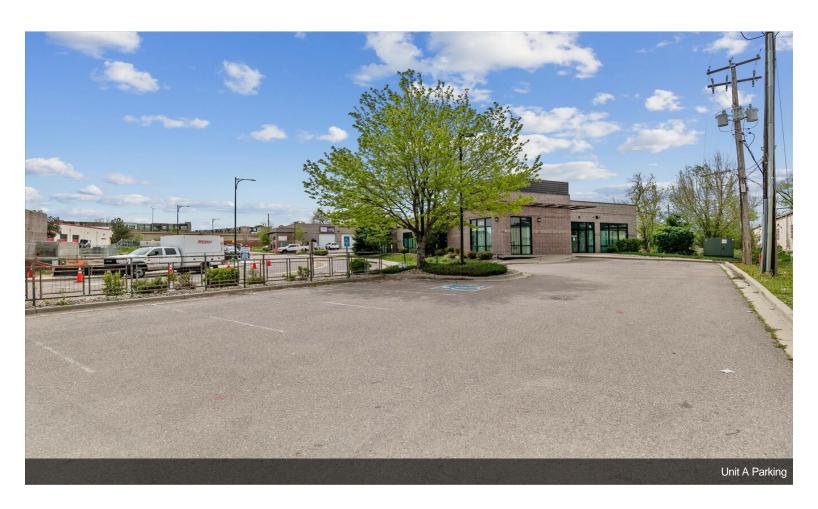

#### 5105 S Santa Fe Dr

\$1,699,900

Great location and available signage just of South Santa Fe Dr. and W. Belleview Avenue. Free standing split faced block construction. Brand new roof. The subject property can be used as one large office space or divided into 2. Optimal opportunity for an owner user to use and rent extra office space. Existing finishes would be ideal for an insurance, law, real estate, sales & advertising firm, etc. Can be easily converted to fit individual's needs. Ceilings can be raised, and garage doors could be added to the East side. Floor to ceiling glass throughout. Fully fire sprinkler system. New Roof. Cummins natural gas backup generator. Ample parking, 4:1000 ratio. Close to everything including, major roads and highways, shopping, restaurants, bars, trails, parks, Home Depot, Lowe's, FedEx etc. Lots of existing and future planned developments nearby. Owner would possibly consider an owner carry. Plus, much more!!!...

- · Great frontage and location for industrial or retail
- Can convert back to industrial with garage door and convert to higher ceilings
- Easy to use for one or multi tenant use

5105 S Santa Fe Dr, Littleton, CO 80120