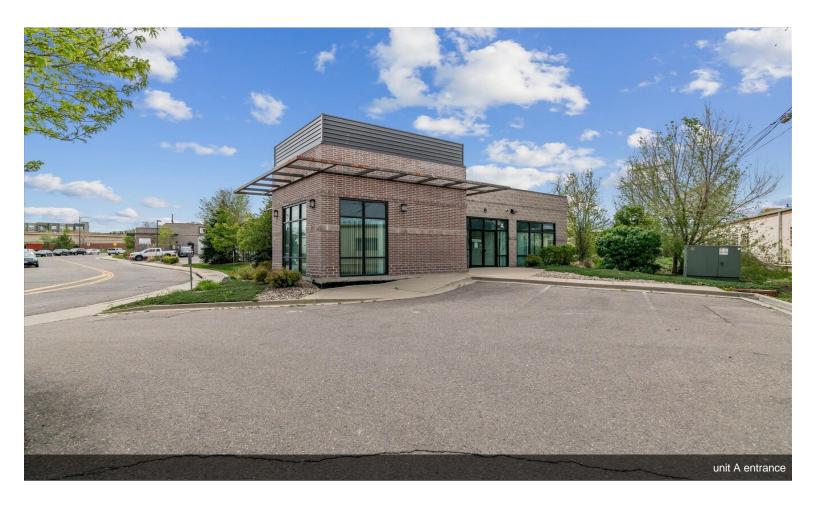

#### 5105 S Santa Fe Dr

\$1,699,900

Great location and available signage just of South Santa Fe Dr. and W. Belleview Avenue. Free standing split faced block construction. Brand new roof. The subject property can be used as one large office space or divided into 2. Optimal opportunity for an owner user to use and rent extra office space. Existing finishes would be ideal for an insurance, law, real estate, sales & advertising firm, etc. Can be easily converted to fit individual's needs. Ceilings can be raised, and garage doors could be added to the East side. Floor to ceiling glass throughout. Fully fire sprinkler system. New Roof. Cummins natural gas backup generator. Ample parking, 4:1000 ratio. Close to everything including, major roads and highways, shopping, restaurants, bars, trails, parks, Home Depot, Lowe's, FedEx etc. Lots of existing and future planned developments nearby. Owner would possibly consider an owner carry. Plus, much more!!!...

- · Great frontage and location for industrial or retail
- Can convert back to industrial with garage door and convert to higher ceilings
- Easy to use for one or multi tenant use

5105 S Santa Fe Dr, Littleton, CO 80120