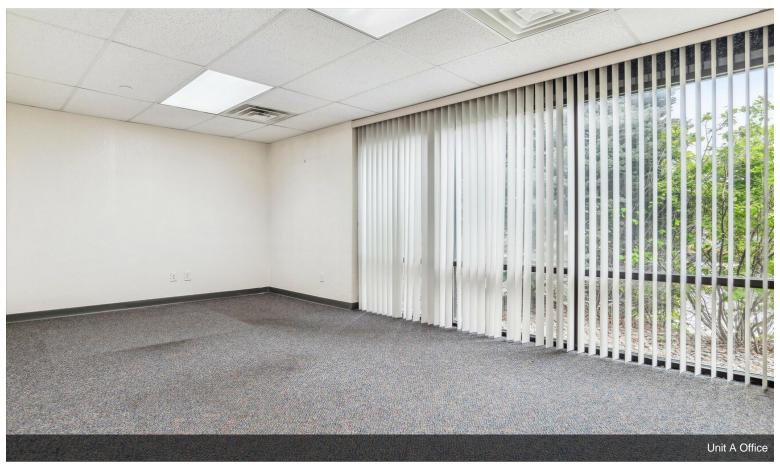

#### 5105 S Santa Fe Dr

\$1,699,900

Great location and available signage just of South Santa Fe Dr. and W. Belleview Avenue. Free standing split faced block construction. Brand new roof. The subject property can be used as one large office space or divided into 2. Optimal opportunity for an owner user to use and rent extra office space. Existing finishes would be ideal for an insurance, law, real estate, sales & advertising firm, etc. Can be easily converted to fit individual's needs. Ceilings can be raised, and garage doors could be added to the East side. Floor to ceiling glass throughout. Fully fire sprinkler system. New Roof. Cummins natural gas backup generator. Ample parking, 4:1000 ratio. Close to everything including, major roads and highways, shopping, restaurants, bars, trails, parks, Home Depot, Lowe's, FedEx etc. Lots of existing and future planned developments nearby. Owner would possibly consider an owner carry. Plus, much more!!!...