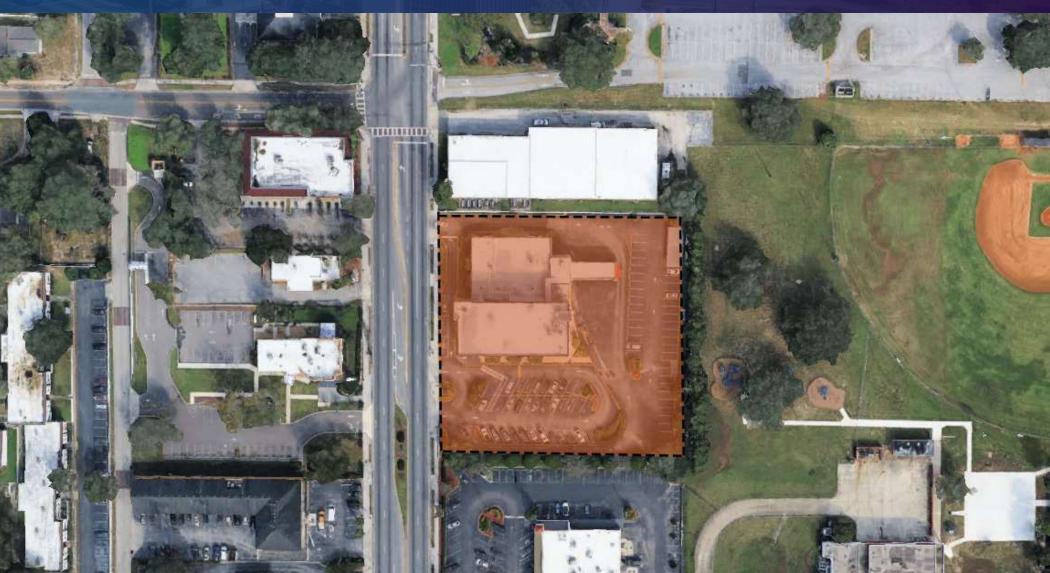

#### OFFERING SUMMARY

| Sale Price:       |          |          | Subject To Offer |
|-------------------|----------|----------|------------------|
| Lot Size:         |          |          | 1.86 Acres       |
| Condo Size:       |          |          | 14,395 SF        |
| DEMOGRAPHICS      | 1 MILE   | 3 MILES  | 5 MILES          |
| Total Households  | 6,950    | 38,509   | 98,945           |
| Total Population  | 16,930   | 104,365  | 258,015          |
| Average HH Income | \$67,015 | \$63,976 | \$64,158         |
|                   |          |          |                  |

#### **DEMOGRAPHICS MAP & REPORT**

| 1 MILE    | 3 MILES                                     | 5 MILES                                                                                         |
|-----------|---------------------------------------------|-------------------------------------------------------------------------------------------------|
| 16,930    | 104,365                                     | 258,015                                                                                         |
| 38        | 36                                          | 37                                                                                              |
| 37        | 35                                          | 36                                                                                              |
| 40        | 37                                          | 38                                                                                              |
| 1 MILE    | 3 MILES                                     | 5 MILES                                                                                         |
| 6,950     | 38,509                                      | 98,945                                                                                          |
| 2.34      | 2.49                                        | 2.48                                                                                            |
| \$67,015  | \$63,976                                    | \$64,158                                                                                        |
| \$368,251 | \$304,297                                   | \$304,031                                                                                       |
|           | 16,930 38 37 40  1 MILE 6,950 2.34 \$67,015 | 16,930 104,365  38 36  37 35  40 37  1 MILE 3 MILES  6,950 38,509  2.34 2.49  \$67,015 \$63,976 |