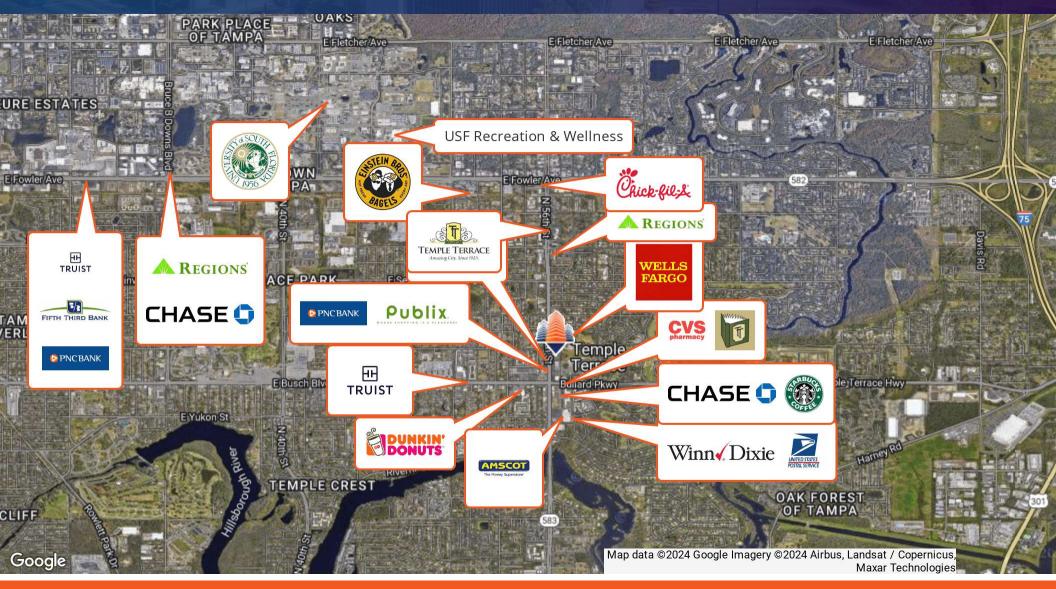

-|----------|----------|------------------|
| Lot Size:         |          |          | 1.86 Acres       |
| Condo Size:       |          |          | 14,395 SF        |
| DEMOGRAPHICS      | 1 MILE   | 3 MILES  | 5 MILES          |
| Total Households  | 6,950    | 38,509   | 98,945           |
| Total Population  | 16,930   | 104,365  | 258,015          |
| Average HH Income | \$67,015 | \$63,976 | \$64,158         |
|                   |          |          |                  |

**CLICK HERE FOR VIRTUAL TOUR.** 





9385 N 56th St, Temple Terrace, FL 33617

### **PROPERTY PHOTOS**















9385 N 56th St, Temple Terrace, FL 33617



AERIAL





Richard Wagner 321.438.5196 evasquez@eisre.com rwagner@eisre.com







9385 N 56th St, Temple Terrace, FL 33617



#### MARKET OVERVIEW









9385 N 56th St, Temple Terrace, FL 33617



#### **DEMOGRAPHICS MAP & REPORT**



| 1 MILE    | 3 MILES                                     | 5 MILES                                                                                         |
|-----------|---------------------------------------------|-------------------------------------------------------------------------------------------------|
| 16,930    | 104,365                                     | 258,015                                                                                         |
| 38        | 36                                          | 37                                                                                              |
| 37        | 35                                          | 36