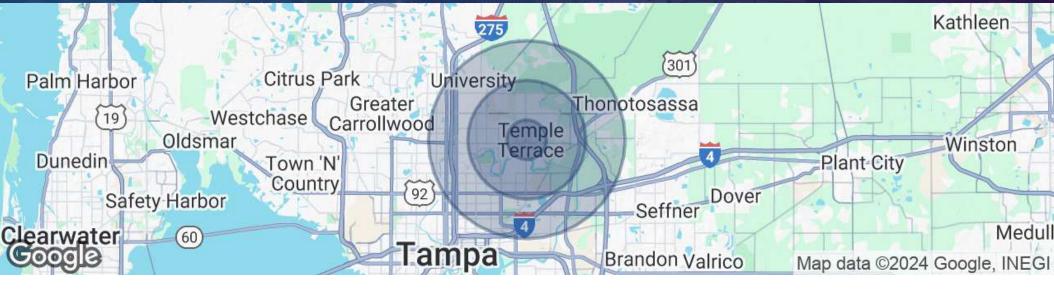

#### OFFERING SUMMARY

| Sale Price:       |          |          | Subject To Offer |
|-------------------|----------|----------|------------------|
| Lot Size:         |          |          | 1.86 Acres       |
| Condo Size:       |          |          | 14,395 SF        |
| DEMOGRAPHICS      | 1 MILE   | 3 MILES  | 5 MILES          |
| Total Households  | 6,950    | 38,509   | 98,945           |
| Total Population  | 16,930   | 104,365  | 258,015          |
| Average HH Income | \$67,015 | \$63,976 | \$64,158         |
|                   |          |          |                  |

#### **DEMOGRAPHICS MAP & REPORT**

| 1 MILE    | 3 MILES                                     | 5 MILES                                                                                         |
|-----------|---------------------------------------------|-------------------------------------------------------------------------------------------------|
| 16,930    | 104,365                                     | 258,015                                                                                         |
| 38        | 36                                          | 37                                                                                              |
| 37        | 35                                          | 36                                                                                              |
| 40        | 37                                          | 38                                                                                              |
| 1 MILE    | 3 MILES                                     | 5 MILES                                                                                         |
| 6,950     | 38,509                                      | 98,945                                                                                          |
| 2.34      | 2.49                                        | 2.48                                                                                            |
| \$67,015  | \$63,976                                    | \$64,158                                                                                        |
| \$368,251 | \$304,297                                   | \$304,031                                                                                       |
|           | 16,930 38 37 40  1 MILE 6,950 2.34 \$67,015 | 16,930 104,365  38 36  37 35  40 37  1 MILE 3 MILES  6,950 38,509  2.34 2.49  \$67,015 \$63,976 |