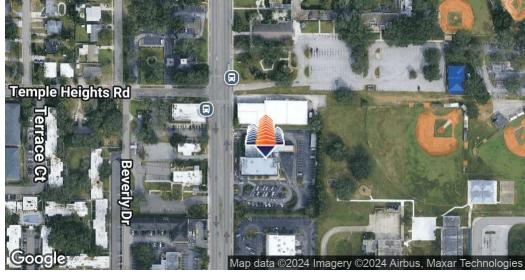

#### **DEMOGRAPHICS MAP & REPORT**

| 1 MILE    | 3 MILES                                     | 5 MILES                                                                                         |
|-----------|---------------------------------------------|-------------------------------------------------------------------------------------------------|
| 16,930    | 104,365                                     | 258,015                                                                                         |
| 38        | 36                                          | 37                                                                                              |
| 37        | 35                                          | 36                                                                                              |
| 40        | 37                                          | 38                                                                                              |
| 1 MILE    | 3 MILES                                     | 5 MILES                                                                                         |
| 6,950     | 38,509                                      | 98,945                                                                                          |
| 2.34      | 2.49                                        | 2.48                                                                                            |
| \$67,015  | \$63,976                                    | \$64,158                                                                                        |
| \$368,251 | \$304,297                                   | \$304,031                                                                                       |
|           | 16,930 38 37 40  1 MILE 6,950 2.34 \$67,015 | 16,930 104,365  38 36  37 35  40 37  1 MILE 3 MILES  6,950 38,509  2.34 2.49  \$67,015 \$63,976 |