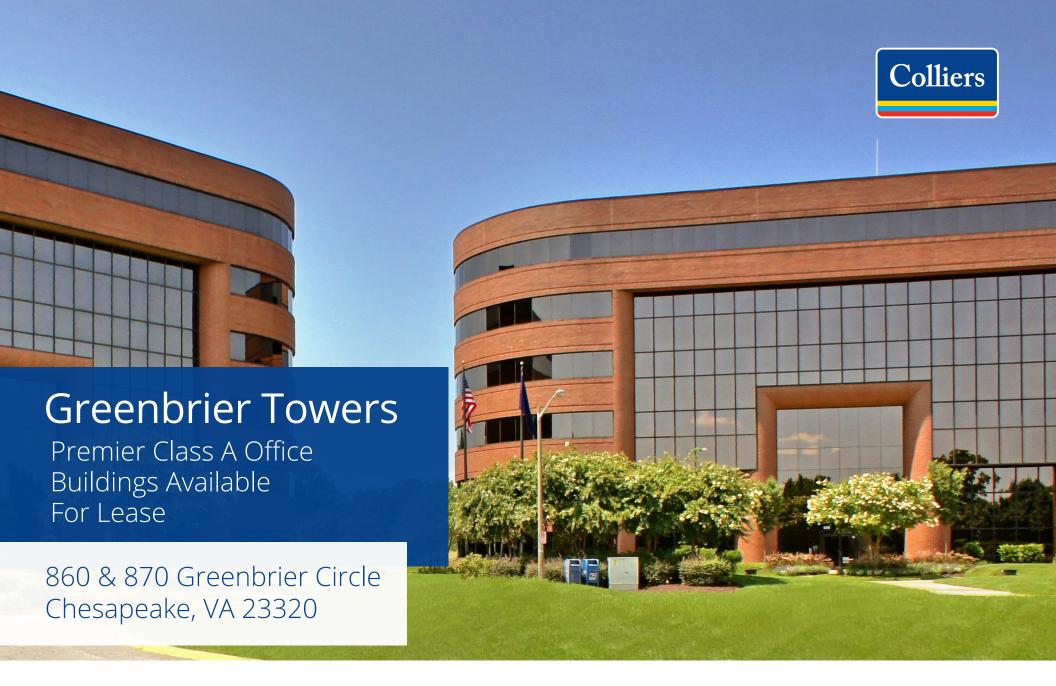

## Property Overview

- Two, Class A, six-story office buildings totaling 171,762 RSF
- Flexible floor plans with great window lines
- Beautiful six-story atrium's and updated common areas showcase modern contemporary finishes
- Conference center available to all tenants
- Excellent access to I-64 and Greenbrier Parkway
- In close proximity to hotels, restaurants, banks and retail
- Energy Star Certified

# For Lease

Flexible floor plans with great window lines

150 West Main St | Suite 1100 Norfolk, VA 23510 P: +1 757 490 3300 F: +1 757 490 1200 colliers.com