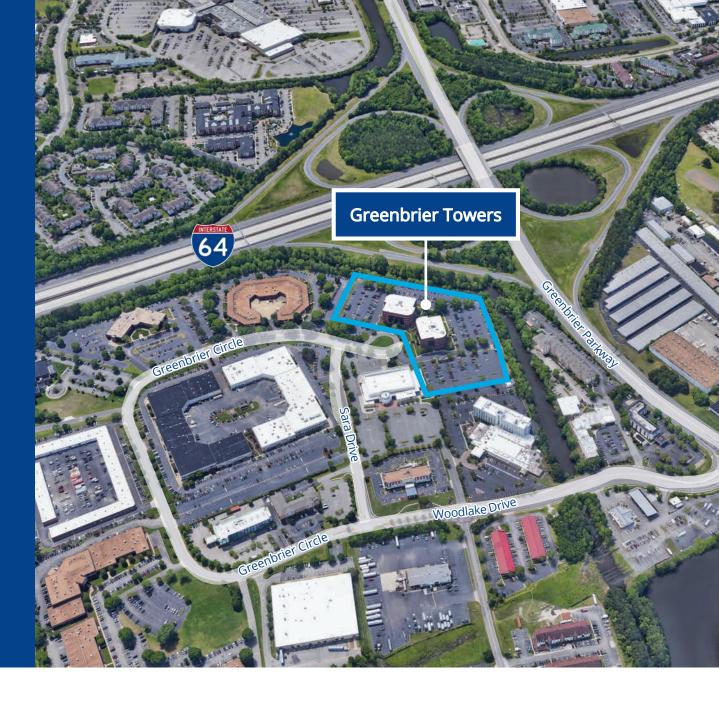

## Property Overview

- Two, Class A, six-story office buildings totaling 171,762 RSF
- Flexible floor plans with great window lines
- Beautiful six-story atrium's and updated common areas showcase modern contemporary finishes
- Conference center available to all tenants
- Excellent access to I-64 and Greenbrier Parkway
- In close proximity to hotels, restaurants, banks and retail
- Energy Star Certified