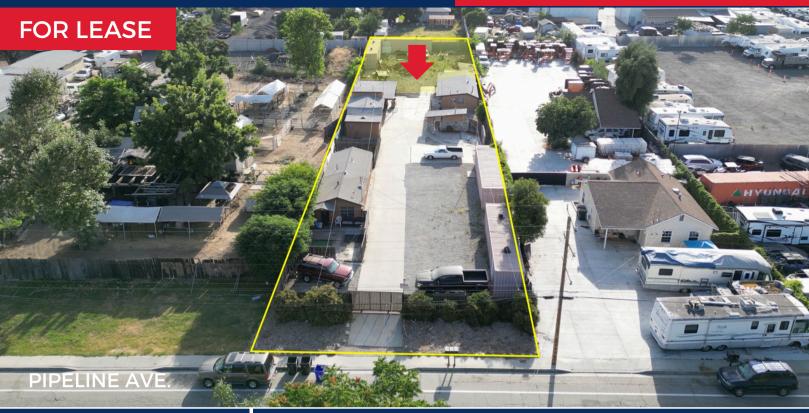

## 11012 PIPELINE AVE., POMONA, CA 91766

Lot Size: ± 6,000 SF / 0.13 AC

## **PROPERTY DESCRIPTION**

Property: 11012 Pipeline Ave., Pomona CA 91776

Lot Size: ± 6,000 SF / 0.13 AC

No. of Garage

Spaces: 1

Zoning: IC (Community Industrial)

- Hard to Find
- Fenced/Gated
- Secure Yard
- Centrally Located
- In close proximity to Chino CA