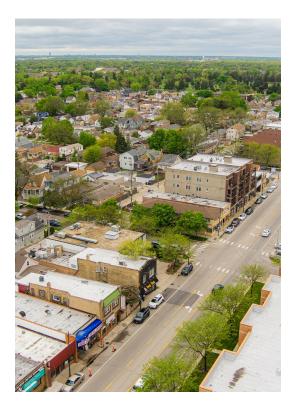

#### 7409 W Irving Park

\$489,900

Great opportunity to get into sought after Irving Dunning area of Chicago! Perfect for retail, medical, or entertainment. Apartment above for additional income. Solid brick exterior and flexicore concrete ceiling. Desirable off street parking in rear of building. Less than half mile from Harlem Irving Plaza. Close proximity to major expressways and Metra. Annual average daily traffic count: 16,200 per IDOT in 2021....

- Desirable off street parking in rear
- Mixed Use Zoning
- Apartment above for additional income

7409 West Irving Park Rd Harlem Irving Plaza

7409 W Irving Park, Chicago, IL 60634

NORTH

This information has been provided to us from the venderand of their conveyancer of solicitor, no guarantee is given in respect of its accuracy. Any person viewing this information should make their own enquiries and only rely on those enquiries.