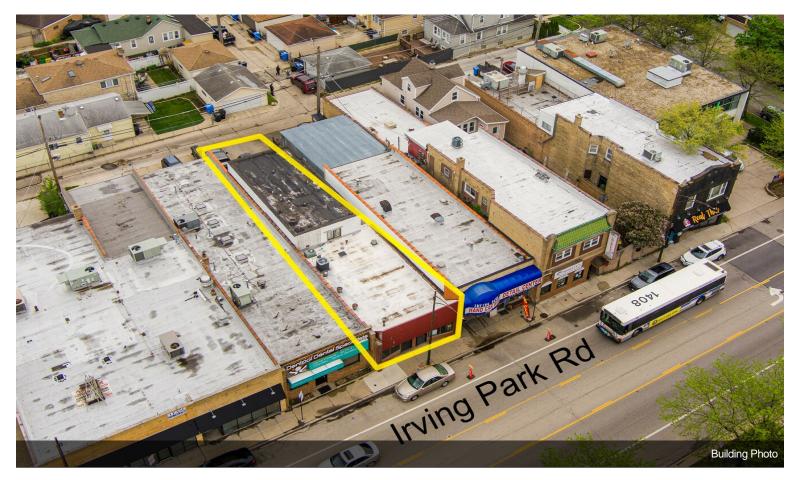

core ®:        | 80 (Very Walkable)       |
| Transit Score ®:     | 46 (Some Transit)        |
|                      |                          |

#### 7409 W Irving Park

\$489,900

Great opportunity to get into sought after Irving Dunning area of Chicago! Perfect for retail, medical, or entertainment. Apartment above for additional income. Solid brick exterior and flexicore concrete ceiling. Desirable off street parking in rear of building. Less than half mile from Harlem Irving Plaza. Close proximity to major expressways and Metra. Annual average daily traffic count: 16,200 per IDOT in 2021....

- Desirable off street parking in rear
- Mixed Use Zoning
- Apartment above for additional income



7409 West Irving Park Rd Harlem Irving Plaza





7409 W Irving Park, Chicago, IL 60634













NORTH



This information has been provided to us from the venderand of their conveyancer of solicitor, no guarantee is given in respect of its accuracy. Any person viewing this information should make their own enquiries and only rely on those enquiries.









quiries and only rely on those enquiries.

NORTH



#### **UPPER FLOOR**





**Building Photo** 









Building Photo





**Building Photo**