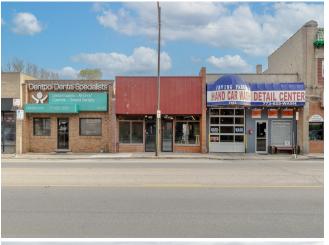

#### 7409 W Irving Park

\$489,900

Great opportunity to get into sought after Irving Dunning area of Chicago! Perfect for retail, medical, or entertainment. Apartment above for additional income. Solid brick exterior and flexicore concrete ceiling. Desirable off street parking in rear of building. Less than half mile from Harlem Irving Plaza. Close proximity to major expressways and Metra. Annual average daily traffic count: 16,200 per IDOT in 2021....

#### **UPPER FLOOR**

**Building Photo** 

Building Photo

**Building Photo** 