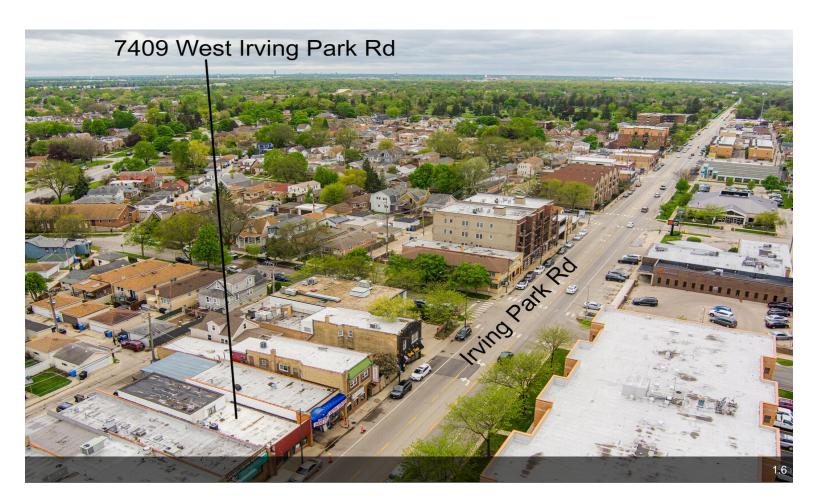

re ®:        | 80 (Very Walkable)       |
| Transit Score ®:     | 46 (Some Transit)        |
|                      |                          |

#### 7409 W Irving Park

\$489,900

Great opportunity to get into sought after Irving Dunning area of Chicago! Perfect for retail, medical, or entertainment. Apartment above for additional income. Solid brick exterior and flexicore concrete ceiling. Desirable off street parking in rear of building. Less than half mile from Harlem Irving Plaza. Close proximity to major expressways and Metra. Annual average daily traffic count: 16,200 per IDOT in 2021....

- Desirable off street parking in rear
- Mixed Use Zoning
- Apartment above for additional income



7409 West Irving Park Rd Harlem Irving Plaza





7409 W Irving Park, Chicago, IL 60634













NORTH



This information has been provided to us from the venderand of their conveyancer of solicitor, no guarantee is given in respect of its accuracy. Any person viewing this information should make their own enquiries and only rely on those enquiries.









quiries and only rely on those enquiries.

NORTH



#### **UPPER FLOOR**





**Building Photo** 









Building Photo





**Building Photo**