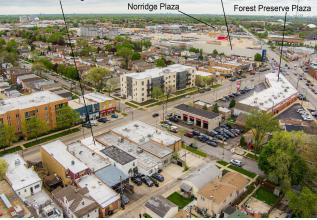

- Desirable off street parking in rear
- Mixed Use Zoning
- Apartment above for additional income

7409 West Irving Park Rd Harlem Irving Plaza

7409 W Irving Park, Chicago, IL 60634

NORTH

This information has been provided to us from the venderand of their conveyancer of solicitor, no guarantee is given in respect of its accuracy. Any person viewing this information should make their own enquiries and only rely on those enquiries.

quiries and only rely on those enquiries.

NORTH