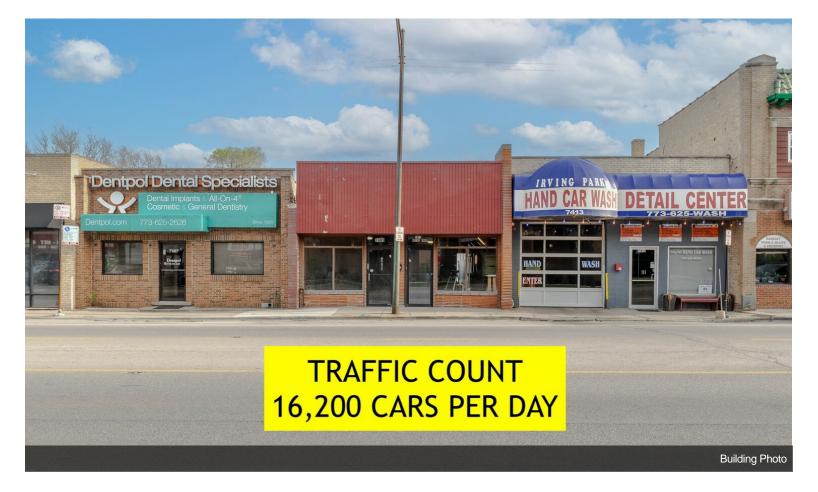

#### 7409 W Irving Park

\$489,900

Great opportunity to get into sought after Irving Dunning area of Chicago! Perfect for retail, medical, or entertainment. Apartment above for additional income. Solid brick exterior and flexicore concrete ceiling. Desirable off street parking in rear of building. Less than half mile from Harlem Irving Plaza. Close proximity to major expressways and Metra. Annual average daily traffic count: 16,200 per IDOT in 2021....