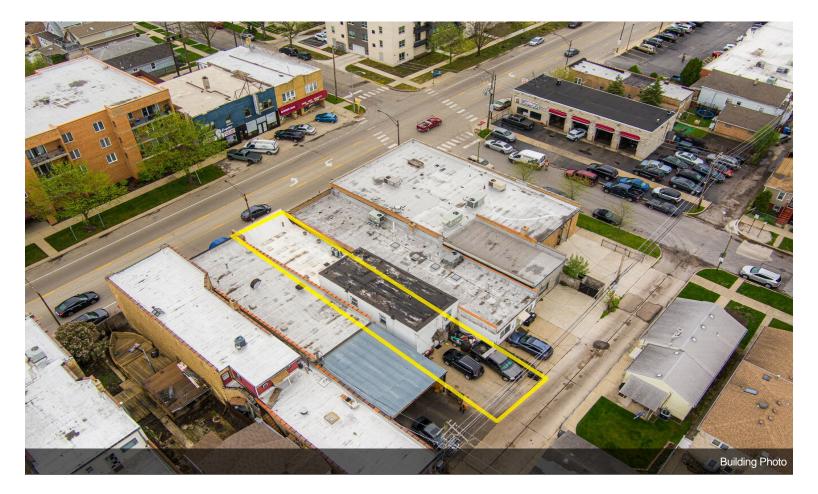

Score ®:        | 80 (Very Walkable)       |
| Transit Score ®:     | 46 (Some Transit)        |
|                      |                          |

#### 7409 W Irving Park

\$489,900

Great opportunity to get into sought after Irving Dunning area of Chicago! Perfect for retail, medical, or entertainment. Apartment above for additional income. Solid brick exterior and flexicore concrete ceiling. Desirable off street parking in rear of building. Less than half mile from Harlem Irving Plaza. Close proximity to major expressways and Metra. Annual average daily traffic count: 16,200 per IDOT in 2021....

- Desirable off street parking in rear
- Mixed Use Zoning
- Apartment above for additional income



7409 West Irving Park Rd Harlem Irving Plaza





7409 W Irving Park, Chicago, IL 60634













NORTH



This information has been provided to us from the venderand of their conveyancer of solicitor, no guarantee is given in respect of its accuracy. Any person viewing this information should make their own enquiries and only rely on those enquiries.









quiries and only rely on those enquiries.

NORTH



#### **UPPER FLOOR**





**Building Photo** 









Building Photo





**Building Photo**