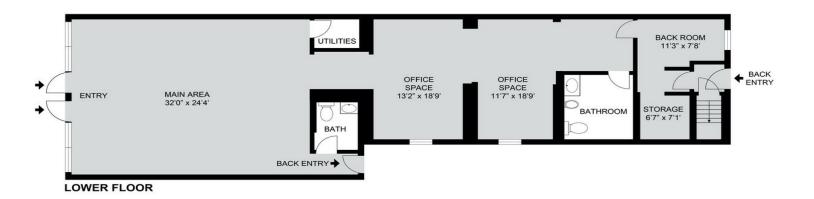

retail, medical, or entertainment. Apartment above for additional income. Solid brick exterior and flexicore concrete ceiling. Desirable off street parking in rear of building. Less than half mile from Harlem Irving Plaza. Close proximity to major expressways and Metra. Annual average daily traffic count: 16,200 per IDOT in 2021....

- Desirable off street parking in rear
- Mixed Use Zoning
- Apartment above for additional income



7409 West Irving Park Rd Harlem Irving Plaza





7409 W Irving Park, Chicago, IL 60634













NORTH



This information has been provided to us from the venderand of their conveyancer of solicitor, no guarantee is given in respect of its accuracy. Any person viewing this information should make their own enquiries and only rely on those enquiries.









quiries and only rely on those enquiries.

NORTH



#### **UPPER FLOOR**





**Building Photo** 









Building Photo





**Building Photo**