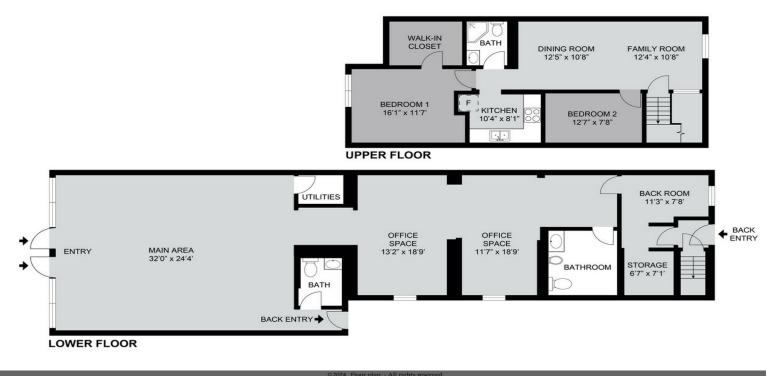

80 (Very Walkable)       |
| Transit Score ®:     | 46 (Some Transit)        |
|                      |                          |

#### 7409 W Irving Park

\$489,900

Great opportunity to get into sought after Irving Dunning area of Chicago! Perfect for retail, medical, or entertainment. Apartment above for additional income. Solid brick exterior and flexicore concrete ceiling. Desirable off street parking in rear of building. Less than half mile from Harlem Irving Plaza. Close proximity to major expressways and Metra. Annual average daily traffic count: 16,200 per IDOT in 2021....

- Desirable off street parking in rear
- Mixed Use Zoning
- Apartment above for additional income



7409 West Irving Park Rd Harlem Irving Plaza





7409 W Irving Park, Chicago, IL 60634













NORTH



This information has been provided to us from the venderand of their conveyancer of solicitor, no guarantee is given in respect of its accuracy. Any person viewing this information should make their own enquiries and only rely on those enquiries.









quiries and only rely on those enquiries.

NORTH



#### **UPPER FLOOR**





**Building Photo** 









Building Photo





**Building Photo**