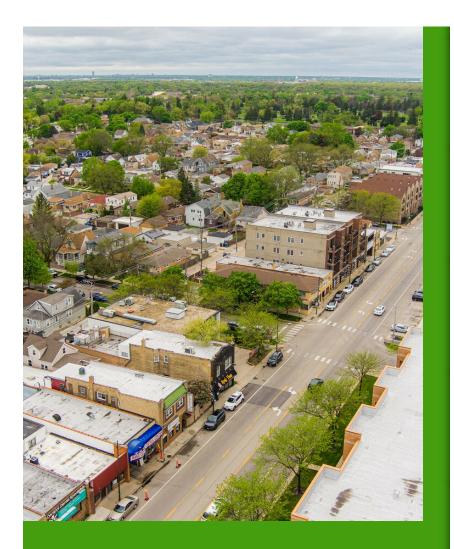

#### 7409 W Irving Park

\$489,900

Great opportunity to get into sought after Irving Dunning area of Chicago! Perfect for retail, medical, or entertainment. Apartment above for additional income. Solid brick exterior and flexicore concrete ceiling. Desirable off street parking in rear of building. Less than half mile from Harlem Irving Plaza. Close proximity to major expressways and Metra. Annual average daily traffic count: 16,200 per IDOT in 2021....

- Desirable off street parking in rear
- Mixed Use Zoning
- Apartment above for additional income

7409 West Irving Park Rd Harlem Irving Plaza

7409 W Irving Park, Chicago, IL 60634

NORTH

This information has been provided to us from the venderand of their conveyancer of solicitor, no guarantee is given in respect of its accuracy. Any person viewing this information should make their own enquiries and only rely on those enquiries.