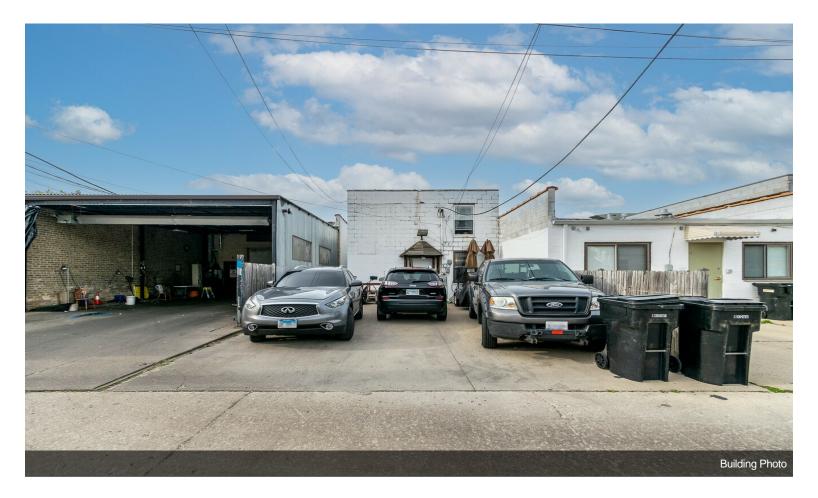

#### 7409 W Irving Park

\$489,900

Great opportunity to get into sought after Irving Dunning area of Chicago! Perfect for retail, medical, or entertainment. Apartment above for additional income. Solid brick exterior and flexicore concrete ceiling. Desirable off street parking in rear of building. Less than half mile from Harlem Irving Plaza. Close proximity to major expressways and Metra. Annual average daily traffic count: 16,200 per IDOT in 2021....

- Desirable off street parking in rear
- Mixed Use Zoning
- Apartment above for additional income

7409 West Irving Park Rd Harlem Irving Plaza

7409 W Irving Park, Chicago, IL 60634

NORTH

This information has been provided to us from the venderand of their conveyancer of solicitor, no guarantee is given in respect of its accuracy. Any person viewing this information should make their own enquiries and only rely on those enquiries.