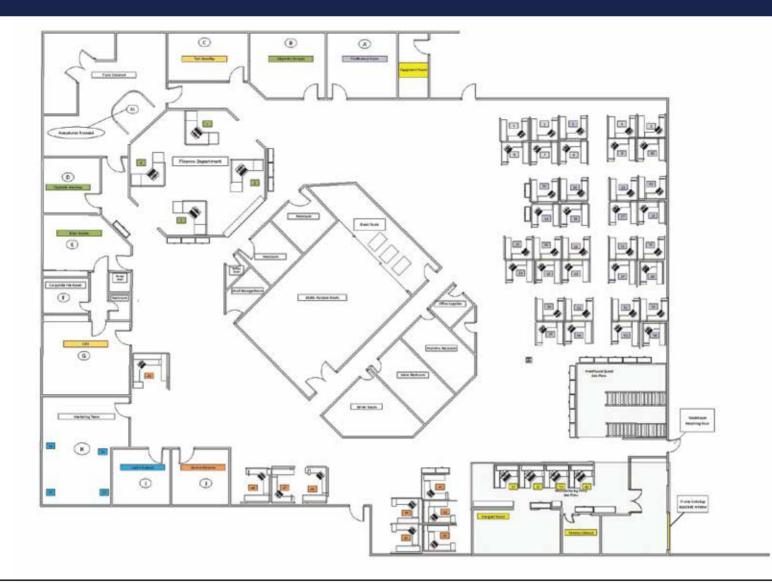

## **PROPERTY DETAILS**

Excellent Class A office and flex space. Was previously home to a global call center and precision manufacturing company.

Features include professional welcoming reception, large open cubicle work areas, large training room, large break room, multiple private offices, food lab, call ccenter, data center, corp. office, roll up door and storage areas in rear of building. Well Located in North Modesto just off of HWY 99.

Space is in Excellent condition and will make an ideal

LOCATION: 5226 Pirrone Road, Salida BUILDING AREA: 19,965 Sq Ft. High Quality Pretension Concrete Panel Building Excellent HWY 99 Location Can fit a variety of different uses from light industrial

## HIGHLIGHTS:

- Excellent Class A office and flex space. Was previously home to a global call center and precision manufacturing company.
- Features include professional welcoming reception, large open cubicle work areas, large training room, large break room, multiple private offices, food lab, call ccenter, data center, corp. office, roll up door and storage areas in rear of building.
- Well Located in North Modesto just off of HWY 99.
- Space is in Excellent condition and will make an ideal headquarters and investment for your