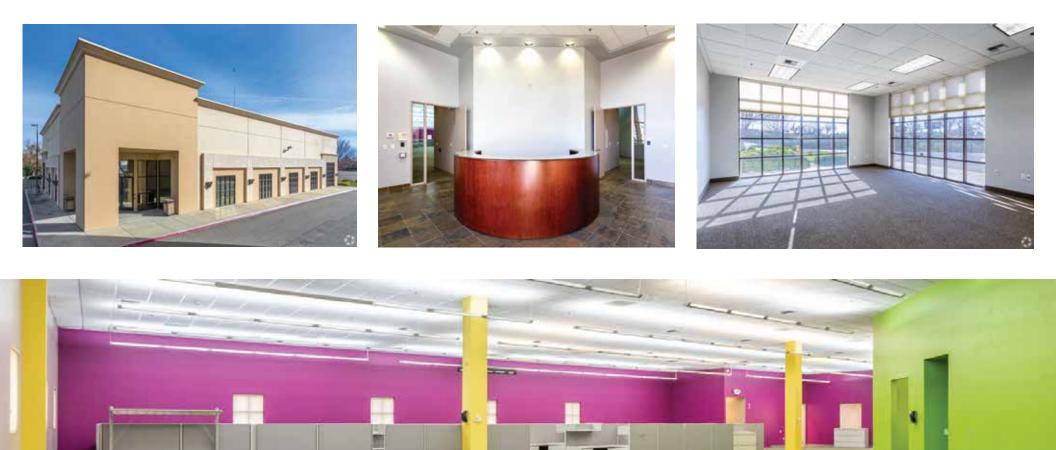

## **PROPERTY DETAILS**

Excellent Class A office and flex space. Was previously home to a global call center and precision manufacturing company.

Features include professional welcoming reception, large open cubicle work areas, large training room, large break room, multiple private offices, food lab, call ccenter, data center, corp. office, roll up door and storage areas in rear of building. Well Located in North Modesto just off of HWY 99.

## HIGHLIGHTS:

- Excellent Class A office and flex space. Was previously home to a global call center and precision manufacturing company.
- Features include professional welcoming reception, large open cubicle work areas, large training room, large break room, multiple private offices, food lab, call ccenter, data center, corp. office, roll up door and storage areas in rear of building.
- Well Located in North Modesto just off of HWY 99.
- Space is in Excellent condition and will make an ideal headquarters and investment for your