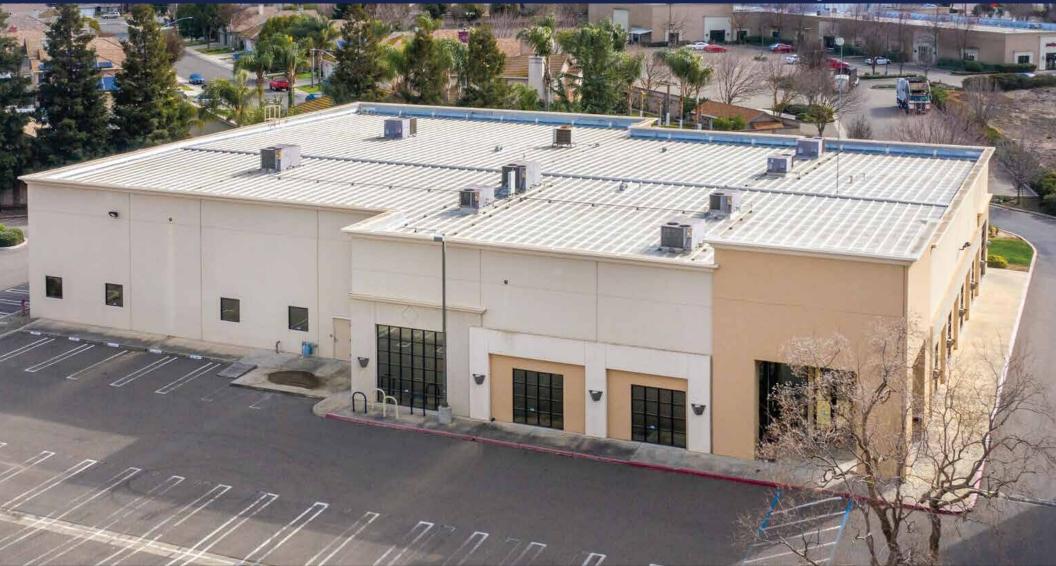

AERIAL

To discuss your property or any commercial real estate needs please contact:

PMZCommercial.com

**ROB SAUSER** DRE# 01911219 209.484.6713 | robs@pmz.com

JORDAN AMARANT DRE# 01911219 209.345.8209 | jamarant@pmz.com

## **PROPERTY DETAILS**

Excellent Class A office and flex space. Was previously home to a global call center and precision manufacturing company.

Features include professional welcoming reception, large open cubicle work areas, large training room, large break room, multiple private offices, food lab, call ccenter, data center, corp. office, roll up door and storage areas in rear of building. Well Located in North Modesto just off of HWY 99.

Space is in Excellent condition and will make an ideal

LOCATION: 5226 Pirrone Road, Salida BUILDING AREA: 19,965 Sq Ft. High Quality Pretension Concrete Panel Building Excellent HWY 99 Location Can fit a variety of different uses from light industrial