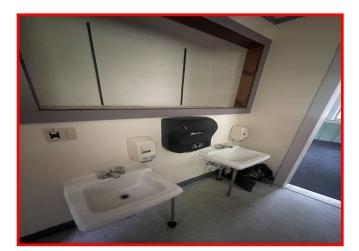

## 79 Route 32, Franklin 1,340 SF Building on 1.9 Acres

### FOR SALE/ LEASE \$250,000 or \$2,000/month plus NNNs

- $\Rightarrow$  1,340 SF
- $\Rightarrow$  Acres: 1.9
- $\Rightarrow$  Heating: Gas
- $\Rightarrow$  Well & Septic
- $\Rightarrow$  Frontage: 437 Ft.
- $\Rightarrow$  Zone: C-2
- $\Rightarrow$  Taxes: \$4,585/year
- $\Rightarrow$  Traffic Count: 13,200
- $\Rightarrow$  Year Built: 1970
- ⇒ Former daycare/ educational use
- ⇒ Right off of Route 2, located on main retail drag