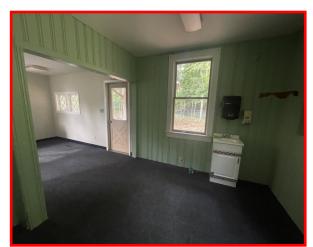

## 79 Route 32, Franklin 1,340 SF Building on 1.9 Acres

### FOR SALE/ LEASE \$250,000 or \$2,000/month plus NNNs

- $\Rightarrow$  1,340 SF
- $\Rightarrow$  Acres: 1.9
- $\Rightarrow$  Heating: Gas
- $\Rightarrow$  Well & Septic
- $\Rightarrow$  Frontage: 437 Ft.
- $\Rightarrow$  Zone: C-2
- $\Rightarrow$  Taxes: \$4,585/year
- $\Rightarrow$  Traffic Count: 13,200
- $\Rightarrow$  Year Built: 1970
- ⇒ Former daycare/ educational use
- ⇒ Right off of Route 2, located on main retail drag