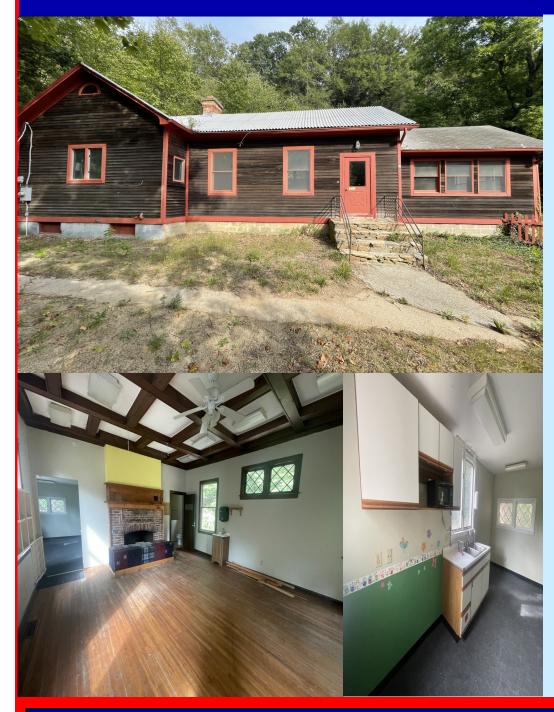

## 79 Route 32, Franklin 1,340 SF Building on 1.9 Acres

### FOR SALE/ LEASE \$250,000 or \$2,000/month plus NNNs

- $\Rightarrow$  1,340 SF
- $\Rightarrow$  Acres: 1.9
- $\Rightarrow$  Heating: Gas
- $\Rightarrow$  Well & Septic
- $\Rightarrow$  Frontage: 437 Ft.
- $\Rightarrow$  Zone: C-2
- $\Rightarrow$  Taxes: \$4,585/year
- $\Rightarrow$  Traffic Count: 13,200
- $\Rightarrow$  Year Built: 1970
- ⇒ Former daycare/ educational use
- ⇒ Right off of Route 2, located on main retail drag