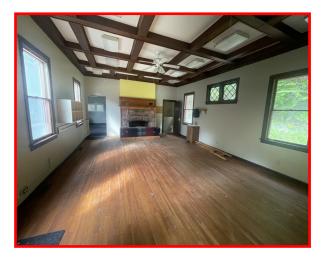

## 79 Route 32, Franklin 1,340 SF Building on 1.9 Acres

### FOR SALE/ LEASE \$250,000 or \$2,000/month plus NNNs

- $\Rightarrow$  1,340 SF
- $\Rightarrow$  Acres: 1.9
- $\Rightarrow$  Heating: Gas
- $\Rightarrow$  Well & Septic
- $\Rightarrow$  Frontage: 437 Ft.
- $\Rightarrow$  Zone: C-2
- $\Rightarrow$  Taxes: \$4,585/year
- $\Rightarrow$  Traffic Count: 13,200
- $\Rightarrow$  Year Built: 1970
- ⇒ Former daycare/ educational use
- ⇒ Right off of Route 2, located on main retail drag