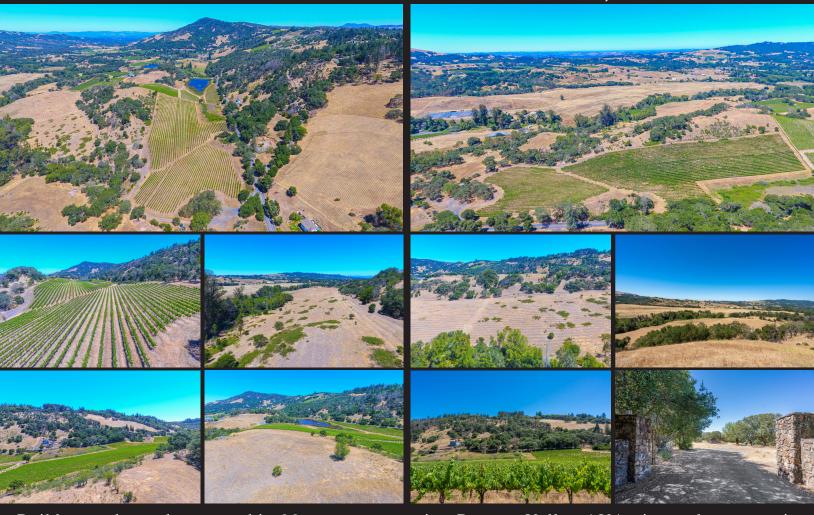

## VINEYARD ESTATE PROPERTY 7044 BENNETT VALLEY RD SANTA ROSA, CA 95404

Build your dream home on this 60+/- acre stunning Bennett Valley AVA vineyard property in a bucolic setting with amazing vineyard and rolling hill views. Property previously had a home which was taken in the 2017 fires and has a 3 bedroom septic system finaled in 2000. Based on a row count of the vineyard, management estimates there are currently 5.58+/- acres of Malbec and 4.07+/- acres of Merlot. The vines are on a VSP trellis system. The Malbec and Merlot in the northern block are on 10x5 spacing and the Malbec block in the South is on 8x6 spacing. There is potential to replant the 20+/- acres on the South West portion of the property where vineyards were previously or there are numerous other opportunities to repurpose the land with its LIA zoning. The property has a well installed in 1998 and has two 2500 gallon water storage tanks. At the time the well was drilled it produced 150+/-gpm and the property is under the Williamson Act. Truly a must see property.