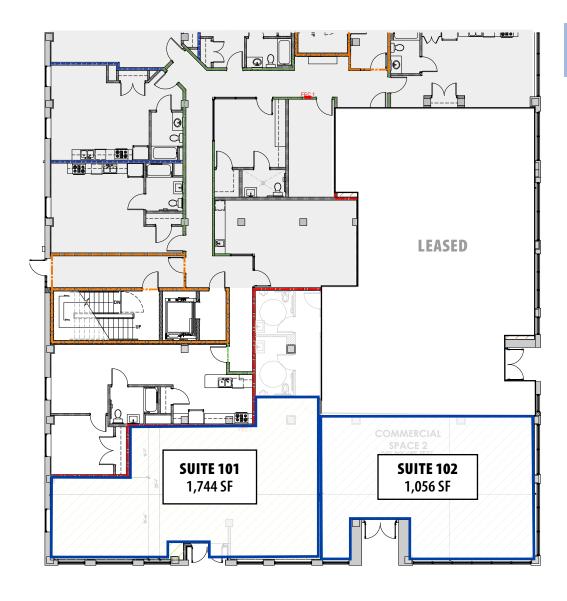

### **LEASE INFORMATION**

| PRICE       | SIZE     | SPACE     |
|-------------|----------|-----------|
| Contact     | 1,744 SF | Suite 101 |
| Agent       | 1,056 SF | Suite 102 |
| for Pricing | LEASED   | Suite 103 |

### FLOOR PLAN | AVAILABILITY

SPACES CAN BE COMBINED FOR 2,800 TOTAL SF