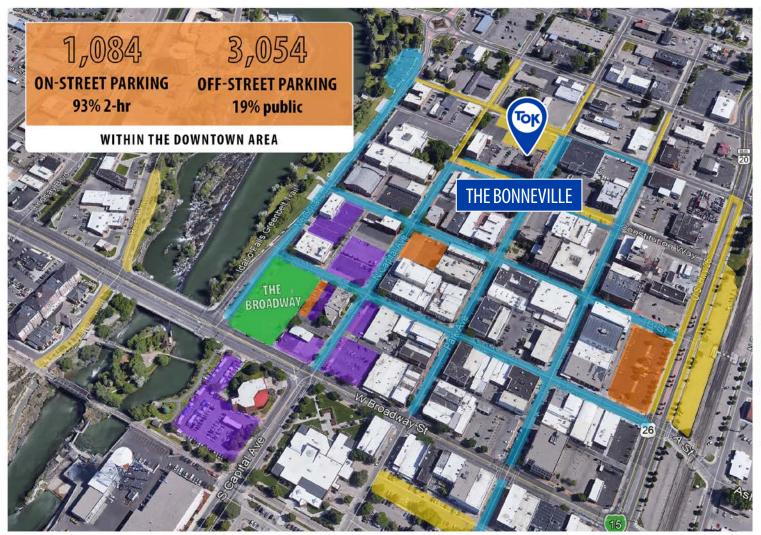

### Free All Day Parking

Select lots and on-street

### **On-Street Parking**

Select lots and on-street. 2-hour parking 8 a.m. - 6 p.m. Open parking after 6 p.m.

### Pay to Park Lots

Pay to park at the Smart Meter; you will need to know your license plate #. \$1 per hour or \$5 for a one Day Pass. Free parking with validation. No over night parking allowed

### After 6 p.m. Parking

Private parking lots open to public parking after 6 p.m.

### **Broadway Parking Garage**

Pay to park. \$2/hour with a daily max of \$12. Validation available. No over night parking allowed.

Brent Wilson, CLS brent@tokcommercial.com

**Brian Wilson** brian@tokcommercial.com