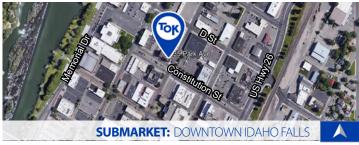

### **PROPERTY INFORMATION**

Submarket: Idaho Falls Downtown Renovated: 2020

Bldg Type: Office/Retail Availability: Immediate

Year Built: 1927 Condition: Vanilla Shell

Parking: **On Street** 

## DOWNTOWN IDAHO FALLS, IDAHO