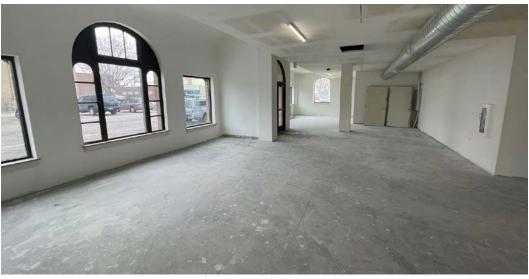

### **PROPERTY INFORMATION**

Submarket: Idaho Falls Downtown Renovated: 2020

Bldg Type: Office/Retail Availability: Immediate

Year Built: 1927 Condition: Vanilla Shell

Parking: **On Street** 

### **LEASE INFORMATION**

| PRICE       | SIZE     | SPACE     |
|-------------|----------|-----------|
| Contact     | 1,744 SF | Suite 101 |
| Agent       | 1,056 SF | Suite 102 |
| for Pricing | LEASED   | Suite 103 |

### **LISTING COMMENTS**

Recently renovated commercial space in historic downtown Idaho Falls hotel.

Great corner retail or office exposure.

Close to courthouse, services, restaurants and meeting locations.