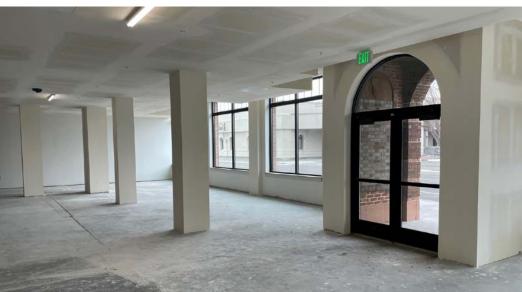

### **PROPERTY INFORMATION**

Submarket: Idaho Falls Downtown Renovated: 2020

Bldg Type: Office/Retail Availability: Immediate

Year Built: 1927 Condition: Vanilla Shell

Parking: **On Street** 

### **LEASE INFORMATION**

| PRICE       | SIZE     | SPACE     |
|-------------|----------|-----------|
| Contact     | 1,744 SF | Suite 101 |
| Agent       | 1,056 SF | Suite 102 |
| for Pricing | LEASED   | Suite 103 |

### **LISTING COMMENTS**

Recently renovated commercial space in historic downtown Idaho Falls hotel.

Great corner retail or office exposure.

Close to courthouse, services, restaurants and meeting locations.