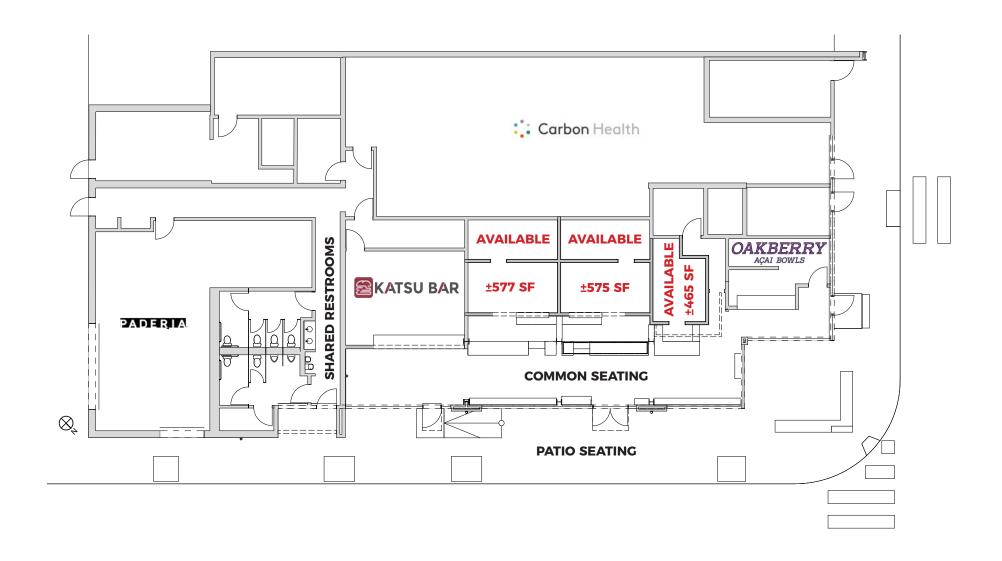

3032 WILSHIRE BLVD SANTA MONICA, CA 90403





GROUND FLOOR
SMALL FOOD SPACES
PRIME SANTA MONICA CORNER PROPERTY





## GROUND FLOOR PLAN























THE NEIGHBORS - RETAIL



# AERIAL













### DEMOGRAPHICS

**TOTAL POPULATION:** 

1 MILE: 42,378

2 MILE: 131,015

3 MILE: 251,893

**AVERAGE HOUSEHOLD INCOME:** 

1 MILE: \$133,226

2 MILE: \$133,427

3 MILE: \$134,992

**MEDIAN AGE:** 

1 MILE: 41

2 MILE: 41.5

3 MILE: 41.3

WALK SCORE:

90



#### **DAVID ASCHKENASY**

EXECUTIVE VICE PRESIDENT
P 310.272.7381
E DAVIDA@CAGRE.COM
LIC. 01714442

#### **DAVID ICKOVICS**

PRINCIPAL
P 310.272.7380
E DJI@CAGRE.COM
LIC. 01315424

#### **TIFFANY LOTZ**

DIRECTOR
P 310.272.7385
E TIFFANY@CAGRE.COM
LIC. 01879870

#### **COMMERCIAL ASSET GROUP**

1801 CENTURY PARK EAST, STE 1550 LOS ANGELES, CA 90067 P 310.275.8222 F 310.275.8223 WWW.CAGRE.COM LIC. 01876070