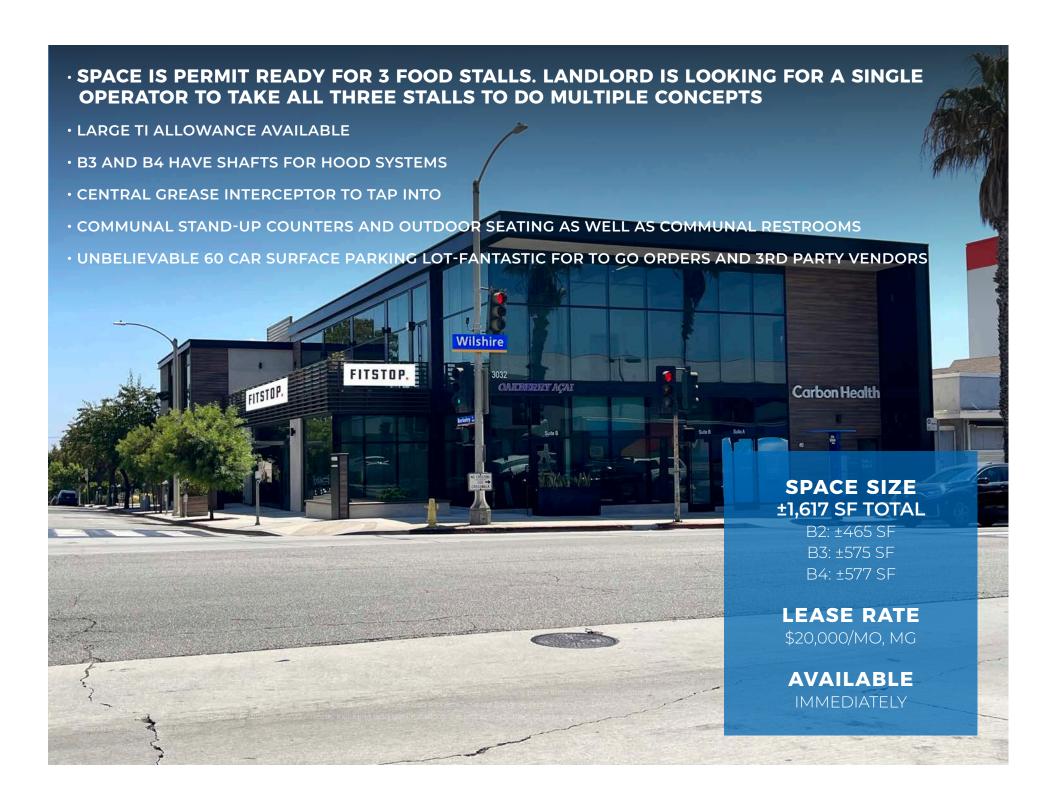

3032 WILSHIRE BLVD SANTA MONICA, CA 90403

GROUND FLOOR
SMALL FOOD SPACES
PRIME SANTA MONICA CORNER PROPERTY