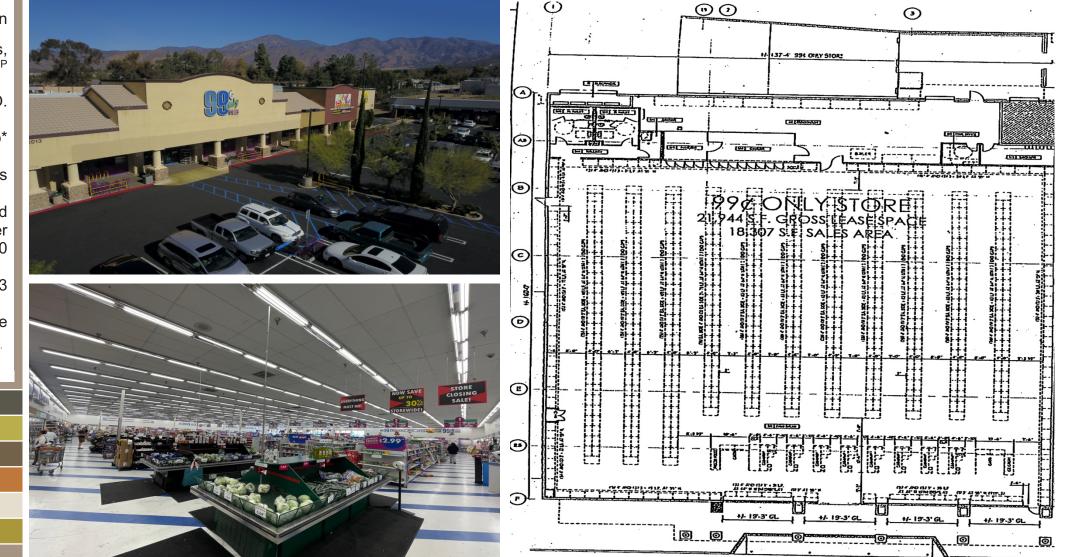

| AT A GL                                                                                   | <b>ANCE:</b><br>0303-133-03 | Marketplace at 5 <sup>t</sup>       |
|-------------------------------------------------------------------------------------------|-----------------------------|-------------------------------------|
| GLA                                                                                       | 22,000 SF                   | 12013 5 <sup>th</sup> St, Yucaipa C |
| <b>GLA</b><br>Shopping Center                                                             | 85,167 SF                   | 22,000 5                            |
| Loading Dock                                                                              | 1x dbl , 1x single          |                                     |
| AC/HEAT PUMP                                                                              | 7x 12.5 ton                 |                                     |
| ELECTRICAL<br>AMPS                                                                        | 3x Panels,<br>300AMP        | State Harry A.                      |
| RESTROOMS                                                                                 | 2 M.O.                      | • 99. • -                           |
| 2023 сам*                                                                                 | .35/SF/Mo*                  | 2013                                |
| PARKING                                                                                   | 550 spaces                  |                                     |
| CENTER TYPE                                                                               | Neighborhood<br>Center      |                                     |
| STORES                                                                                    | 30                          |                                     |
| ADT                                                                                       | 27,323                      |                                     |
| *Common (non-metered water<br>Please visit <u>www.marketplacea</u><br>Common Area figures |                             |                                     |
|                                                                                           |                             |                                     |
|                                                                                           |                             | - PAINT EXISTING WALL               |

## Marketplace at 5<sup>th</sup> Street Shopping Center 12013 5<sup>th</sup> St, Yucaipa CA (Yucaipa Blvd & 5<sup>th</sup> St.)

## 22,000 SF Anchor Space Available