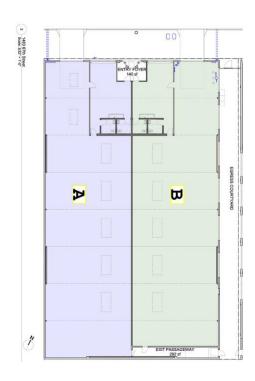

# **FOR LEASE**

### EMERYVILLE INDUSTRIAL / FLEX/ R&D - LIKE NEW

#### **PROPERTY HIGHLIGHTS**

- · Newly renovated
- Seismic upgrades
- New Office w/ kitchenette
- Two restrooms
- Sealed floors
- New lighting
- New power
- New skylights
- 12' x 14' level-in roll-up doors 300 amp / 3 phase / 120-208v
- 2" Water supply
- 1.25" Gas supply

## NORHEIM OYOST

732 Addison Street Suite "C" Berkeley, CA 94710

#### Steve Smith

BRE# 01330154 ss@noryost.com

510-527-3400 x12

#### John Norheim

BRE # 00770171 jn@noryost.com 510-527-3400 x10

#### **LOCATION**

1483 67th St., Emeryville, CA

#### OFFERED AT

\$1.95/sq. ft./mo. IG

#### SIZE

A: ±7,125 sq. ft. B: ±6,806 sq. ft.