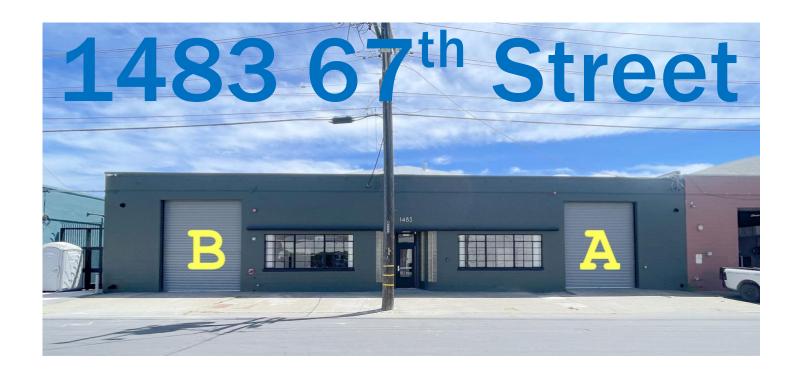

# **FOR LEASE**

### EMERYVILLE INDUSTRIAL / FLEX/ R&D - LIKE NEW

#### **PROPERTY HIGHLIGHTS**

- · Newly renovated
- Seismic upgrades
- New Office w/ kitchenette
- Two restrooms
- Sealed floors
- New lighting
- New power
- New skylights
- 12' x 14' level-in roll-up doors 300 amp / 3 phase / 120-208v
- 2" Water supply
- 1.25" Gas supply

## NORHEIM OYOST

732 Addison Street Suite "C" Berkeley, CA 94710

#### Steve Smith

BRE# 01330154 ss@noryost.com

510-527-3400 x12

#### John Norheim

BRE # 00770171 jn@noryost.com 510-527-3400 x10

#### **LOCATION**

1483 67th St., Emeryville, CA

#### OFFERED AT

\$1.95/sq. ft./mo. IG

#### SIZE

A: ±7,125 sq. ft. B: ±6,806 sq. ft.