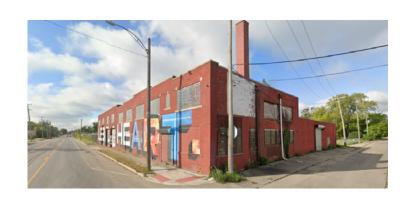

## **FOR SALE**

14277-14291 Meyers Road Detroit, MI

• 25,000 Square Foot Industrial Building

**FOR SALE** 

- Six (6) Bay Doors; Three (3) are 12'x12'
  and Three (3) are 14'x14'
- Fenced Lot
- Cameras
- 1.25 Acres of Outside Storage
- Close Proximity to I-96
- Glass Block Windows

#### Description

- 25,000 Square Foot Industrial Building
- Six (6) Bay Doors; Three (3) are 12'x12' and Three (3) are 14'x14'
- Fenced Lot
- Cameras
- 1.25 Acres of Outside Storage
- Close Proximity to I-96
- Glass Block Windows