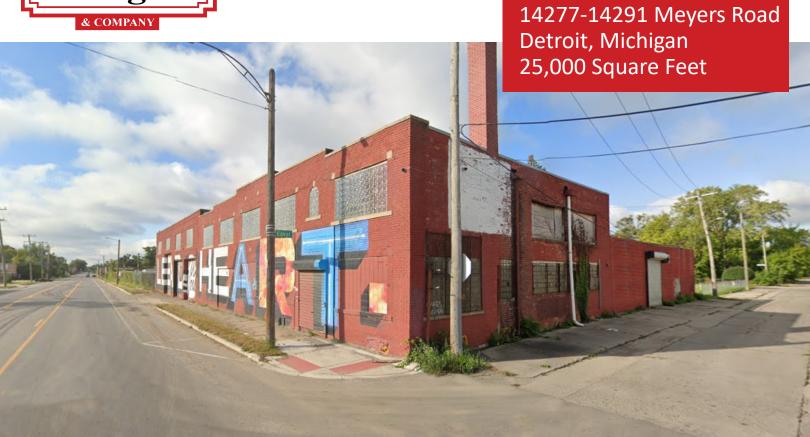

## **FOR SALE**

14277-14291 Meyers Road Detroit, MI

• 25,000 Square Foot Industrial Building

**FOR SALE** 

- Six (6) Bay Doors; Three (3) are 12'x12'
  and Three (3) are 14'x14'
- Fenced Lot
- Cameras
- 1.25 Acres of Outside Storage
- Close Proximity to I-96
- Glass Block Windows

#### Description

- 25,000 Square Foot Industrial Building
- Six (6) Bay Doors; Three (3) are 12'x12' and Three (3) are 14'x14'
- Fenced Lot
- Cameras
- 1.25 Acres of Outside Storage
- Close Proximity to I-96
- Glass Block Windows