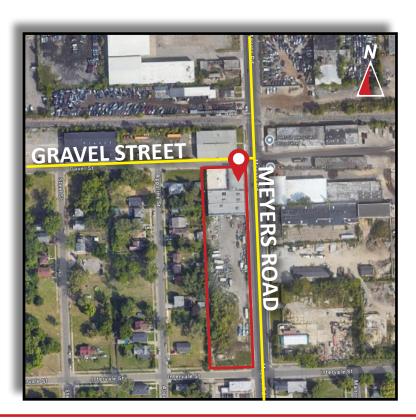

#### **BUILDING SPECIFICATIONS**

| Location     | Lyndon & Schoolcraft | <b>Total Building Square Feet</b> | 25,000 SF |
|--------------|----------------------|-----------------------------------|-----------|
| Zoning       | Industrial           | Square Feet Available             | 25,000 SF |
| Lot Size     | 1.65 Acres           | Office Square Feet                | 3,000 SF  |
| Year Built   | 1950                 | <b>Warehouse Square Feet</b>      | 22,000 SF |
|              |                      |                                   |           |
| Construction | Block                | <b>Grade Level Doors</b>          | Six (6)   |
| Clear Height | 18′                  | Power                             | 3 Phase   |
| Lighting     | LED                  | Restrooms                         | Two (2)   |
| Heating      | Radiant              | Freestanding                      | Yes       |