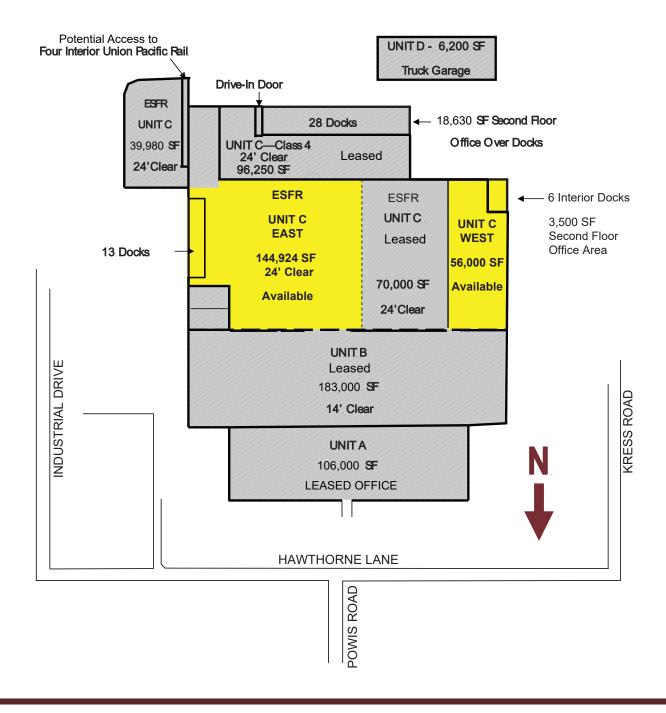

#### **BUILDING SPECIFICATIONS:**

| CLEAR HEIGHT:   | 24'                                    |                         |
|-----------------|----------------------------------------|-------------------------|
| SPRINKLER:      | ESFR                                   |                         |
| POTENTIAL RAIL: | Union Pacifi                           | c Railroad – 4 interior |
| LEASE RATE:     | Subject to Proposal                    |                         |
| AVAILABLE:      | Unit C East                            | Unit C West             |
| UNIT SIZE:      | ±144,924 SF (Divisible to ±100,000 SF) | ±56,000 SF              |
| OFFICE:         | ±1,500 SF                              | ±3,500 SF 2nd Story     |
| LOADING:        | 13 interior docks &<br>1 drive-in door | 6 interior docks        |
| POSSESSION:     | December 2021                          | December 2021           |

#### **HIGHLIGHTS**

- > First class space in a park-like setting
- > Adjacent to DuPage County Airport
- > 24 hour electronic security
- > Professional on-site maintenance staff
- > Abundant, secure parking for autos & trailers
- > Heavy power to complex: 5100 KVA, 480 Volts, 3-Phase
- > Flexible terms & conditions / public warehouse services available