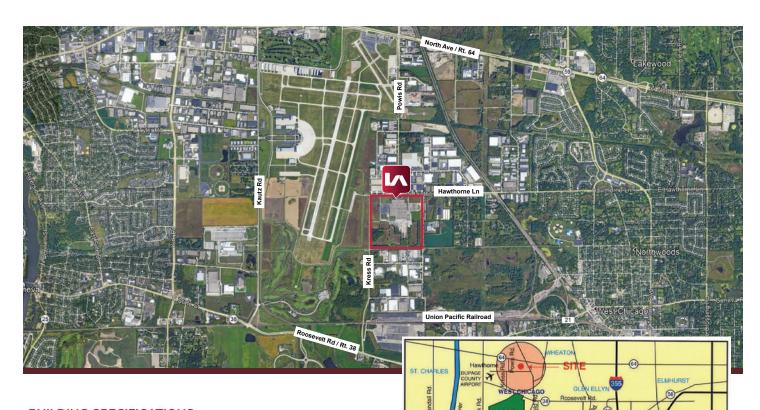

## ±56,000-144,924 SF AVAILABLE FOR LEASE

#### WEST CHICAGO LOGISTICS CENTER

1800 W. HAWTHORNE LANE WEST CHICAGO, IL – DUPAGE COUNTY