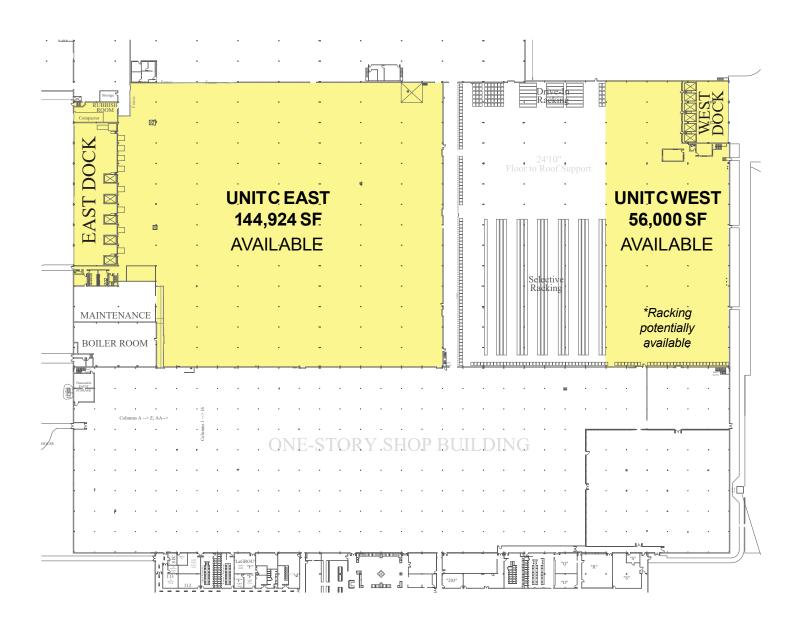

#### **BUILDING SPECIFICATIONS:**

| CLEAR HEIGHT:   | 24'                                    |                         |
|-----------------|----------------------------------------|-------------------------|
| SPRINKLER:      | ESFR                                   |                         |
| POTENTIAL RAIL: | Union Pacifi                           | c Railroad – 4 interior |
| LEASE RATE:     | Subject to Proposal                    |                         |
| AVAILABLE:      | Unit C East                            | Unit C West             |
| UNIT SIZE:      | ±144,924 SF (Divisible to ±100,000 SF) | ±56,000 SF              |
| OFFICE:         | ±1,500 SF                              | ±3,500 SF 2nd Story     |
| LOADING:        | 13 interior docks &<br>1 drive-in door | 6 interior docks        |
| POSSESSION:     | December 2021                          | December 2021           |

#### **HIGHLIGHTS**

- > First class space in a park-like setting
- > Adjacent to DuPage County Airport
- > 24 hour electronic security
- > Professional on-site maintenance staff
- > Abundant, secure parking for autos & trailers
- > Heavy power to complex: 5100 KVA, 480 Volts, 3-Phase
- > Flexible terms & conditions / public warehouse services available