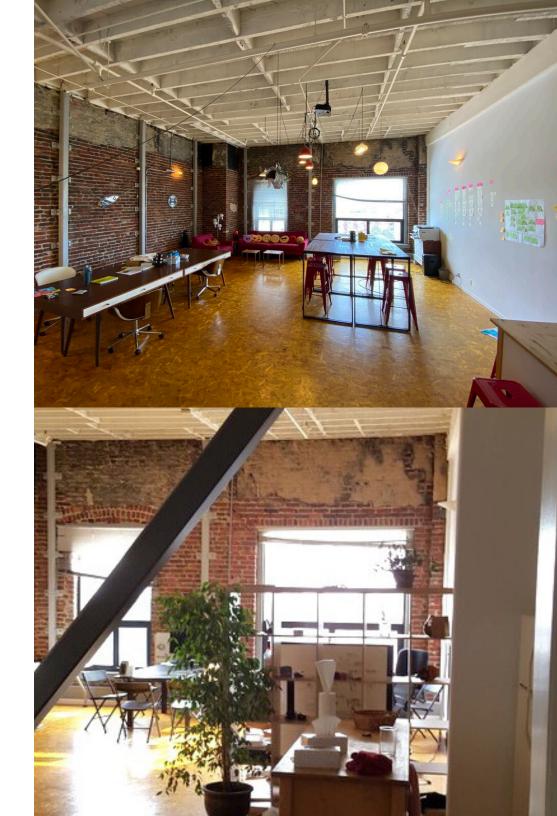

## Space Features:

COMMERCIAL INC

ф

- Multiple options available from 300-3500 SF
- Totally private workspaces with 24-7 access
- Prominent Market St. location
- Exposed brick and ceilings throughout
- Exceptional natural light
- Kitchenettes in every suite
- Located in the heart of the Soma District
- 1/2 block to Bart
- Surrounded by countless restaurants, cafes, and nightlife