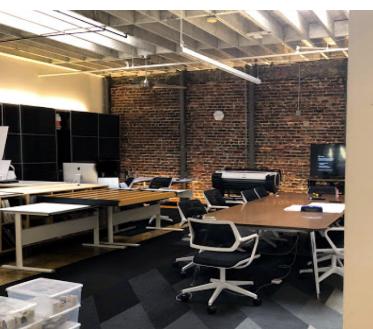

## Space Features:

COMMERCIAL INC

ф

- Multiple options available from 300-3500 SF
- Totally private workspaces with 24-7 access
- Prominent Market St. location
- Exposed brick and ceilings throughout
- Exceptional natural light
- Kitchenettes in every suite
- Located in the heart of the Soma District
- 1/2 block to Bart
- Surrounded by countless restaurants, cafes, and nightlife