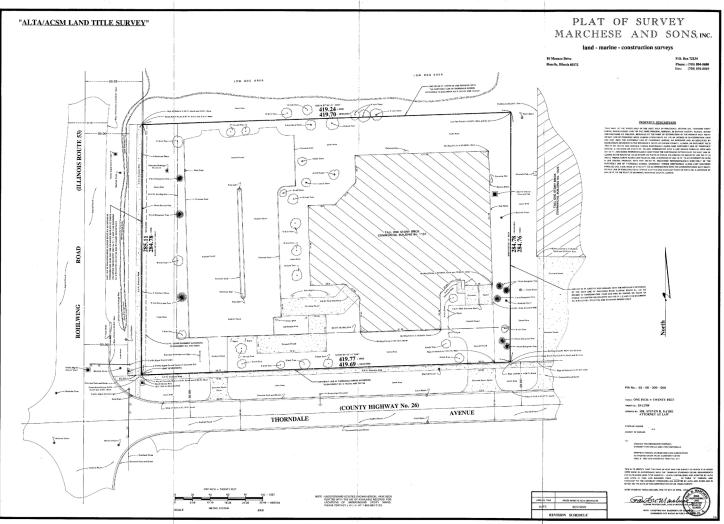

|
| SPRINKLERED:         | Yes                                         |
| POWER:               | 1,200 Amps, 277/480 Volts                   |
| YEAR BUILT:          | 1980                                        |
| SALE PRICE:          | Subject to Offer                            |



### AERIAL MAP

- Exposure on Rohlwing Road
  - Large outside patio area
- Close proximity to I-290 & 390 interchanges
  - Located in DuPage County







#### **ERIC FISCHER**

**↑** N

**Executive Managing Director** +1 847 720 1369 eric.fischer@cushwake.com

### **STEVE STONE**

Managing Director +1 847 720 1364 steve.stone@cushwake.com

### **GABRIEL STRAUSS**

Associate +1 847 518 3226 gabriel.strauss@cushwake.com



### 1101 W THORNDALE AVENUE | ITASCA, IL

# SURVEY



#### **ERIC FISCHER**

Executive Managing Director +1 847 720 1369 eric.fischer@cushwake.com

### **STEVE STONE**

Managing Director +1 847 720 1364 steve.stone@cushwake.com

#### **GABRIEL STRAUSS**

Associate +1 847 518 3226 gabriel.strauss@cushwake.com



# **INTERIOR PHOTOS**









ERIC FISCHER Executive Managing Director +1 847 720 1369 eric.fischer@cushwake.com **STEVE STONE** Managing Director +1 847 720 1364 steve.stone@cushwake.com GABRIEL STRAUSS Associate +1 847 518 3226 gabriel.strauss@cushwake.com



## FOR MORE INFORMATION:

ERIC FISCHER Executive Managing Director +1 847 720 1369 eric.fischer@cushwake.com

GABRIEL STRAUSS Associate +1 847 518 3226 gabriel.strauss@cushwake.com

### **STEVE STONE**

Managing Director +1 847 720 1364 steve.stone@cushwake.com



©2024 Cushm