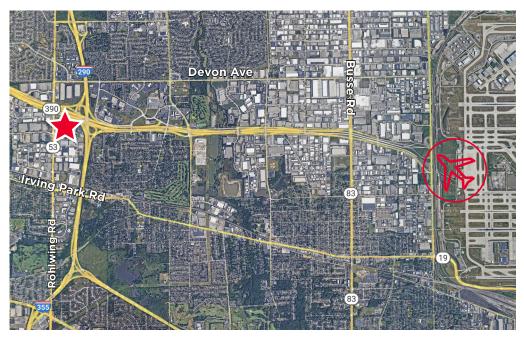

### AERIAL MAP

- Exposure on Rohlwing Road
  - Large outside patio area
- Close proximity to I-290 & 390 interchanges
  - Located in DuPage County