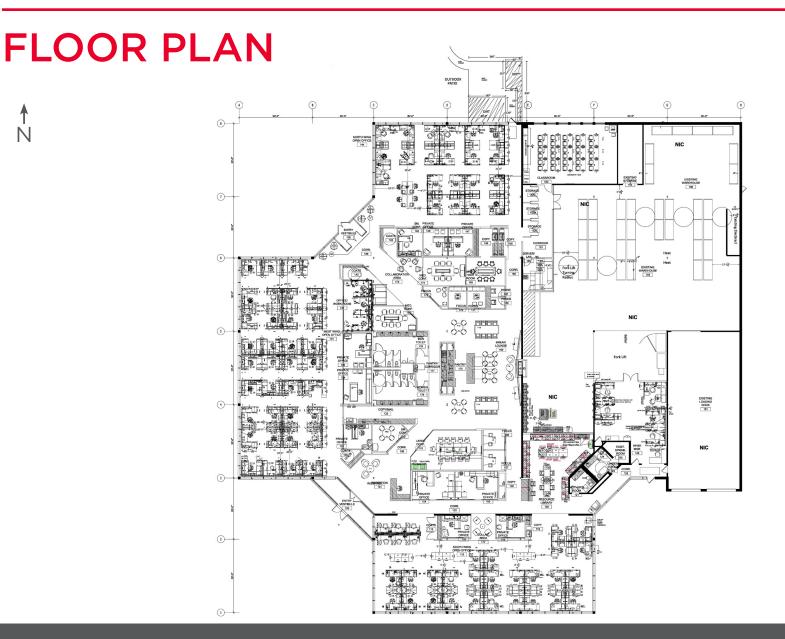

# **BUILDING SPECIFICATIONS**

| TOTAL BUILDING SIZE: | ±32,937 SF                                  |
|----------------------|---------------------------------------------|
| LAND AREA:           | 2.74 Acres                                  |
| OFFICE:              | ±15,954 SF<br>(can be reduced to ±7,500 SF) |
| CLEAR HEIGHT:        | 14'                                         |
| LOADING:             | 1 Exterior dock                             |
|                      | 1 Drive-in-door                             |
| PARKING:             | 100 Cars                                    |
| SPRINKLERED:         | Yes                                         |
| POWER:               | 1,200 Amps, 277/480 Volts                   |
| YEAR BUILT:          | 1980                                        |
| SALE PRICE:          | Subject to Offer                            |