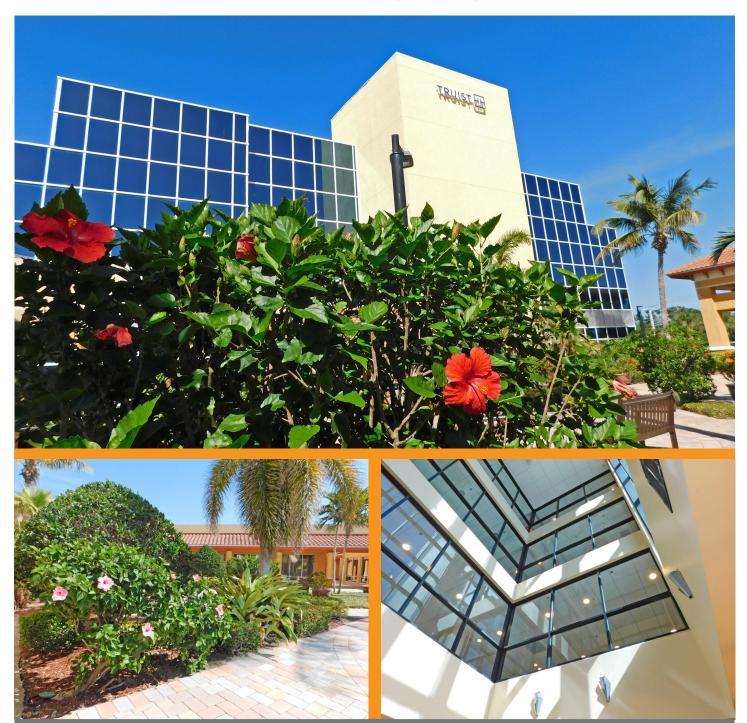

- Beautifully Landscaped and Well Appointed Office Building in Cocoa Beach!
- Located Directly on A1A and only 5.7 Miles to Cape Canaveral. High Traffic A1A - 28,500 Vehicles Daily
- **Excellent Location for High Tech and Professional** Office Users, 2 Available Suites and a Variety of Floorplans for Individual Needs
- Suite 201, 1,950 SF Suite 304, 1,447 SF, Each Suite is Unique
- Monument Signage Directly on A1A
- Elevator Building, Common Restrooms on Each Floor, Plentiful Parking, Peaceful Outdoor Areas
- \$17/SF/YR + \$6.78/SF/YR NNN