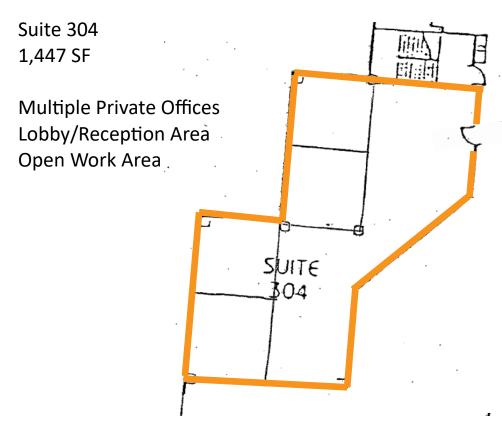

- Beautifully Landscaped and Well Appointed Office Building in Cocoa Beach!
- Located Directly on A1A and only 5.7 Miles to Cape Canaveral. High Traffic A1A - 28,500 Vehicles Daily
- **Excellent Location for High Tech and Professional** Office Users, 2 Available Suites and a Variety of Floorplans for Individual Needs
- Suite 201, 1,950 SF Suite 304, 1,447 SF, Each Suite is Unique
- Monument Signage Directly on A1A
- Elevator Building, Common Restrooms on Each Floor, Plentiful Parking, Peaceful Outdoor Areas
- \$17/SF/YR + \$6.78/SF/YR NNN