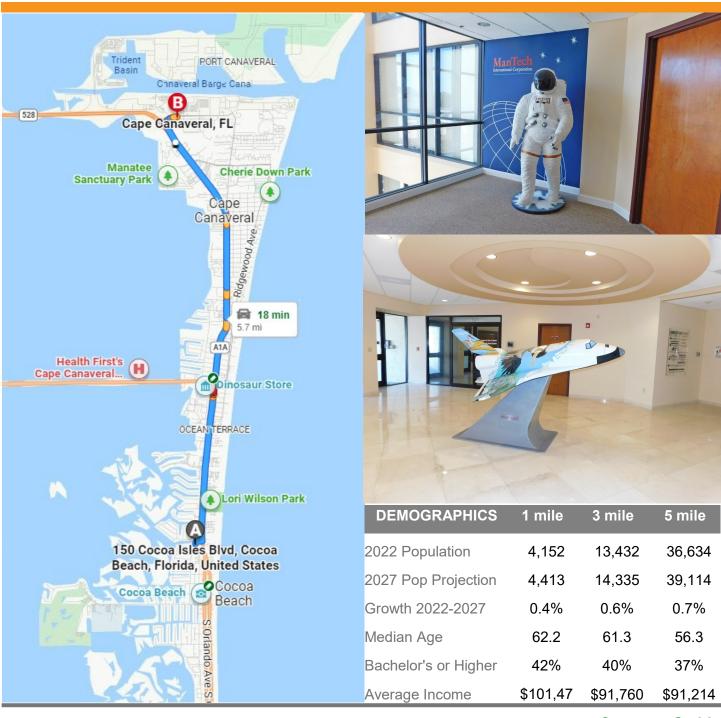

- Beautifully Landscaped and Well Appointed Office Building in Cocoa Beach!
- Located Directly on A1A and only 5.7 Miles to Cape Canaveral. High Traffic A1A - 28,500 Vehicles Daily
- **Excellent Location for High Tech and Professional** Office Users, 2 Available Suites and a Variety of Floorplans for Individual Needs
- Suite 201, 1,950 SF Suite 304, 1,447 SF, Each Suite is Unique
- Monument Signage Directly on A1A
- Elevator Building, Common Restrooms on Each Floor, Plentiful Parking, Peaceful Outdoor Areas
- \$17/SF/YR + \$6.78/SF/YR NNN