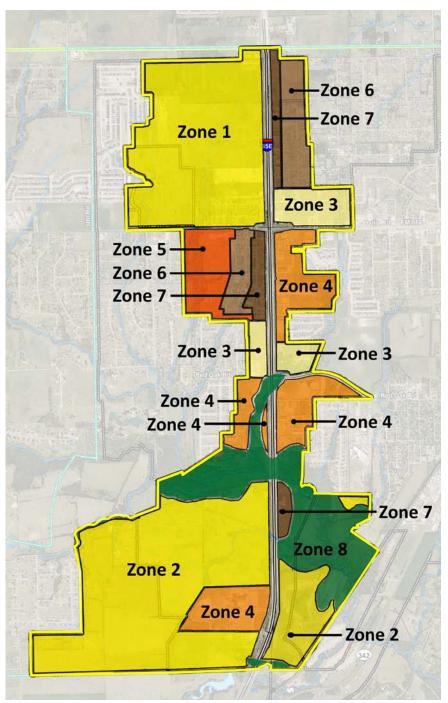

I-35 Corridor Strategy Master Plan Map

#### **Permitted Uses**

Information below is based on Article 6, Table 6.1 Permitted Uses of the Red Oak Zoning Ordinance. In order to promote a positive, identifiable image of Red Oak, the following table recommends allowed and restricted uses per Zone: