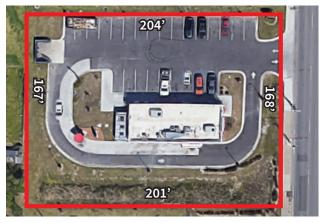

## **Property Specifications**

- 2,150 SF free-standing building located on 0.78 acre parcel
- Located on Ryan St (13,314 CPD 2023), a major north/south connector road between I-10 (80,171 CPD 2023) and I-210 (62,802 CPD)
- 1.2 miles from Ochsner St Patrick Hospital (230 beds),
   1.3 miles from Lake Charles Memorial Hospital (314 beds) and 1.7 miles from McNeese State University (5,707 students)
- Lake Charles is an ideal trade and commerce hub, close to major highways, railways, and the Port of Lake Charles
- Lease end date 7/31/2039 with options available.