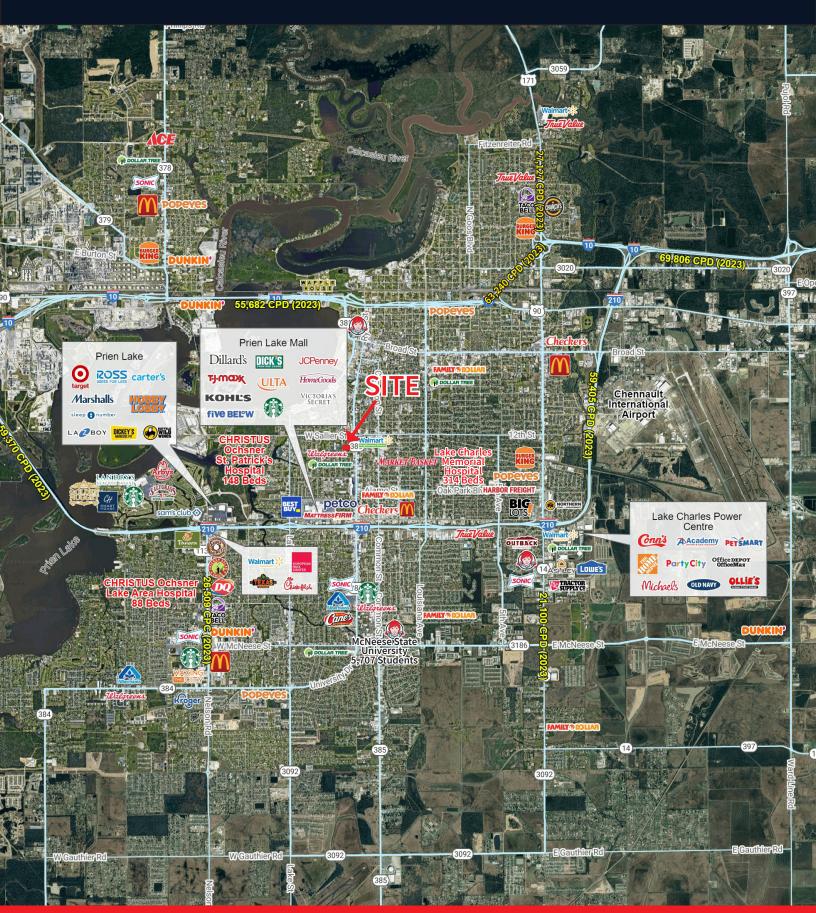

## **Property Specifications**

- 2,150 SF free-standing building located on 0.78 acre parcel
- Located on Ryan St (13,314 CPD 2023), a major north/south connector road between I-10 (80,171 CPD 2023) and I-210 (62,802 CPD)
- 1.2 miles from Ochsner St Patrick Hospital (230 beds),
   1.3 miles from Lake Charles Memorial Hospital (314 beds) and 1.7 miles from McNeese State University (5,707 students)
- Lake Charles is an ideal trade and commerce hub, close to major highways, railways, and the Port of Lake Charles
- Lease end date 7/31/2039 with options available.