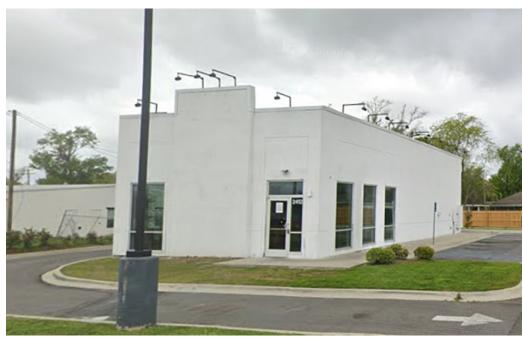

## **Available for Sublease**

Former KFC - Lake Charles, LA

## 2412 Ryan St Lake Charles, LA

## **Property Specifications**

- 2,150 SF free-standing building located on 0.78 acre parcel
- Located on Ryan St (13,314 CPD 2023), a major north/south connector road between I-10 (80,171 CPD 2023) and I-210 (62,802 CPD)
- 1.2 miles from Ochsner St Patrick Hospital (230 beds),
   1.3 miles from Lake Charles Memorial Hospital (314 beds) and 1.7 miles from McNeese State University (5,707 students)
- Lake Charles is an ideal trade and commerce hub, close to major highways, railways, and the Port of Lake Charles
- Lease end date 7/31/2039 with options available.