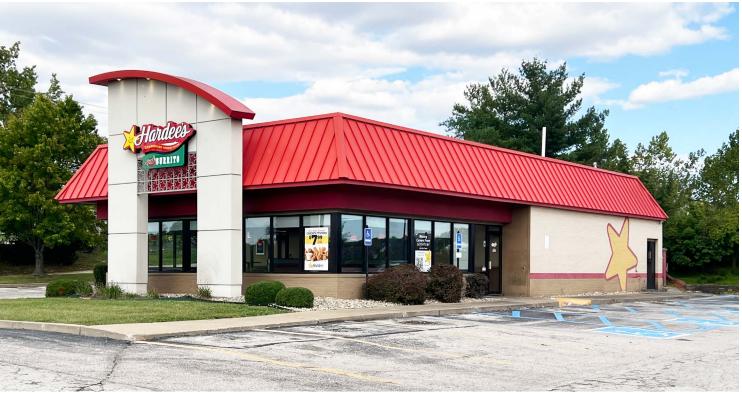

## **RETAIL FOR SALE**

10858 Lilac Avenue | St. Louis, Missouri 63137 2,765 SF on 1.06 Acre | Sale Price: \$545,000

## **PROPERTY DETAILS**

Free-standing former QSR with drive thru on interstate corner

Kitchen infrastructure included (hoods, walk-in cooler/freezer, etc)

Zoned C-8 Planned Commercial (St. Louis County)

67 parking spaces