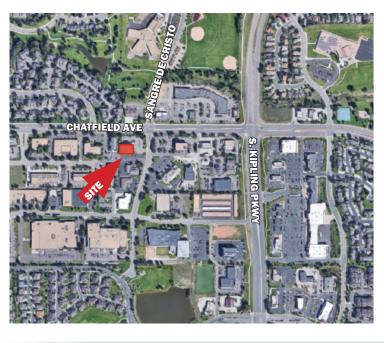

### 8321 SANGRE DE CRISTO ROAD

Littleton, Colorado 80127

\$2,250,000

#### **PROPERTY FEATURES**

- Great Location Near C-470 and South Kipling Parkway
- Walking Distance to Retail, Banks and Restaurants
- Atrium Lobby Full of Natural Light
- 100% Leased to 8 Tenants