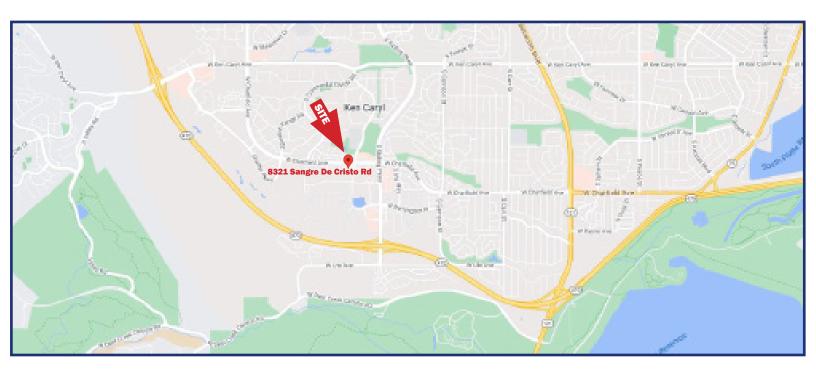

### 8321 SANGRE DE CRISTO ROAD

Littleton, Colorado 80127

\$2,250,000

#### **PROPERTY FEATURES**

- Great Location Near C-470 and South Kipling Parkway
- Walking Distance to Retail, Banks and Restaurants
- Atrium Lobby Full of Natural Light
- 100% Leased to 8 Tenants