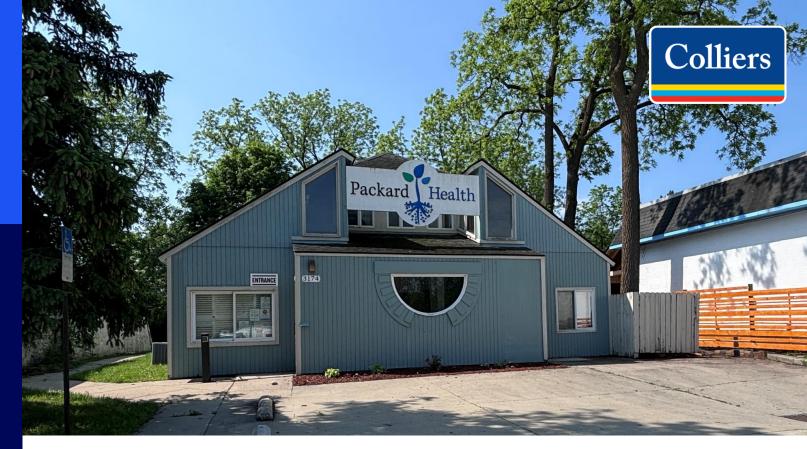

# For Sale or Lease

Medical Office • Property Highlights

#### 3174 Packard St. | Ann Arbor, MI

- Centrally Located Medical Office Building
- +/- 6,100 SF
  - Main Level +/- 4,000 SF @ \$28 PSF
  - Upper Level +/- 2,100 SF @ \$10 PSF
- Sale Price: \$629,000
- Main Level: Reception Area, Large Lobby with Soaring Ceiling, Several Exam Rooms, 2nd Administrative Area, Kitchen/Break Room with Sliding Door to Rear Yard, Restrooms, & Private Offices

# 3174 Packard St. | Ann Arbor, MI