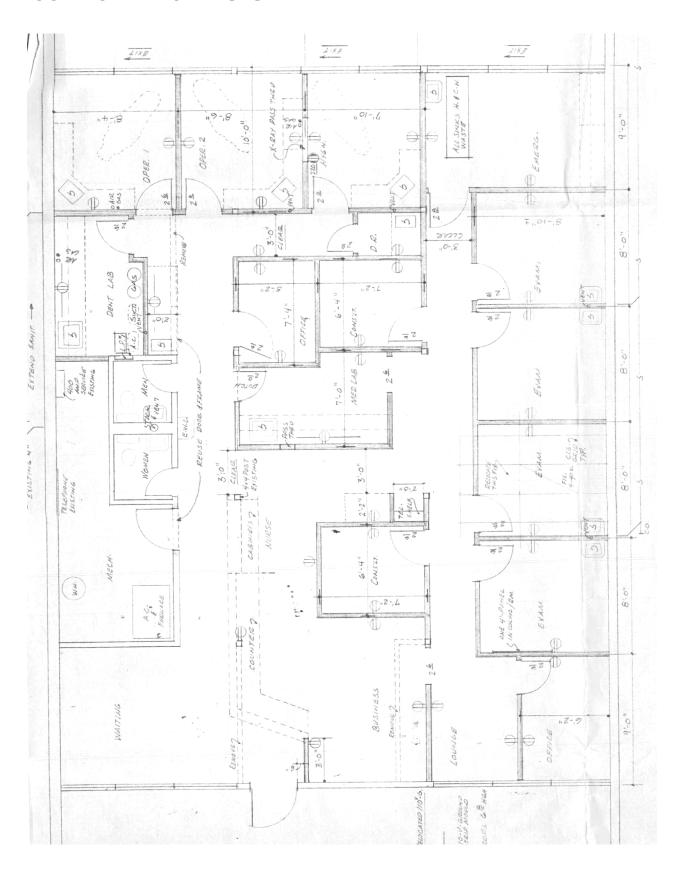

o Rear Yard, Restrooms, & Private Offices

- Upper Level: Accessible from Exterior & by 2 Interior Staircases, Private Offices, Large Open Workspace, Restroom with Shower
- Located on Packard Rd/Eisenhower Pkwy., a Major Thoroughfare Between Ann Arbor & Ypsilanti, Surrounded by Established Neighborhoods, Retail, & Businesses
- Nearby: Eastern Michigan University, Washtenaw Community College, & the University of Michigan
- Convenient Parking Available

#### **CHACONAS GROUP**

ANN ARBOR AREA

734 994 3100 | annarbor@colliers.com

Colliers Ann Arbor, 1955 Pauline Blvd., Suite 400, Ann Arbor, MI 48103 www.colliersannarbor.com





## Property Photos





#### For Sale or Lease • Medical Office

# 3174 Packard St. | Ann Arbor, MI



### **Property Photos**







#### Floor Plan - Main Level















# 3174 Packard Road | Ann Arbor, MI















## Property Photos – Upper Level







## Property Photos – Upper Level









#### Health Care & Insurance Demographics – 3 Mile Radius











#### **Location Map**





#### Aerial



We have no reason to doubt the accuracy of the information contained herein, but we cannot guarantee it. All information should be verified prior to purchase and/or lease.

#### **CHACONAS GROUP**

ANN ARBOR AREA

734 994 3100 | annarbor@colliers.com

Colliers Ann Arbor, 1955 Pauline Blvd., Suite 400, Ann Arbor, MI 48103 www.colliersannarbor.com