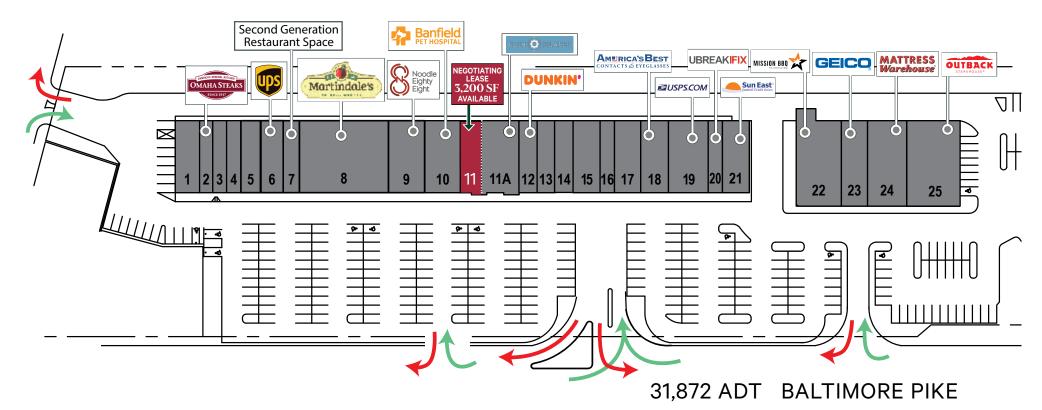

## Site Plan

| Т | ENANT LIST                            |         |     |                               |         |    |                                         |         |    |                       |         |
|---|---------------------------------------|---------|-----|-------------------------------|---------|----|-----------------------------------------|---------|----|-----------------------|---------|
| # | TENANT                                | SQ. FT. | #   | TENANT                        | SQ. FT. | #  | TENANT                                  | SQ. FT. | #  | TENANT                | SQ. FT. |
| 1 | Potentially Available 2024            | 2,160   | 8   | Martindale's Natural Market   | 7,958   | 14 | Heng's Thai Cuisine                     | 1,600   | 21 | Sun East Credit Union | 2,400   |
| 2 | Omaha Steaks                          | 1,200   | 9   | Noodle 88                     | 2,774   | 15 | Springfield Pharmacy                    | 2,400   | 22 | Mission BBQ           | 4,370   |
| 3 | Taiji AcuCare                         | 1,200   | 10  | Banfield Pet Hospital         | 3,500   | 16 | Salon Desante                           | 1,280   | 23 | Geico                 | 2,173   |
| 4 | The Great Frame Up                    | 1,280   | 11  | AVAILABLE - Negotiating Lease | 3,200   | 17 | Milan Laser Hair Removal                | 2,400   | 24 | Mattress Warehouse    | 4,257   |
| 5 | Zen Nails & Spa                       | 1,425   | 11A | Club Pilates                  | 2,000   | 18 | America's Best Contacts &<br>Eyeglasses | 2,400   | 25 | Outback Steakhouse    | 7,160   |
| 6 | UPS Store                             | 1,620   | 12  | Dunkin Donuts                 | 1,760   | 19 | US Postal Service                       | 3,600   |    |                       |         |
| 7 | Second Generation<br>Restaurant Space | 1,760   | 13  | Crave Creamery                | 1,440   | 20 | uBreakiFix                              | 1,200   |    |                       |         |
|   |                                       |         |     |                               |         |    |                                         |         |    |                       |         |