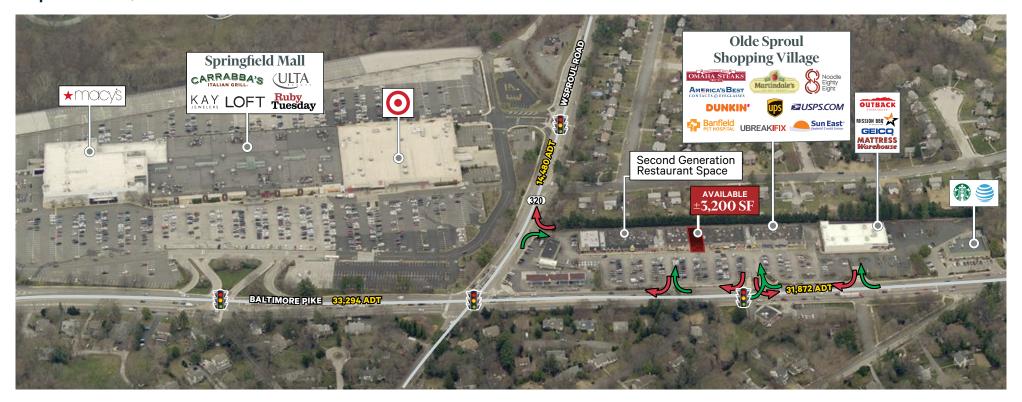

# Olde Sproul Shopping Village

Up To ±3,200 SF Available

1150 Baltimore Pike Springfield, PA 19064

## **Property Information**

- + One of the strongest retail corridors in the Philadelphia MSA
- + Rare small shop opportunity along "The Golden Mile"
- + Over 48.000 ADT counts at the intersection of Baltimore Pike & Route 320