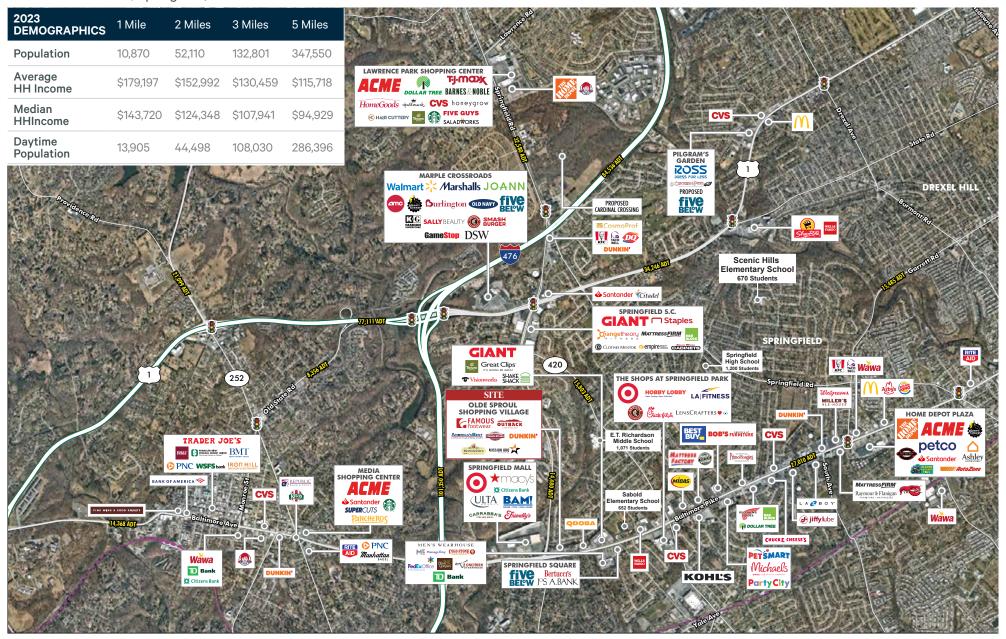

## **Property Information**

- + One of the strongest retail corridors in the Philadelphia MSA
- + Rare small shop opportunity along "The Golden Mile"
- + Over 48.000 ADT counts at the intersection of Baltimore Pike & Route 320