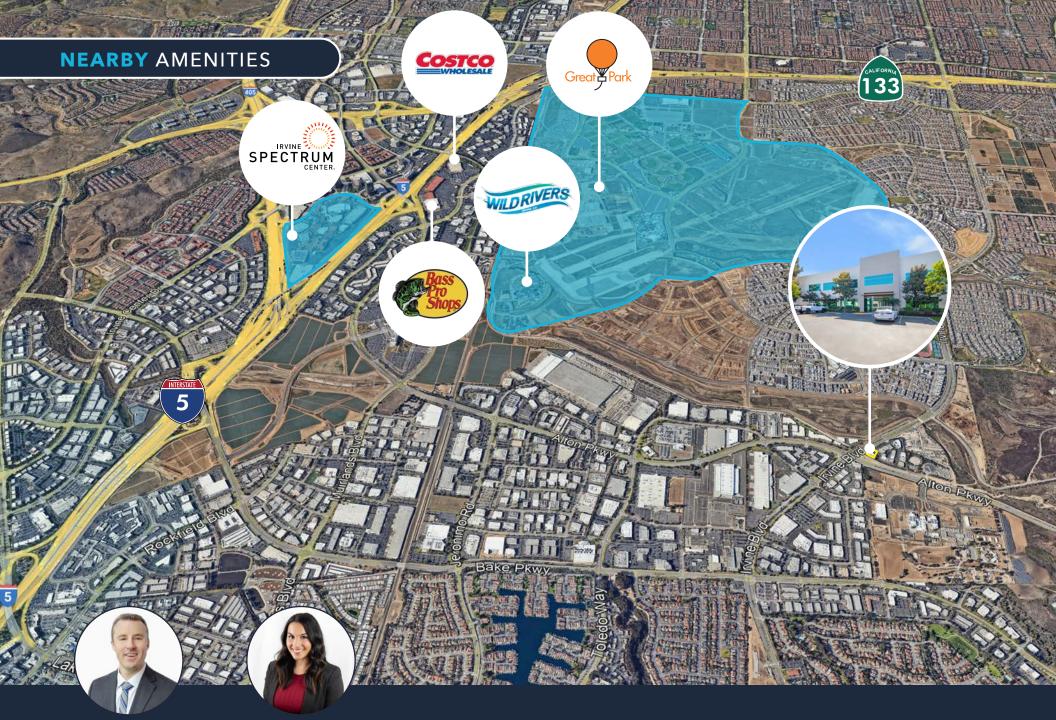

### **PROPERTY** FEATURES

- Freestanding Professional Office Building
- Excellent Window Line and Natural Light
- Beautifully Maintained and Professionally Managed
- Close Proximity to a Variety of Residential, Retail, Parks, and Schools
- Ample Free Surface Parking
- Nearby Access to Major Freeways and Toll Roads
- Full Service Gross Rate does not Include Interior Janitorial