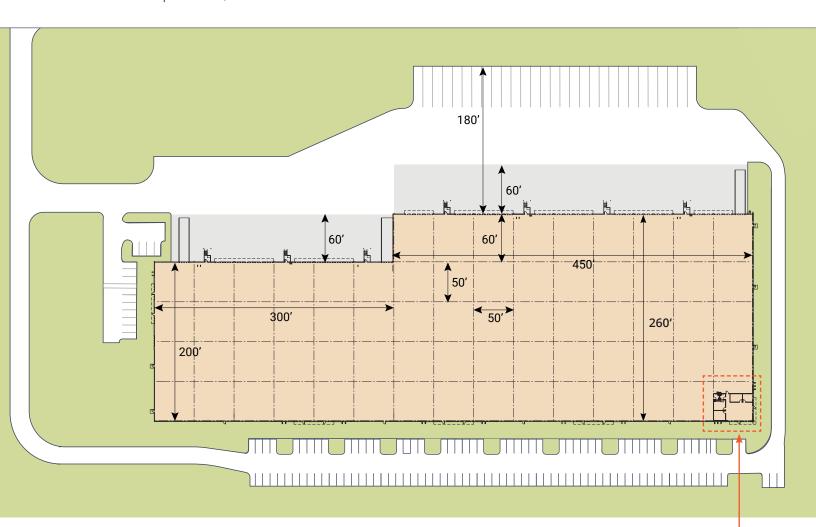

| BUILDING SIZE       | 177,000 SF front-loading and rear-loading building                     |
|---------------------|------------------------------------------------------------------------|
| BUILDING DIMENSIONS | 750' x 200' and 260'                                                   |
| COLUMN SPACING      | 50'-wide x 50'-deep with 60'-deep loading bay in the 260' deep section |
| CLEAR HEIGHT        | 32'                                                                    |
| DOCK DOORS          | (37) 9'x 10' dock doors                                                |
| DRIVE-IN DOORS      | (3) 12' x 14' drive-in doors                                           |
| EMPLOYEE PARKING    | 130 auto parking spaces                                                |
| TRAILER PARKING     | 29 trailer parking spaces                                              |
| TRUCK COURT         | 180' and 130'-deep with 60' concrete apron                             |
| SPRINKLER           | ESFR                                                                   |
| FLOOR               | 6" concrete slab (4000 PSI)                                            |
| ZONING              | ML-2                                                                   |
|                     |                                                                        |