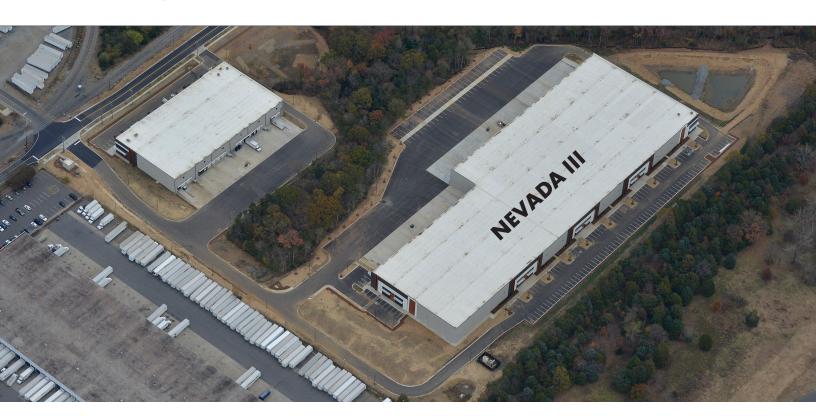

#### **PROPERTY HIGHLIGHTS**

Nevada Business Park is the newest Charlotte-area industrial business park development located near the I-77/Westinghouse Boulevard interchange on Nevada Boulevard. It's strategic location and superior features make it perfectly suited to accommodate the unprecedented demand for small and medium sized tenants in the area.

| BUILDING SIZE       | 177,000 SF front-loading and rear-loading building                     |
|---------------------|------------------------------------------------------------------------|
| BUILDING DIMENSIONS | 750' x 200' and 260'                                                   |
| COLUMN SPACING      | 50'-wide x 50'-deep with 60'-deep loading bay in the 260' deep section |
| CLEAR HEIGHT        | 32'                                                                    |
| DOCK DOORS          | (37) 9'x 10' dock doors                                                |
| DRIVE-IN DOORS      | (3) 12' x 14' drive-in doors                                           |
| EMPLOYEE PARKING    | 130 auto parking spaces                                                |
| TRAILER PARKING     | 29 trailer parking spaces                                              |
| TRUCK COURT         | 180' and 130'-deep with 60' concrete apron                             |
| SPRINKLER           | ESFR                                                                   |
| FLOOR               | 6" concrete slab (4000 PSI)                                            |
| ZONING              | ML-2                                                                   |
|                     |                                                                        |