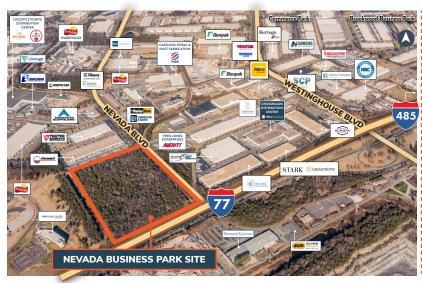

#### **PROPERTY HIGHLIGHTS**

Nevada Business Park is the newest Charlotte-area industrial business park development located near the I-77/Westinghouse Boulevard interchange on Nevada Boulevard. It's strategic location and superior features make it perfectly suited to accommodate the unprecedented demand for small and medium sized tenants in the area.

#### LOCATION