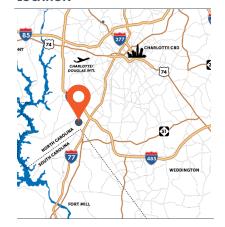

|
| DRIVE-IN DOORS      | (3) 12' x 14' drive-in doors                                           |
| EMPLOYEE PARKING    | 130 auto parking spaces                                                |
| TRAILER PARKING     | 29 trailer parking spaces                                              |
| TRUCK COURT         | 180' and 130'-deep with 60' concrete apron                             |
| SPRINKLER           | ESFR                                                                   |
| FLOOR               | 6" concrete slab (4000 PSI)                                            |
| ZONING              | ML-2                                                                   |
|                     |                                                                        |

#### LOCATION







### FOR LEASE

# **NEVADA III**

2121 Nevada Blvd. | Charlotte, NC 28273