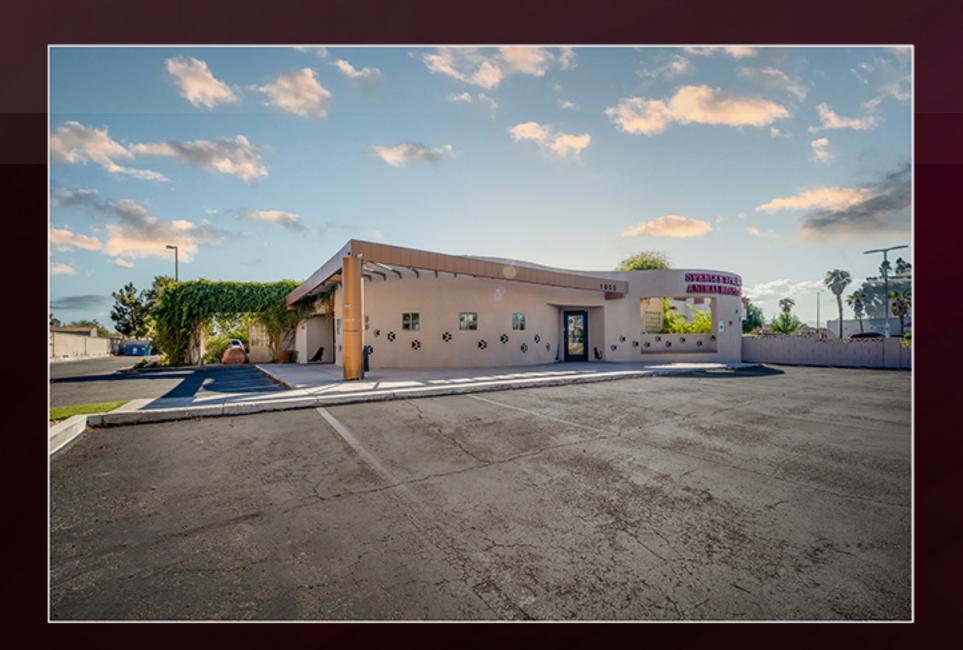

#### BERKSHIRE HATHAWAY HOMESERVICES

COMMERCIAL DIVISION

FOR SALE
SINGLE TENANT
NNN OPPORTUNITY

\$3,000,000

1855 E WARM SPRINGS ROAD LAS VEGAS, NV 89119

## PROPERTY DETAIL

COMMERCIAL DIVISION

ADDRESS 1855 E WARM SPRINGS RD

BUILDING SIZE / LOT SIZE 5,906 SQ.FT. / 0.53 ACRE

SINGLE TENANT NNN LEASE

REGIONAL CORPORATE TENANT WITH 32 LOCATIONS IN THE US SOUTHWEST