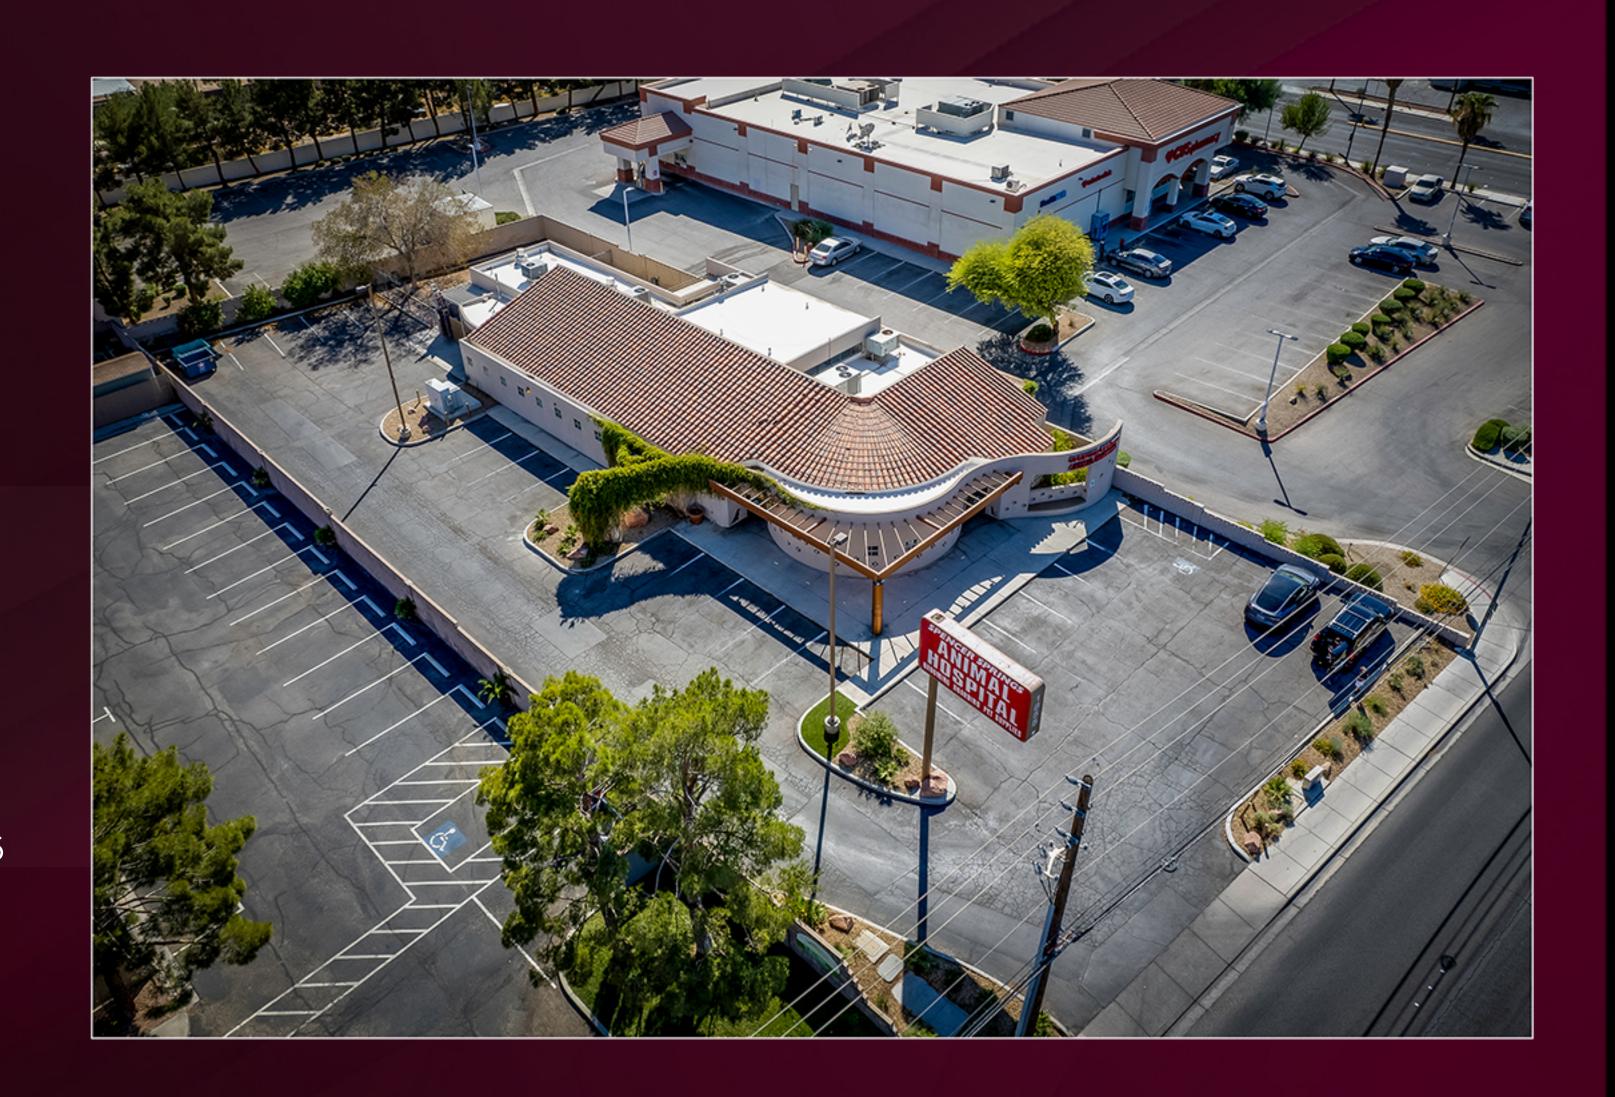

# AERIAL VIEW AND MAP

SOUTH VIEW

NORTH VIEW

BIRDSEYE VIEW

Matthew Mullin 702.326.5714 matthewm@themullingroup.com

## PROPERTY DETAIL

COMMERCIAL DIVISION

ADDRESS 1855 E WARM SPRINGS RD

BUILDING SIZE / LOT SIZE 5,906 SQ.FT. / 0.53 ACRE

SINGLE TENANT NNN LEASE

REGIONAL CORPORATE TENANT WITH 32 LOCATIONS IN THE US SOUTHWEST