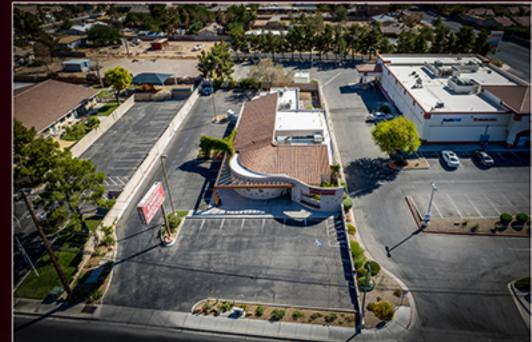

# AERIAL VIEW AND MAP

SOUTH VIEW

NORTH VIEW

BIRDSEYE VIEW

Matthew Mullin 702.326.5714 matthewm@themullingroup.com

## PROPERTY DETAIL

COMMERCIAL DIVISION

ADDRESS 1855 E WARM SPRINGS RD

BUILDING SIZE / LOT SIZE 5,906 SQ.FT. / 0.53 ACRE

SINGLE TENANT NNN LEASE

REGIONAL CORPORATE TENANT WITH 32 LOCATIONS IN THE US SOUTHWEST