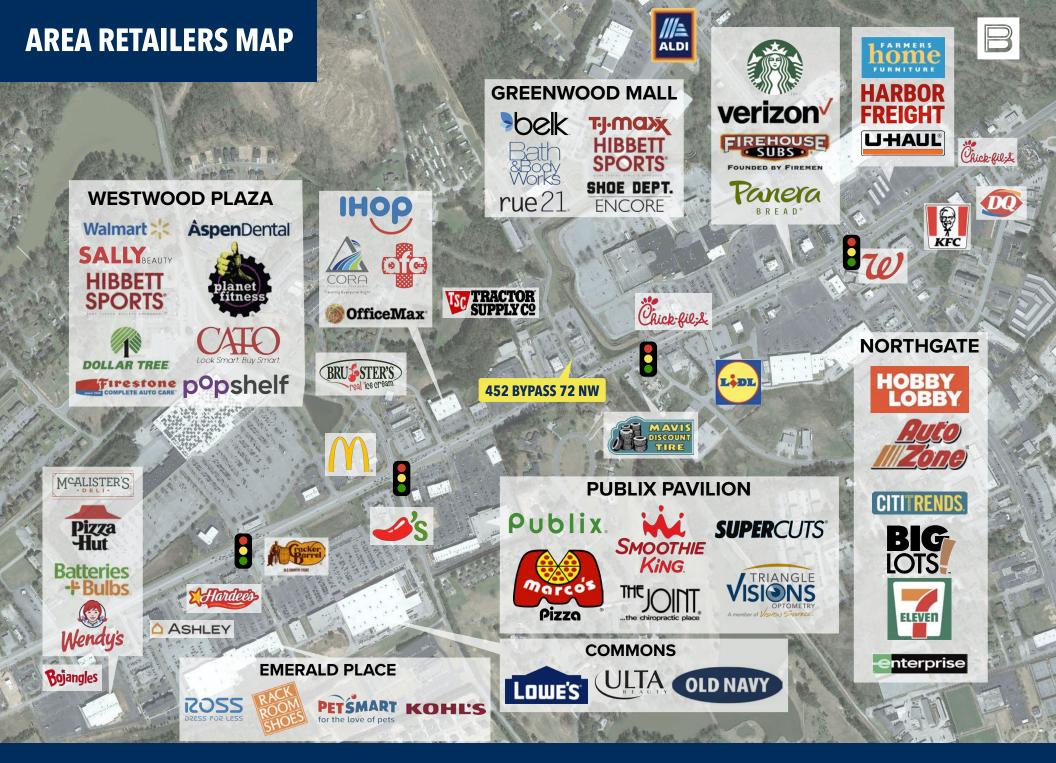

## **SURVEY**











## **ABOUT GREENWOOD, SC**





Greenwood County has become a major center for economic development in Upstate of South Carolina, while cultivating an excellent quality of life. It is home to global companies and thousands of innovative small businesses, but it is our awardwinning schools, healthcare, sports, beautiful Lake Greenwood, golf, colleges, and fine neighborhoods that really make Greenwood a great place to call home.

Major area employers include: Self Reginal Healthcare, Eaton
Corporation, Velux, Colgate Palmolive, Cardinal Health, and Clemson
Center for Human Genetics.