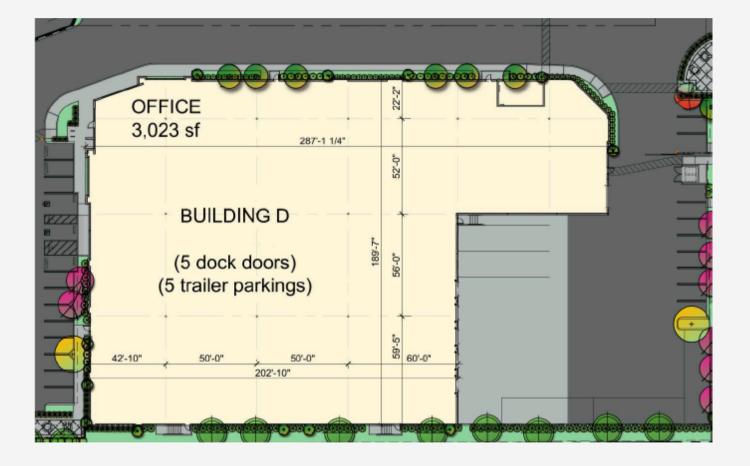

## **13880 OLD 215 FRONTAGE ROAD** Building D - Now Asking \$310 PSF

Moreno Valley, CA 44,982 SF For Sale or Lease

Austin Hill SVP / Principal DRE # 01921364 909.373.2732 ahill@lee-assoc.com

Tyler Plata Senior Associate DRE # 02083579 909.373.2948 tplata@lee-assoc.com Holden Edmondson Associate DRE # 02124931 909.373.2916 hedmondson@lee-assoc.com

## 13880 OLD 215 FRONTAGE RD - \$310 PSF

- 44,982 SF
- 30' CLEAR HEIGHT
- 3,023 SF TWO-STORY OFFICE
- 5 DOCK HIGH DOORS
- 1 GROUND LEVEL DOOR
- 5 PRIVATE TRAILER PARKING STALLS
- 47 CAR PARKING STALLS
- PRIVATE AND SECURED YARD
- 124 FT TRUCK COURT
- ESFR K-25
- 800 AMPS OF POWER