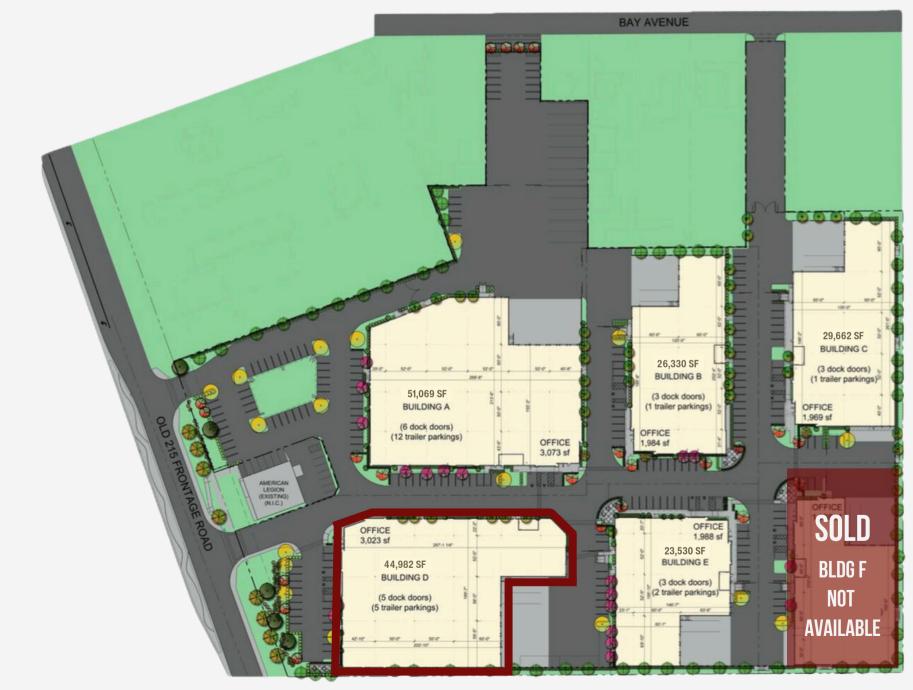

## **13880 OLD 215 FRONTAGE ROAD** Building D - Now Asking \$310 PSF

Moreno Valley, CA 44,982 SF For Sale or Lease

Austin Hill SVP / Principal DRE # 01921364 909.373.2732 ahill@lee-assoc.com

Tyler Plata Senior Associate DRE # 02083579 909.373.2948 tplata@lee-assoc.com Holden Edmondson Associate DRE # 02124931 909.373.2916 hedmondson@lee-assoc.com

## 13880 OLD 215 FRONTAGE RD - \$310 PSF

- 44,982 SF
- 30' CLEAR HEIGHT
- 3,023 SF TWO-STORY OFFICE
- 5 DOCK HIGH DOORS
- 1 GROUND LEVEL DOOR
- 5 PRIVATE TRAILER PARKING STALLS
- 47 CAR PARKING STALLS
- PRIVATE AND SECURED YARD
- 124 FT TRUCK COURT
- ESFR K-25
- 800 AMPS OF POWER