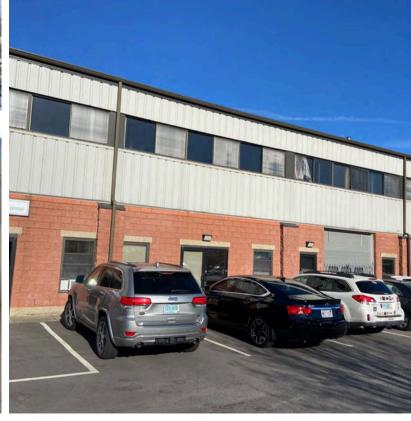

### **Location Description**

18 Henry Graf Road Newburyport is located within established business park, less than ½ mile to the MBTA commuter rail, 1 mile from downtown Newburyport and

the waterfront. Property is ½ mile from Rt.1 and 2 miles to I-95. Dynamic commercial park with a variety of uses from aerospace, tech, mechanical services, medical and recreation.