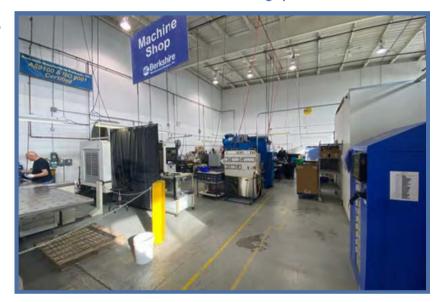

#### **Anthony Triglione**

atriglione@nordlundassociates.com (508)-783-6705

www.NordlundAssociates.com

Nordlund Associates, Inc. is pleased to present an opportunity to lease a Highly sought after commercial space in Newburyport. High Ceiling dedicated unit for lease. 3,000 SF +/- Flex Industrial Space contains bathroom, small office areas, with 3 Phase Power at 480v& 240v, 22'-24' clear ceiling height; Overhead garage door at Grade Level.

## **Property Highlights**

Grade Level
Overhead Loading Door

4

3 Phase Power @ 480v/240v

22'-24' Clear Ceiling Height