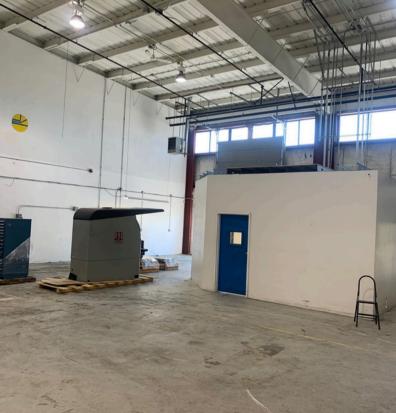

#### **Anthony Triglione**

atriglione@nordlundassociates.com (508)-783-6705

www.NordlundAssociates.com

Nordlund Associates, Inc. is pleased to present an opportunity to lease a Highly sought after commercial space in Newburyport. High Ceiling dedicated unit for lease. 3,000 SF +/- Flex Industrial Space contains bathroom, small office areas, with 3 Phase Power at 480v& 240v, 22'-24' clear ceiling height; Overhead garage door at Grade Level.

## **Property Highlights**

Grade Level
Overhead Loading Door

4

3 Phase Power @ 480v/240v

22'-24' Clear Ceiling Height