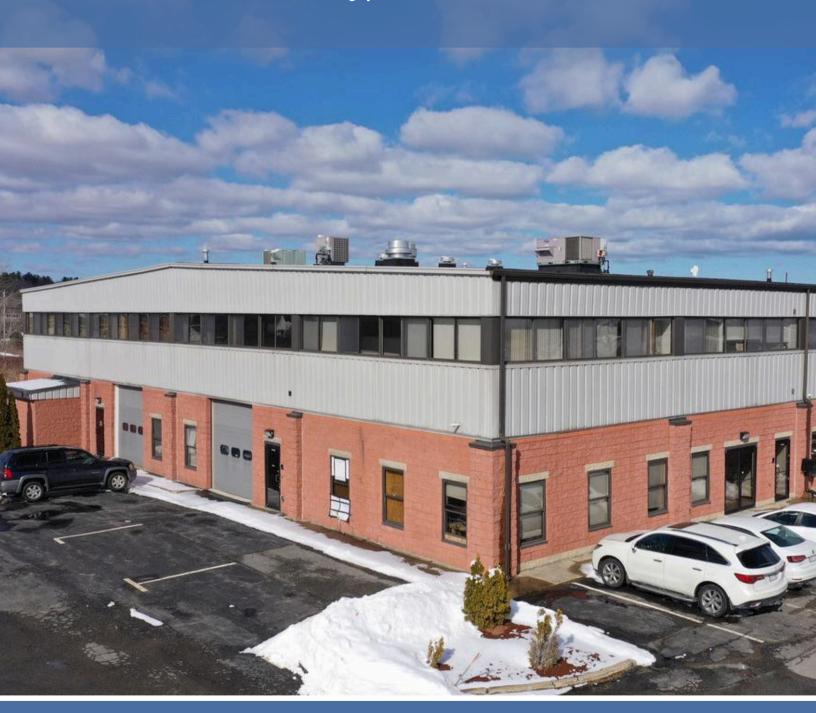

# 18 Henry Graf Road

Newburyport, MA 01950

#### **Anthony Triglione**

atriglione@nordlundassociates.com (508)-783-6705

www.NordlundAssociates.com

Nordlund Associates, Inc. is pleased to present an opportunity to lease a Highly sought after commercial space in Newburyport. High Ceiling dedicated unit for lease. 3,000 SF +/- Flex Industrial Space contains bathroom, small office areas, with 3 Phase Power at 480v& 240v, 22'-24' clear ceiling height; Overhead garage door at Grade Level.