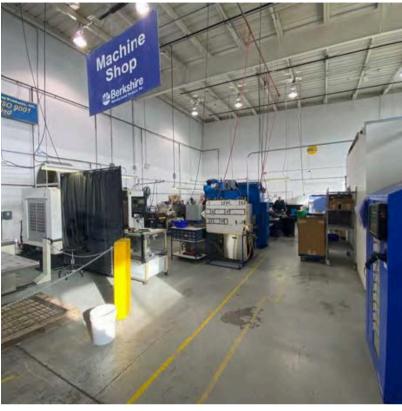

#### **Anthony Triglione**

atriglione@nordlundassociates.com (508)-783-6705

www.NordlundAssociates.com

Nordlund Associates, Inc. is pleased to present an opportunity to lease a Highly sought after commercial space in Newburyport. High Ceiling dedicated unit for lease. 3,000 SF +/- Flex Industrial Space contains bathroom, small office areas, with 3 Phase Power at 480v& 240v, 22'-24' clear ceiling height; Overhead garage door at Grade Level.

## **Property Highlights**

Grade Level
Overhead Loading Door

4

3 Phase Power @ 480v/240v

22'-24' Clear Ceiling Height