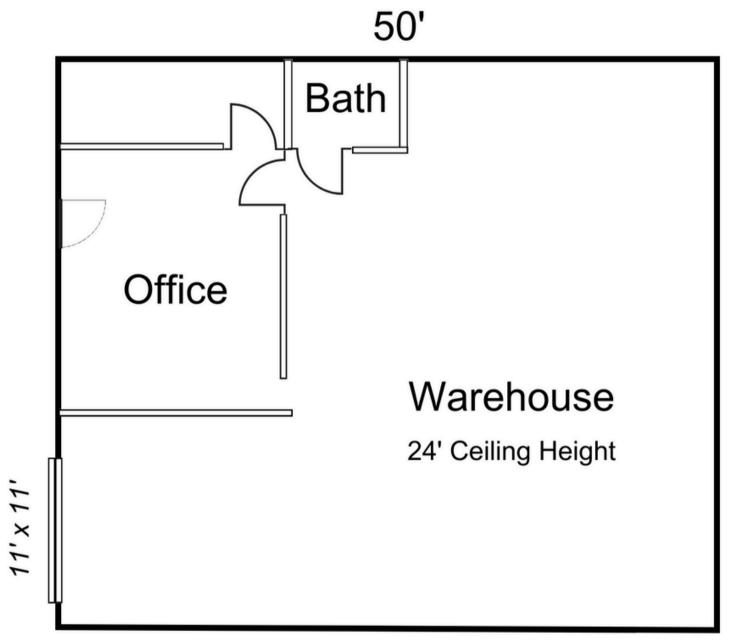

se Power at 480v& 240v, 22'-24' clear ceiling height; Overhead garage door at Grade Level.

#### **Kevin Olson**

kolson@nordlundassociates.com (978) 762-0500

#### Anthony Triglione

atriglione@nordlundassociates.com (508)-783-6705



# Property Summary

### **Location Description**

18 Henry Graf Road Newburyport is located within established business park, less than ½ mile to the MBTA commuter rail, 1 mile from downtown Newburyport and

the waterfront. Property is ½ mile from Rt.1 and 2 miles to I-95. Dynamic commercial park with a variety of uses from aerospace, tech, mechanical services, medical and recreation.



## **Property Highlights**



Grade Level
Overhead Loading Door

4

3 Phase Power @ 480v/240v



22'-24' Clear Ceiling Height

# 18 Henry Graf Road









## Floor Plans



60'

## FOR MORE INFORMATION

#### **KEVIN OLSON**

KOLSON@NORDLUNDASSOCIATES.COM

 $(978)-762-0500 \times 102$ 

### **ANTHONY TRIGLIONE**

ATRIGLIONE@NORDLUNDASSOCIATES.COM

(508)-783-6705







## NORDLUND ASSOCIATES

The information above has been obtained from sources believed reliable. While we do not doubt its accuracy, we have not verified it and make no guarantee, warranty or representation about it. It is the responsibility of all parties interested to independently confirm its accuracy and completeness. All parties may solicit their own advisor (s) to conduct a careful, independent investigation of the property to determine to your satisfaction the suitability of the property for your needs.