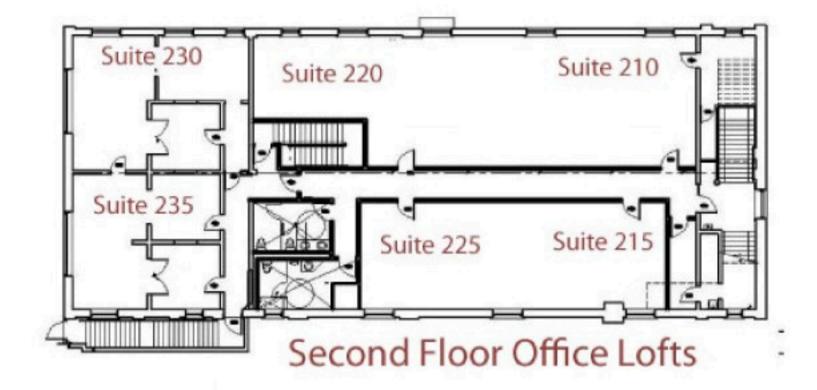

|                         |                          |                           |
|                          | 1 MILE                  | 3 MILES                  | 5 MILES                   |
| 2023 Est. Population     | <b>1 MILE</b><br>10,282 | <b>3 MILES</b><br>60,100 | <b>5 MILES</b><br>141,593 |
|                          | ==                      |                          |                           |
| 2023 Est. Population     | 10,282                  | 60,100                   | 141,593                   |

Source: Esri, Esri-Data Axle, U.S. Census

Matt or Mike Craddock mike@craddockcommercial.com matt@craddockcommercial.com 719.630.2233 | craddockcommercial.com

## **FLOOR PLAN & GALLERY**

## **CREATIVE SPACE FOR LEASE**

11 s. 25th St., Colorado Springs

















337 E. Pikes Peak Ave | Suite 200 Colorado Springs, CO 80903 719.630.2233 • craddockcommercial.com





**Mike or Matt Craddock** mike@craddockcommercial.com matt@craddockcommercial.com

## SURROUNDING AREA



337 E. Pikes Peak Ave | Suite 200 Colorado Springs, CO 80903 719.630.2233 • craddockcommercial.com

### **Mike or Matt Craddock**

mike@craddockcommercial.com matt@craddockcommercial.com