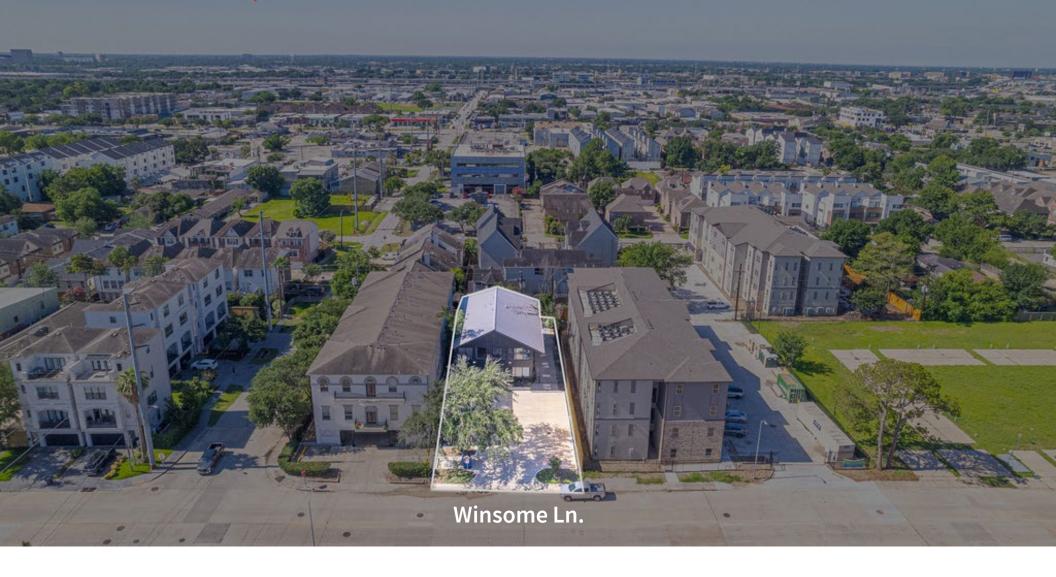

# BUILDING FOR SALE ±5,948 SF Standalone Office

5805 WINSOME LANE | HOUSTON, TX 77057

#### Location

5805 Winsome Ln | Houston, TX 77057

#### Size

±5,948 SF Standalone Office Building

#### **Property Information**

- ±5,945 SF Total Building Size
- ± 0.28 AC Lot
- Suited for Investment or Owner User
- Updated, high-end finishes and sleek design
- Flexible layout
- Great location, situated approx. 1 mile from the Galleria