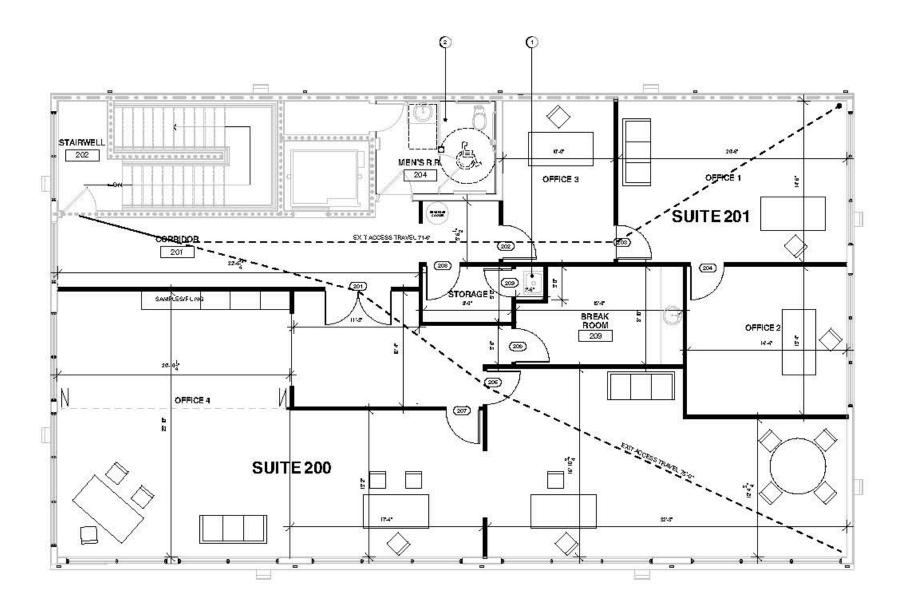

ure. The Galleria area truly epitomizes the dynamic and energetic spirit of Houston.

#### Price

\$2,350,000



| Population Summary       | 1-Mile    | 3-Mile    | 5-Mile    |
|--------------------------|-----------|-----------|-----------|
| 2024 Population          | 36,445    | 216,217   | 527,151   |
| 2024 Median Age          | 34.4      | 35.8      | 36.2      |
| Average Household Income | \$103,265 | \$124,253 | \$139,227 |
| Average Home Value       | \$557,787 | \$843,878 | \$774,982 |



# **Drive Times**

| Locations            | Minutes |
|----------------------|---------|
| The Galleria Mall    | 5       |
| Memorial Park        | 10      |
| Downtown Houston     | 15      |
| Texas Medical Center | 20      |

#### First Floor

SITE PLAN



# SITE PLAN

# **Second Floor**







# AROUND THE AREA

±5,948 SF STANDALONE OFFICE | 5805 WINSOME LN | HOUSTON, TX 77057 ((())) JLL 7





reliance on this information. If the recipient of this information has signed a confidentiality agreement regarding this matter, this information is subject to the terms of that agreement. ©2024 Jones Lang LaSalle IP, Inc. All rights reserved.