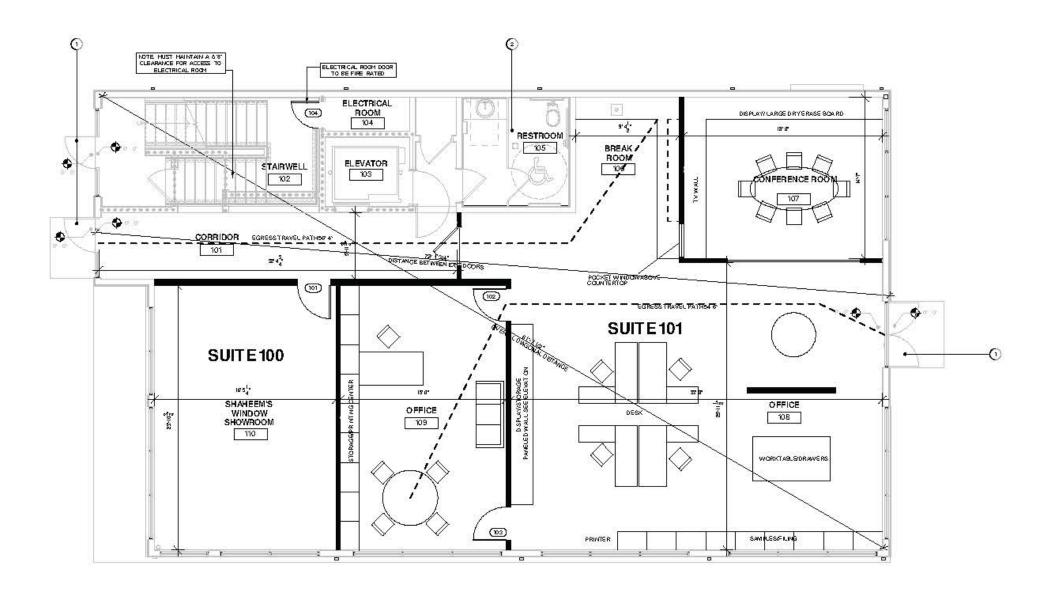

ter location for both work and leisure. The Galleria area truly epitomizes the dynamic and energetic spirit of Houston.

#### Price

\$2,350,000



| Population Summary       | 1-Mile    | 3-Mile    | 5-Mile    |
|--------------------------|-----------|-----------|-----------|
| 2024 Population          | 36,445    | 216,217   | 527,151   |
| 2024 Median Age          | 34.4      | 35.8      | 36.2      |
| Average Household Income | \$103,265 | \$124,253 | \$139,227 |
| Average Home Value       | \$557,787 | \$843,878 | \$774,982 |



# **Drive Times**

| Locations            | Minutes |
|----------------------|---------|
| The Galleria Mall    | 5       |
| Memorial Park        | 10      |
| Downtown Houston     | 15      |
| Texas Medical Center | 20      |

#### First Floor

SITE PLAN



# SITE PLAN

# **Second Floor**







# AROUND THE AREA

±5,948 SF STANDALONE OFFICE | 5805 WINSOME LN | HOUSTON, TX 77057 ((())) JLL 7





reliance on this information. If the recipient of this information has signed a confidentiality agreement regarding this matter, this information is subject to the terms of that agreement. ©2024 Jones Lang LaSalle IP, Inc. All rights reserved.