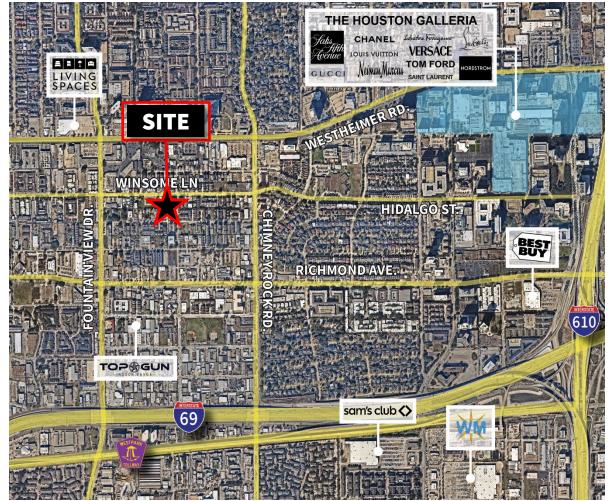

### **Surrounding Area**

The Galleria area of Houston is an iconic neighborhood that encompasses much more than just the Galleria Mall. It is a thriving business hub with numerous corporate headquarters and office buildings, attracting a diverse range of industries. In addition to its commercial presence, the area offers a variety of dining options, luxury residential buildings, and convenient access to major highways, making it a highly sought-after location for both work and leisure. The Galleria area truly epitomizes the dynamic and energetic spirit of Houston.

# **Drive Times**

| Locations            | Minutes |
|----------------------|---------|
| The Galleria Mall    | 5       |
| Memorial Park        | 10      |
| Downtown Houston     | 15      |
| Texas Medical Center | 20      |

# AROUND THE AREA

±5,948 SF STANDALONE OFFICE | 5805 WINSOME LN | HOUSTON, TX 77057 ((())) JLL 7

reliance on this information. If the recipient of this information has signed a confidentiality agreement regarding this matter, this information is subject to the terms of that agreement. ©2024 Jones Lang LaSalle IP, Inc. All rights reserved.