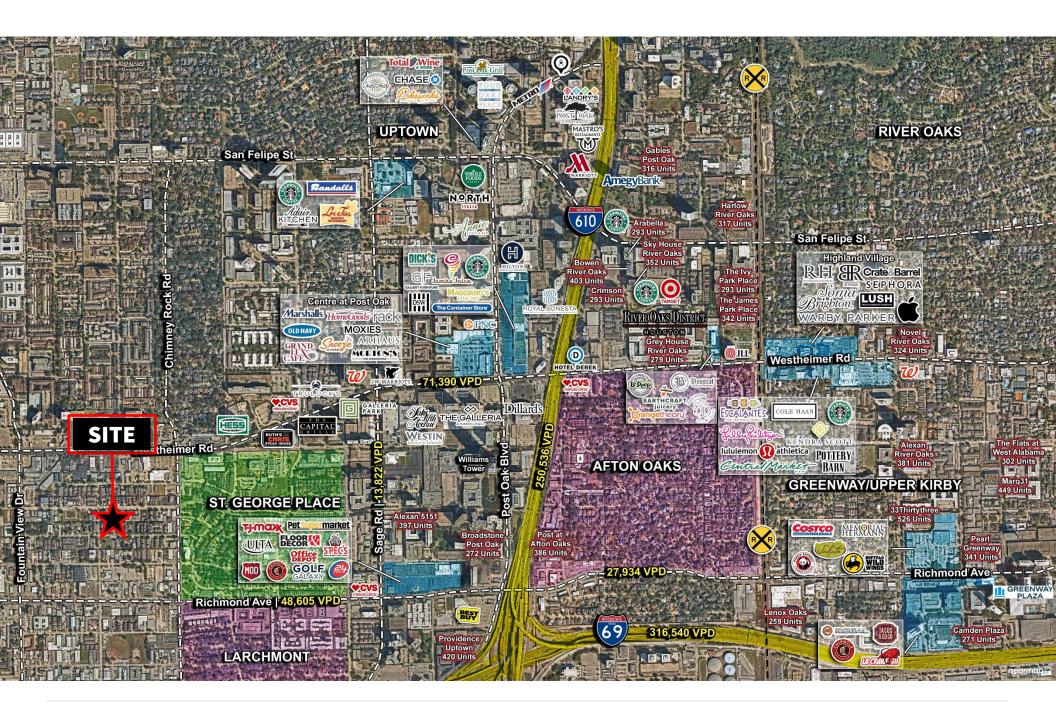

### **Surrounding Area**

The Galleria area of Houston is an iconic neighborhood that encompasses much more than just the Galleria Mall. It is a thriving business hub with numerous corporate headquarters and office buildings, attracting a diverse range of industries. In addition to its commercial presence, the area offers a variety of dining options, luxury residential buildings, and convenient access to major highways, making it a highly sought-after location for both work and leisure. The Galleria area truly epitomizes the dynamic and energetic spirit of Houston.

# **Drive Times**

| Locations            | Minutes |
|----------------------|---------|
| The Galleria Mall    | 5       |
| Memorial Park        | 10      |
| Downtown Houston     | 15      |
| Texas Medical Center | 20      |