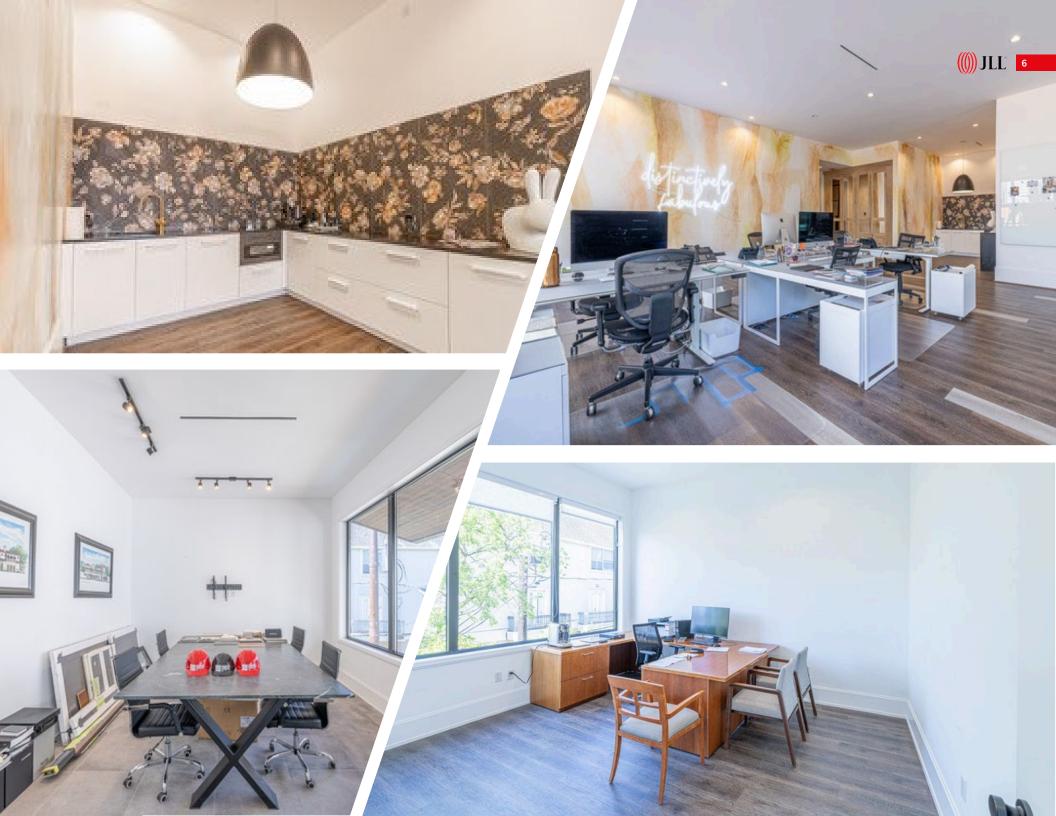

#### Size

±5,948 SF Standalone Office Building

#### **Property Information**

- ±5,945 SF Total Building Size
- ± 0.28 AC Lot
- Suited for Investment or Owner User
- Updated, high-end finishes and sleek design
- Flexible layout
- Great location, situated approx. 1 mile from the Galleria