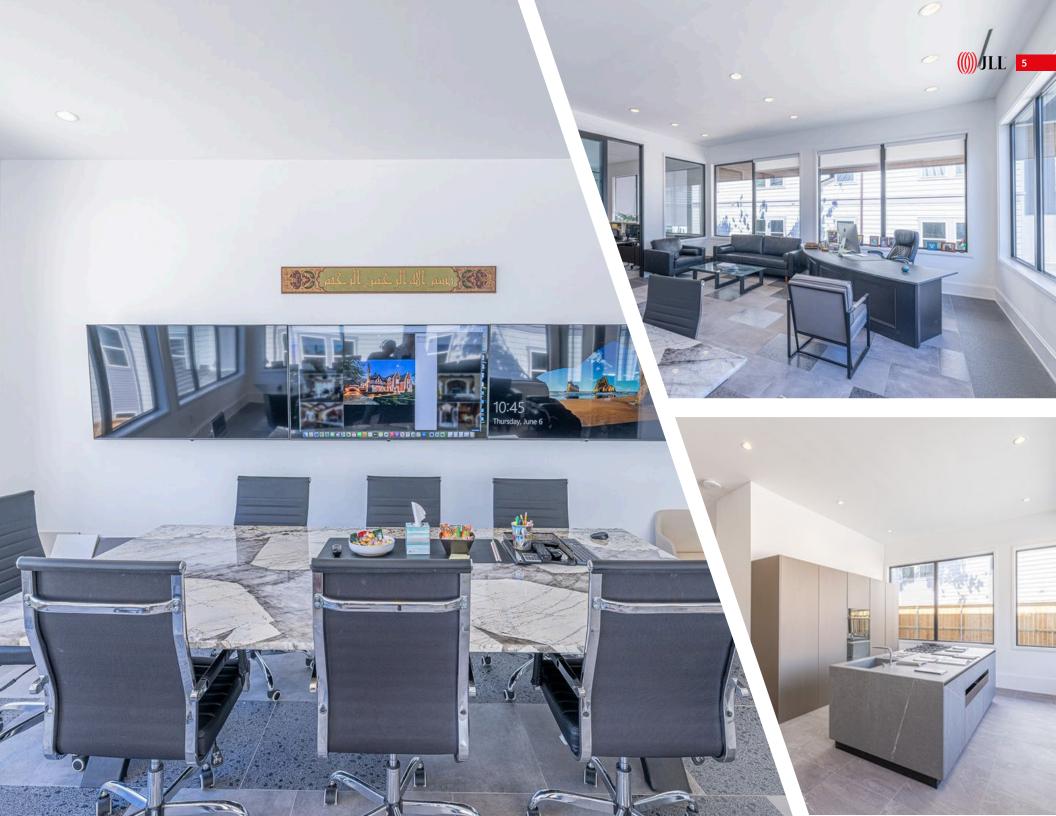

#### Size

±5,948 SF Standalone Office Building

#### **Property Information**

- ±5,945 SF Total Building Size
- ± 0.28 AC Lot
- Suited for Investment or Owner User
- Updated, high-end finishes and sleek design
- Flexible layout
- Great location, situated approx. 1 mile from the Galleria