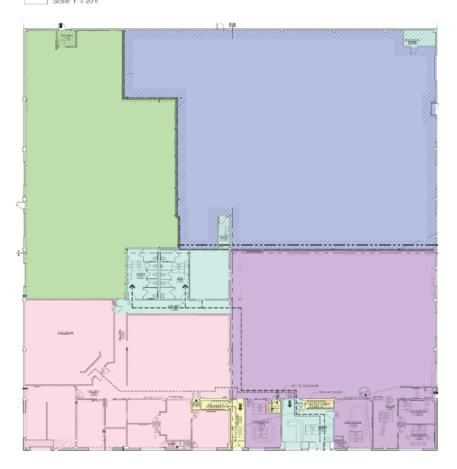

#### OFFICE OPPORTUNITY

Second Floor - 921 Parker Street - Berkeley, California

# 36,785 SQ. FT. AVAILABLE: VARIOUS CONFIGURATIONS POSSIBLE

| Area 1       | 7,098  | sf |
|--------------|--------|----|
| Area 2       | 5,374  | sf |
| Area 3       | 6,585  | sf |
| Area 4       | 11,250 | sf |
| Second Floor | 4,046  | sf |