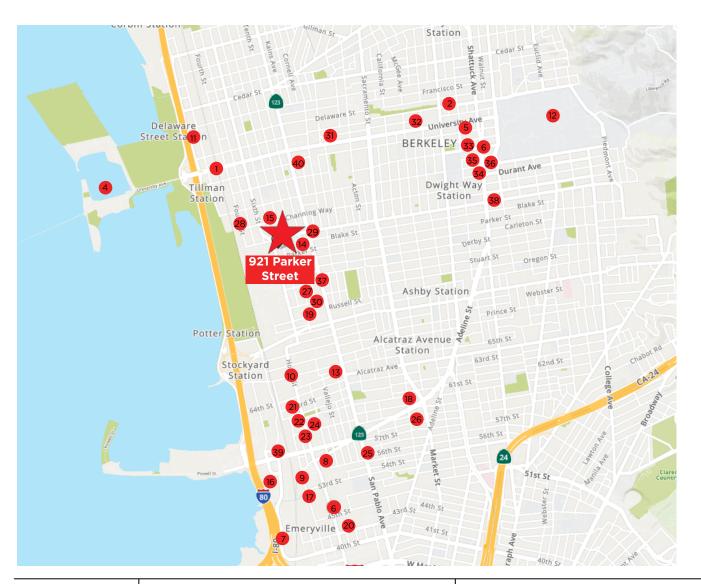

#### OFFICE OPPORTUNITY

| 1  | Fourth Street Shops         | Berkeley   |
|----|-----------------------------|------------|
| 2  | Berkeley Plaza              | Berkeley   |
| 3  | Downtown Berkeley           | Berkeley   |
| 4  | Berkeley Marina             | Berkeley   |
| 5  | Berkeley Repertory Theater  | Berkeley   |
| 6  | Pixar                       | Emeryville |
| 7  | IKEA                        | Emeryville |
| 8  | Chiron Novartis             | Emeryville |
| 9  | Grifols                     | Emeryville |
| 10 | Leap Frog                   | Emeryville |
| 11 | Kaiser Regional Laboratory  | Berkeley   |
| 12 | UC Berkeley                 | Berkeley   |
| 13 | Clif Bar                    | Berkeley   |
| 14 | Fantasy Studios             | Berkeley   |
| 15 | Bayer Pharmaceuticals       | Berkeley   |
| 16 | Powell Street Plaza         | Emeryville |
| 17 | Bay Street                  | Emeryville |
| 18 | Public Market               | Emeryville |
| 19 | Berkeley Bowl               | Berkeley   |
| 20 | Peet's Corporate HQ         | Emeryville |
| 21 | Ruby's Café                 | Emeryville |
| 22 | Summer Summer Thai          | Emeryville |
| 23 | The Bureau 510              | Emeryville |
| 24 | Townhouse                   | Emeryville |
| 25 | Cassave                     | Emeryville |
| 26 | Tamaleria Azteca            | Oakland    |
| 27 | Third Culture Bakery        | Berkeley   |
| 28 | Viks Chat                   | Berkeley   |
| 29 | Anchalee Thai               | Berkeley   |
| 30 | 900 Grayson                 | Berkeley   |
| 31 | La Mission                  | Berkeley   |
| 32 | Long Life Vegi House        | Berkeley   |
| 33 | The Butcher's Son           | Berkeley   |
| 34 | Eureka!                     | Berkeley   |
| 35 | Berkeley Social Club        | Berkeley   |
| 36 | Great China Restaurant      | Berkeley   |
| 37 | Standard Fare               | Berkeley   |
| 38 | Fish & Bird Sousaku Izakaya | Berkeley   |
| 39 | Minnie Bell's Soul Movement | Emeryville |
| 40 | Gaumenkitzel Restaurant     | Berkeley   |
|    |                             |            |

### LOCATION DESCRIPTION

921 - 927 PARKER STREET BERKELEY, CA