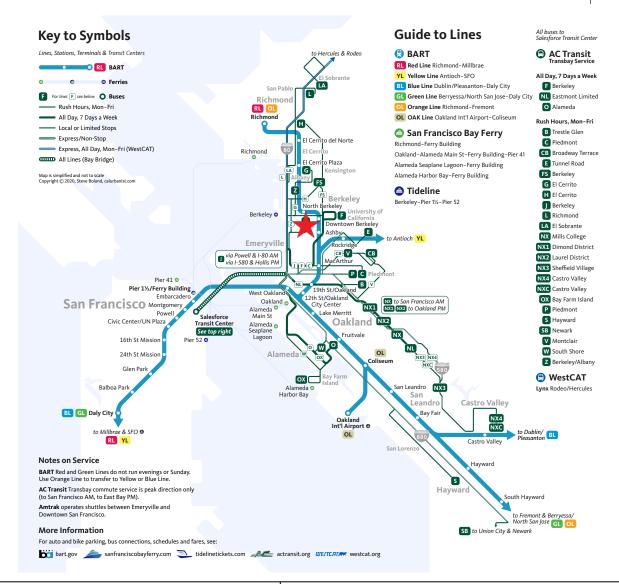

### LOCATION DESCRIPTION

921 - 927 PARKER STREET BERKELEY, CA

#### **BERKELEY**

The West Berkeley-Emeryville corridor is a research hub with more than 150 biotech and life science firms, anchored and inspired by the University of California at Berkeley, the Lawrence Berkeley National Laboratory, the Joint BioEnergy Institute, and the QB3 East Bay Innovation Center. This industry cluster attracts entrepreneurs and investors, drawn to the vibrant scientific community, an educated and skilled workforce, and a world-class culture of innovation and discovery. The historic creative and artistic community is also well represented. Thanks to the proximity of the Pixar campus, the area is home to a vigorous network of film and animation studios. Abundant cultural and recreational activities, excellent schools and charming residential neighborhoods further contribute to making this corridor attract and retain talent from around the globe.