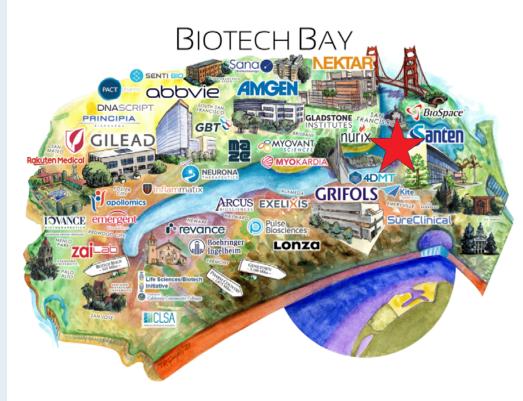

#### **BERKELEY**

The West Berkeley-Emeryville corridor is a research hub with more than 150 biotech and life science firms, anchored and inspired by the University of California at Berkeley, the Lawrence Berkeley National Laboratory, the Joint BioEnergy Institute, and the QB3 East Bay Innovation Center. This industry cluster attracts entrepreneurs and investors, drawn to the vibrant scientific community, an educated and skilled workforce, and a world-class culture of innovation and discovery. The historic creative and artistic community is also well represented. Thanks to the proximity of the Pixar campus, the area is home to a vigorous network of film and animation studios. Abundant cultural and recreational activities, excellent schools and charming residential neighborhoods further contribute to making this corridor attract and retain talent from around the globe.