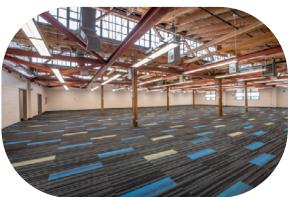

# 36,785 SQ. FT. AVAILABLE: VARIOUS CONFIGURATIONS POSSIBLE

| Area 1       | 7,098  | sf |
|--------------|--------|----|
| Area 2       | 5,374  | sf |
| Area 3       | 6,585  | sf |
| Area 4       | 11,250 | sf |
| Second Floor | 4,046  | sf |

#### **UNIQUE FEATURES**

Efficient layout

Secure reception area

Bright open areas

Perimeter private offices and conference room

Large conference room/auditorium

Break areas

Lift-served second floor

Skylights and exposed wood trusses