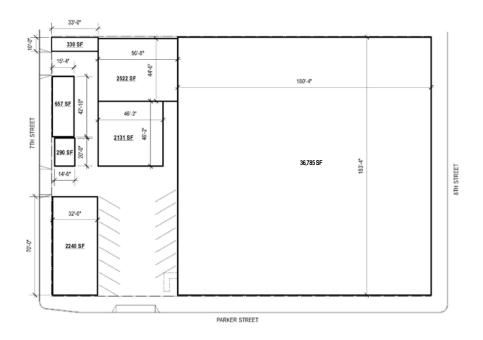

#### **SPACE AVAILABLE**

Up to 36,785+/- SF

#### **BUILDING SIZE**

36,785+/- SF

# 36,785 SQ. FT. AVAILABLE: VARIOUS CONFIGURATIONS POSSIBLE

| Area 1       | 7,098  | sf |
|--------------|--------|----|
| Area 2       | 5,374  | sf |
| Area 3       | 6,585  | sf |
| Area 4       | 11,250 | sf |
| Second Floor | 4,046  | sf |