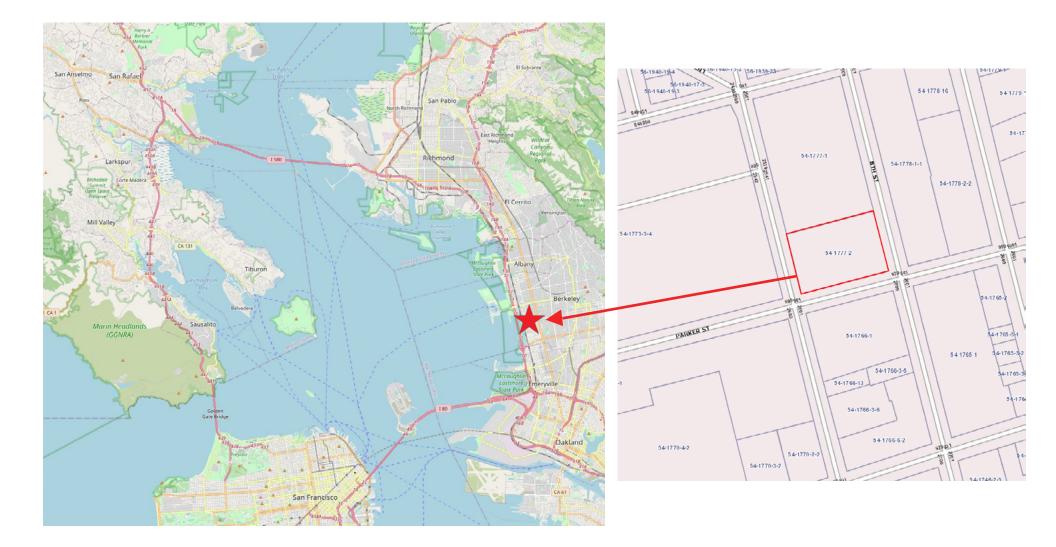

## PROPERTY DESCRIPTION

921 - 927 PARKER STREET BERKELEY, CA

### LOCATION DESCRIPTION

921 - 927 PARKER STREET BERKELEY, CA