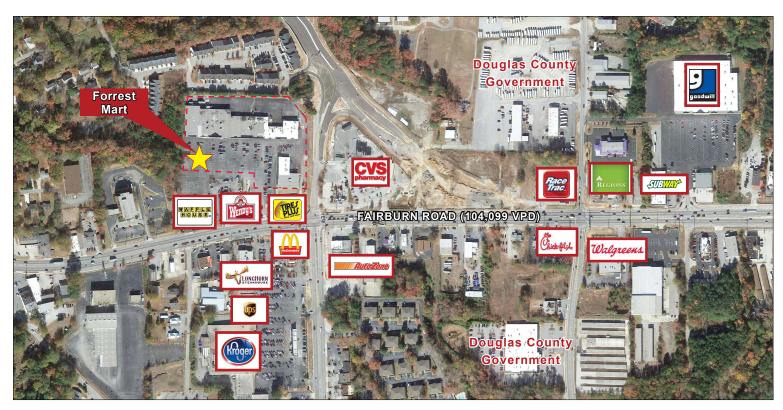

## **Forrest Mart**

## Great Visibilty on Fairburn Road

**Strong Performing Anchor Tenants** 

6067-6125 Fairburn Road, Douglasville, GA 30124

104,099

- Three (3) spaces available totaling 14,348
   SF
- This 76,484 SF (GLA) neighborhood shopping center is anchored by Dollar Tree, Family Dollar, and Citi Trends
- Newly paved parking lot
- Ideally located in a dense retail district and heavily trafficked area (over 100,000 VPD)
- Easy access to Interstate 20 and Highway
   92

# **Forrest Mart**

6067-6125 Fairburn Road Douglasville, GA 30134

| Suite   | Tenant                     | SF     |
|---------|----------------------------|--------|
| 6067    | Sunny Beauty Supply        | 8,100  |
| 6071A   | La Esmeralda bakery        | 1,000  |
| 6071B   | Wing-N-Burger Factory      | 1,500  |
| 6075    | Beauty Supply/Phone Repair | 1,500  |
| 6077B   | VACANT                     | 3,000  |
| 6079    | Hispanic Grocery           | 3,485  |
| 6085-87 | Six Star Coin Laundry      | 2,050  |
| 6089    | Kycydra Hair Salon         | 1,240  |
| 6093    | Liberty Tax                | 840    |
| 6095    | Seafood Pot                | 2,110  |
| 6099    | VACANT                     | 5,064  |
| 6105    | Hunan Chinese Restaurant   | 3,000  |
| 6097    | Family Dollar              | 10,000 |
| 6117    | Dollar Tree                | 10,820 |
| 6121    | Citi Trendz                | 12,000 |
| 6125    | VACANT                     | 11,348 |