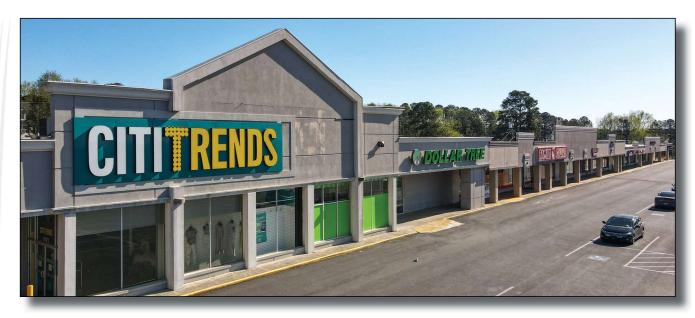

## Great Visibilty on Fairburn Road

**Strong Performing Anchor Tenants** 

6067-6125 Fairburn Road, Douglasville, GA 30124

104,099

- Three (3) spaces available totaling 14,348
   SF
- This 76,484 SF (GLA) neighborhood shopping center is anchored by Dollar Tree, Family Dollar, and Citi Trends
- Newly paved parking lot
- Ideally located in a dense retail district and heavily trafficked area (over 100,000 VPD)
- Easy access to Interstate 20 and Highway
   92

# **Forrest Mart**

6067-6125 Fairburn Road Douglasville, GA 30134

| Suite   | Tenant                     | SF     |
|---------|----------------------------|--------|
| 6067    | Sunny Beauty Supply        | 8,100  |
| 6071A   | La Esmeralda bakery        | 1,000  |
| 6071B   | Wing-N-Burger Factory      | 1,500  |
| 6075    | Beauty Supply/Phone Repair | 1,500  |
| 6077B   | VACANT                     | 3,000  |
| 6079    | Hispanic Grocery           | 3,485  |
| 6085-87 | Six Star Coin Laundry      | 2,050  |
| 6089    | Kycydra Hair Salon         | 1,240  |
| 6093    | Liberty Tax                | 840    |
| 6095    | Seafood Pot                | 2,110  |
| 6099    | VACANT                     | 5,064  |
| 6105    | Hunan Chinese Restaurant   | 3,000  |
| 6097    | Family Dollar              | 10,000 |
| 6117    | Dollar Tree                | 10,820 |
| 6121    | Citi Trendz                | 12,000 |
| 6125    | VACANT                     | 11,348 |