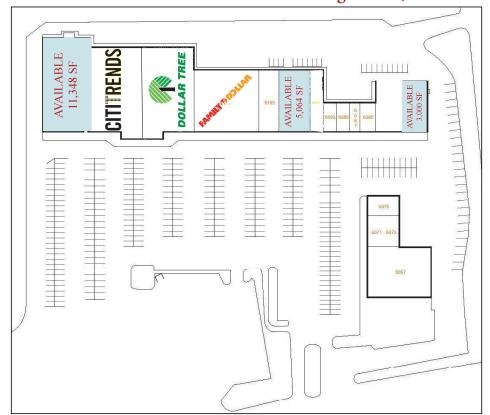

## Great Visibilty on Fairburn Road

**Strong Performing Anchor Tenants** 

6067-6125 Fairburn Road, Douglasville, GA 30124

104,099

- Three (3) spaces available totaling 14,348
   SF
- This 76,484 SF (GLA) neighborhood shopping center is anchored by Dollar Tree, Family Dollar, and Citi Trends
- Newly paved parking lot
- Ideally located in a dense retail district and heavily trafficked area (over 100,000 VPD)
- Easy access to Interstate 20 and Highway
   92

# **Forrest Mart**

6067-6125 Fairburn Road Douglasville, GA 30134

| Suite   | Tenant                     | SF     |
|---------|----------------------------|--------|
| 6067    | Sunny Beauty Supply        | 8,100  |
| 6071A   | La Esmeralda bakery        | 1,000  |
| 6071B   | Wing-N-Burger Factory      | 1,500  |
| 6075    | Beauty Supply/Phone Repair | 1,500  |
| 6077B   | VACANT                     | 3,000  |
| 6079    | Hispanic Grocery           | 3,485  |
| 6085-87 | Six Star Coin Laundry      | 2,050  |
| 6089    | Kycydra Hair Salon         | 1,240  |
| 6093    | Liberty Tax                | 840    |
| 6095    | Seafood Pot                | 2,110  |
| 6099    | VACANT                     | 5,064  |
| 6105    | Hunan Chinese Restaurant   | 3,000  |
| 6097    | Family Dollar              | 10,000 |
| 6117    | Dollar Tree                | 10,820 |
| 6121    | Citi Trendz                | 12,000 |
| 6125    | VACANT                     | 11,348 |