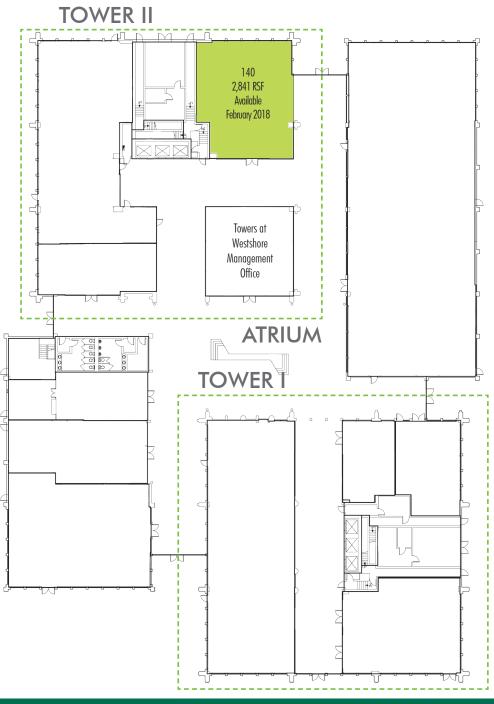

# ATRIUM LEVEL (GROUND FLOOR)

HIGHLY VISIBLE GROUND FLOOR SPACE WITH GREAT ENTRYWAY EXPOSURE AT ONE OF WESTSHORE'S PREMIER OFFICE TOWERS

Tampa, FL 33607

#### **TOWER I - 1410 N WESTSHORE BLVD**

#### **TOWER II - 1408 N WESTSHORE BLVD**

### **CURRENT/UPCOMING VACANCIES**

| Location  | Rentable SF | Availability  |
|-----------|-------------|---------------|
| Tower I   |             |               |
| Suite 400 | 15,590 RSF  | February 2018 |
| Tower II  |             |               |
| Suite 140 | 2,841 RSF   | February 2018 |
| Suite 252 | 1,471 RSF   | Immediately   |
| Suite 265 | 2,510 RSF   | Immediately   |
| Suite 401 | 1,233 RSF   | Immediately   |
| Suite 706 | 3,517 RSF   | Immediately   |