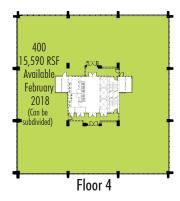

### **CURRENT/UPCOMING VACANCIES**

| Location  | Rentable SF | Availability  |
|-----------|-------------|---------------|
| Tower I   |             |               |
| Suite 400 | 15,590 RSF  | February 2018 |
| Tower II  |             |               |
| Suite 140 | 2,841 RSF   | February 2018 |
| Suite 252 | 1,471 RSF   | Immediately   |
| Suite 265 | 2,510 RSF   | Immediately   |
| Suite 401 | 1,233 RSF   | Immediately   |
| Suite 706 | 3,517 RSF   | Immediately   |