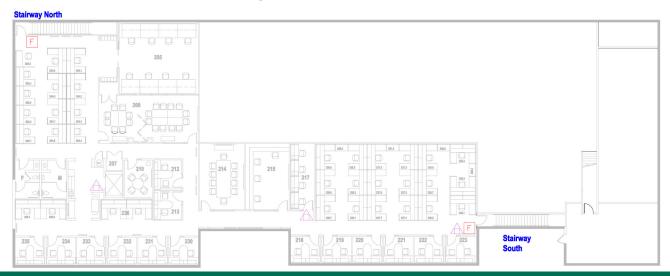

THE TOWERS AT WESTSHORE



Please verify availability with broker to assure most up-to-date information.



# ATRIUM LEVEL (GROUND FLOOR)



HIGHLY VISIBLE GROUND FLOOR SPACE WITH GREAT ENTRYWAY EXPOSURE AT ONE OF WESTSHORE'S PREMIER OFFICE TOWERS

Tampa, FL 33607









#### **TOWER I - 1410 N WESTSHORE BLVD**



#### **TOWER II - 1408 N WESTSHORE BLVD**



# WARD STREET OFFICE CENTER

# 1309 WARD STREET



#### **PROPERTY HIGHLIGHTS**

- + Dock high loading dock
- + Building 25,808 RSF
- + In the heart of the Westshore Business District
- + Minutes from Tampa International Airport

- + Flexible use
- + Secure perimeter
- + Easy access to I-275, I-4 and Tampa Bay Area
- + Abundant hotel and restaurant /shopping nearby



## **FIRST FLOOR - 17,075 SF**



## **SECOND FLOOR - 8,733 SF**





### **CURRENT/UPCOMING VACANCIES**

| Location  | Rentable SF | Availability  |
|-----------|-------------|---------------|
| Tower I   |             |               |
| Suite 400 | 15,590 RSF  | February 2018 |
| Tower II  |             |               |
| Suite 140 | 2,841 RSF   | February 2018 |
| Suite 252 | 1,471 RSF   | Immediately   |
| Suite 265 | 2,510 RSF   | Immediately   |
| Suite 401 | 1,233 RSF   | Immediately   |
| Suite 706 | 3,517 RSF   | Immediately   |





- On-site management and building accounting
- + On-site deli
- Day porters and building engineers servicing during building hours
- + Located one mile from Tampa International Airport
- + Easy access to I-275, I-4 and Bay area bridges
- + Prominent Westshore Boulevard signage available





- + Verizon FIOS, Brig