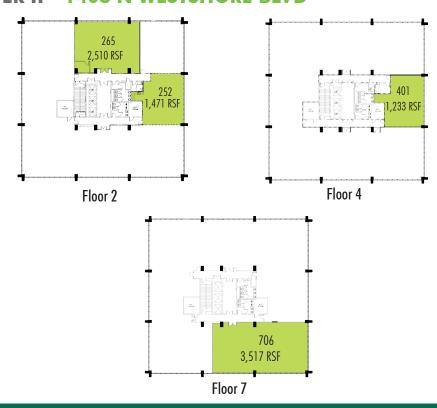

### **CURRENT/UPCOMING VACANCIES**

| Location  | Rentable SF | Availability  |
|-----------|-------------|---------------|
| Tower I   |             |               |
| Suite 400 | 15,590 RSF  | February 2018 |
| Tower II  |             |               |
| Suite 140 | 2,841 RSF   | February 2018 |
| Suite 252 | 1,471 RSF   | Immediately   |
| Suite 265 | 2,510 RSF   | Immediately   |
| Suite 401 | 1,233 RSF   | Immediately   |
| Suite 706 | 3,517 RSF   | Immediately   |