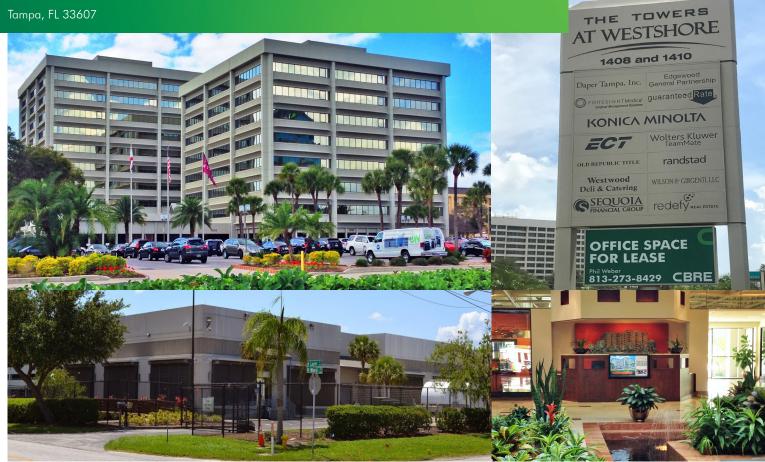

# THE TOWERS AT WESTSHORE

1408 AND 1410

N WESTSHORE BLVD

#### WESTSHORE BUSINESS DISTRICT

OFFICE SPACE FROM 1,233 TO 25,808 SF

- + Three-five year term
- + Immediate occupancy
- + Negotiable asking rate
- + Covered parking at 4 per 1,000 SF
- + Less than 10 minutes to Tampa International Airport
- + Convenient to major malls, retail, hotels and restaurants

#### **TOWER I - 1410 N WESTSHORE BLVD**

#### **TOWER II - 1408 N WESTSHORE BLVD**