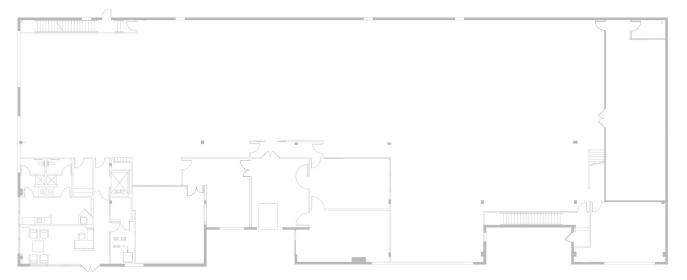

# ATRIUM LEVEL (GROUND FLOOR)

HIGHLY VISIBLE GROUND FLOOR SPACE WITH GREAT ENTRYWAY EXPOSURE AT ONE OF WESTSHORE'S PREMIER OFFICE TOWERS

Tampa, FL 33607

## **FIRST FLOOR - 17,075 SF**