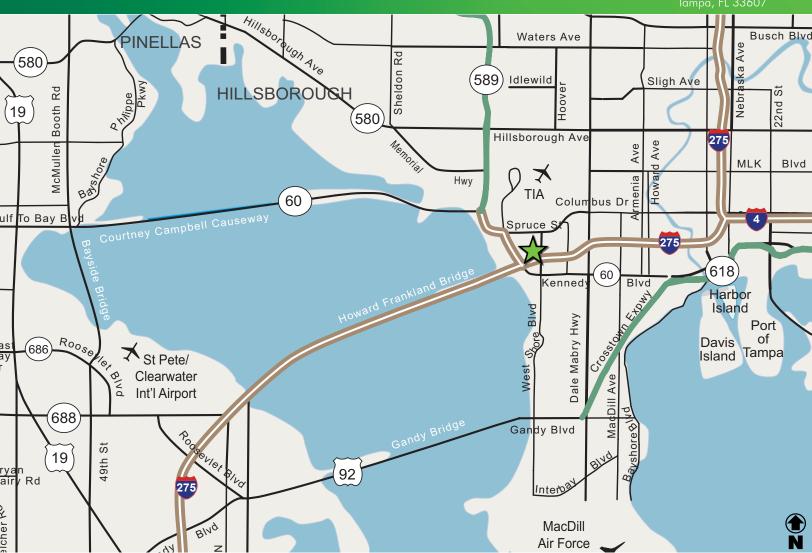

#### WESTSHORE BUSINESS DISTRICT

OFFICE SPACE FROM 1,233 TO 25,808 SF

- + Three-five year term
- + Immediate occupancy
- + Negotiable asking rate
- + Covered parking at 4 per 1,000 SF
- + Less than 10 minutes to Tampa International Airport
- + Convenient to major malls, retail, hotels and restaurants

#### **PROPERTY HIGHLIGHTS**

- + Dock high loading dock
- + Building 25,808 RSF
- + In the heart of the Westshore Business District
- + Minutes from Tampa International Airport

- + Flexible use
- + Secure perimeter
- + Easy access to I-275, I-4 and Tampa Bay Area
- + Abundant hotel and restaurant /shopping nearby

- On-site management and building accounting
- + On-site deli
- Day porters and building engineers servicing during building hours
- + Located one mile from Tampa International Airport
- + Easy access to I-275, I-4 and Bay area bridges
- + Prominent Westshore Boulevard signage available