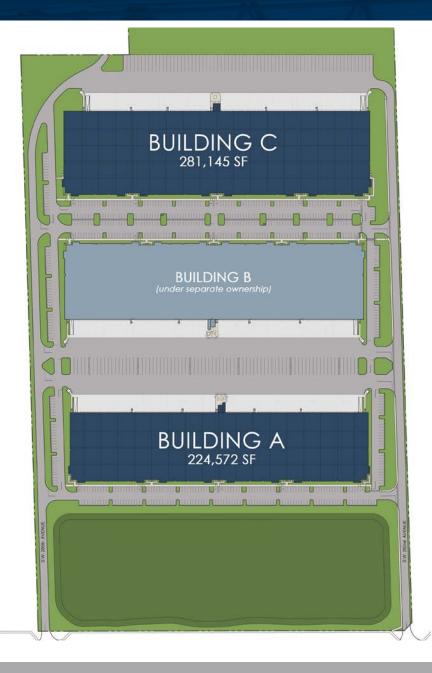

|
| Column Spacing:     | 53'9" (deep) x 56' (wide)                                                           |
| Roof System:        | TPO roof membrane; R-15                                                             |
| Sprinkler:          | ESFR (Early Suppression Fast Response)                                              |
| Electrical Service: | Minimum 2,200 Amps 3-phase electric; (3)<br>600-amp panels; (1) 400-amp house panel |
| Truck Court:        | 185' truck court; 69 parking spots                                                  |
| Speed Bay:          | 60' depth                                                                           |
|                     |                                                                                     |



## 20421 SHERIDAN STREET- BUILDING C



#### LOCATION HIGHLIGHTS

- Located in one of the most active submarkets along a major East/West thoroughfare in Broward County
- DRIVE TIMES:
  - I-27: 2 Minute Drive
  - I-75: 9 Minute Drive
  - I-595: 22 Minute Drive
  - FL Turnpike: 23 Minute Drive
  - I-95: 30 Minute Drive
  - Port Everglades: 28 Minute Drive
  - Fort Lauderdale Airport: 29 Minute Drive
  - Miami International Airport: 48 Minutes
  - Port of Miami: 51 Minutes

<u>Click here</u> or scan the QR code to view an interactive map of the area!



| DEMOGRAPHICS                        | 30 MIN.            | 45 MIN.            | 60 MIN.            | 90 MIN.              |
|-------------------------------------|--------------------|--------------------|--------------------|-------------