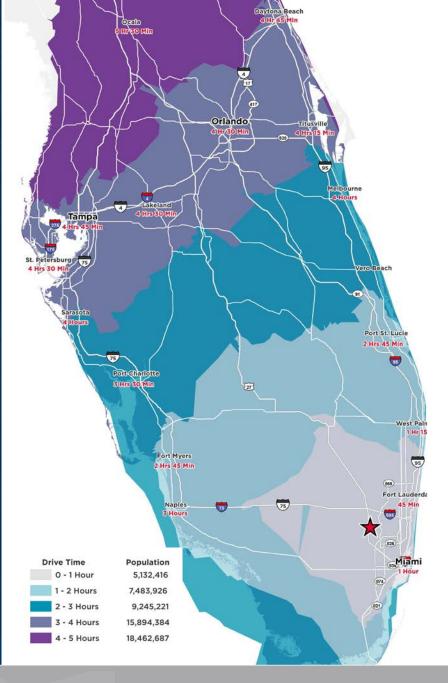

## 20421 SHERIDAN STREET- BUILDING C

#### LOCATION HIGHLIGHTS

- Located in one of the most active submarkets along a major East/West thoroughfare in Broward County
- DRIVE TIMES:
  - I-27: 2 Minute Drive
  - I-75: 9 Minute Drive
  - I-595: 22 Minute Drive
  - FL Turnpike: 23 Minute Drive
  - I-95: 30 Minute Drive
  - Port Everglades: 28 Minute Drive
  - Fort Lauderdale Airport: 29 Minute Drive
  - Miami International Airport: 48 Minutes
  - Port of Miami: 51 Minutes