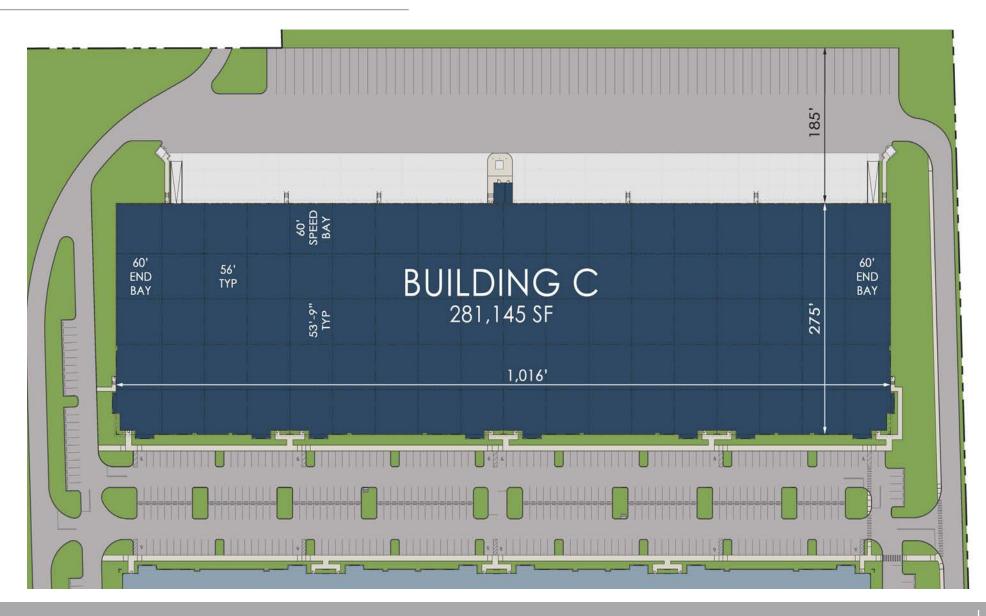

## 20421 SHERIDAN STREET- BUILDING C

#### **BUILDING FEATURES**

| Building Size:      | ±281,145 SF                                                                         |
|---------------------|-------------------------------------------------------------------------------------|
| Space Available:    | 100,000 - 281,145 SF                                                                |
| Office Area:        | To Suit                                                                             |
| Building Depth:     | 275'                                                                                |
| Site Area:          | 13.77 AC                                                                            |
| Clear Height:       | 36' (after speed bay)                                                               |
| Dock Loading:       | 57 Dock high doors                                                                  |
| Grade Loading:      | 2 Drive-in doors with ramps                                                         |
| Parking:            | 202 auto spaces                                                                     |
| Construction:       | Concrete tiltwall with steel columns                                                |
| Fiber:              | Fiber optic availability to site                                                    |
| Column Spacing:     | 53'9" (deep) x 56' (wide)                                                           |
| Roof System:        | TPO roof membrane; R-15                                                             |
| Sprinkler:          | ESFR (Early Suppression Fast Response)                                              |
| Electrical Service: | Minimum 2,200 Amps 3-phase electric; (3)<br>600-amp panels; (1) 400-amp house panel |
| Truck Court:        | 185' truck court; 69 parking spots                                                  |
| Speed Bay:          | 60' depth                                                                           |
|                     |                                                                                     |