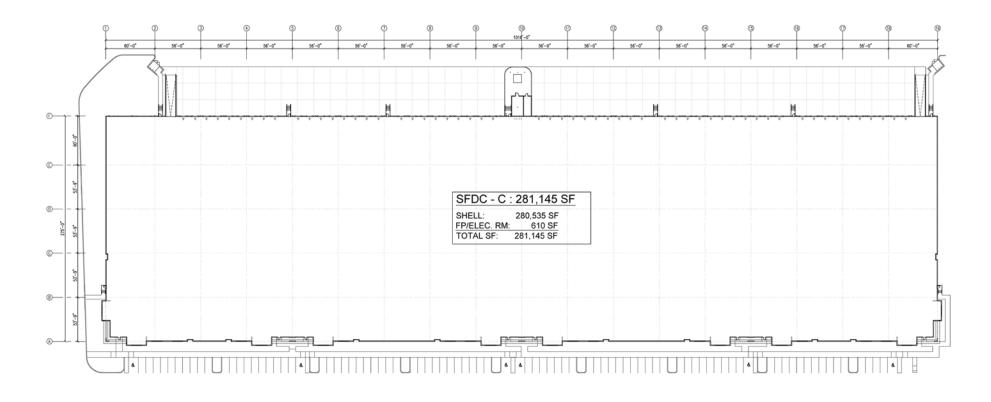

#### 281,145 SF Overall Floor Plan

FLOOR PLAN

#### **BUILDING FEATURES**

| Building Size:      | ±281,145 SF                                                                         |
|---------------------|-------------------------------------------------------------------------------------|
| Space Available:    | 100,000 - 281,145 SF                                                                |
| Office Area:        | To Suit                                                                             |
| Building Depth:     | 275'                                                                                |
| Site Area:          | 13.77 AC                                                                            |
| Clear Height:       | 36' (after speed bay)                                                               |
| Dock Loading:       | 57 Dock high doors                                                                  |
| Grade Loading:      | 2 Drive-in doors with ramps                                                         |
| Parking:            | 202 auto spaces                                                                     |
| Construction:       | Concrete tiltwall with steel columns                                                |
| Fiber:              | Fiber optic availability to site                                                    |
| Column Spacing:     | 53'9" (deep) x 56' (wide)                                                           |
| Roof System:        | TPO roof membrane; R-15                                                             |
| Sprinkler:          | ESFR (Early Suppression Fast Response)                                              |
| Electrical Service: | Minimum 2,200 Amps 3-phase electric; (3)<br>600-amp panels; (1) 400-amp house panel |
| Truck Court:        | 185' truck court; 69 parking spots                                                  |
| Speed Bay:          | 60' depth                                                                           |
|                     |                                                                                     |