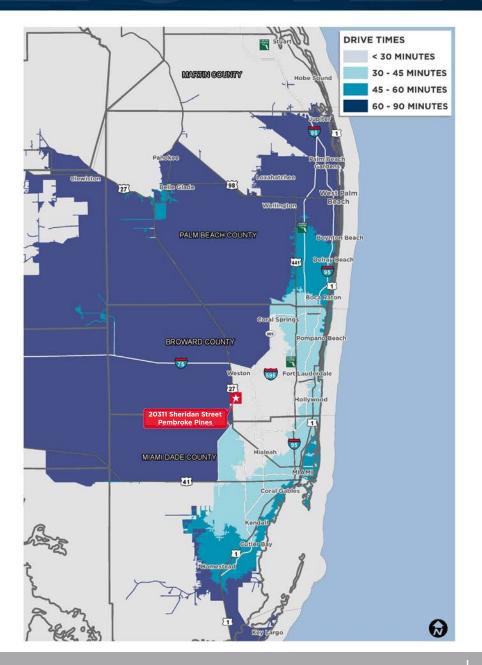

#### LOCATION HIGHLIGHTS

- Located in one of the most active submarkets along a major East/West thoroughfare in Broward County
- DRIVE TIMES:
  - I-27: 2 Minute Drive
  - I-75: 9 Minute Drive
  - I-595: 22 Minute Drive
  - FL Turnpike: 23 Minute Drive
  - I-95: 30 Minute Drive
  - Port Everglades: 28 Minute Drive
  - Fort Lauderdale Airport: 29 Minute Drive
  - Miami International Airport: 48 Minutes
  - Port of Miami: 51 Minutes

<u>Click here</u> or scan the QR code to view an interactive map of the area!

| DEMOGRAPHICS                        | 30 MIN.            | 45 MIN.            | 60 MIN.            | 90 MIN.              |
|-------------------------------------|--------------------|--------------------|--------------------|----------------------|
| TOTAL POPULATION                    | 1,747,852          | 4,375,777          | 5,190,234          | 6,287,799            |
| WORKFORCE POTENTIAL (+16)           | 850,728            | 2,121,892          | 2,481,853          | 3,010,466            |
| HIGH SCHOOL EDUCATION<br>(POP. 25+) | 310,887            | 761,479            | 877,408            | 1,056,549            |
| BLUE COLLAR/SERVICE<br>WORKERS      | 318,172<br>(37.4%) | 793,588<br>(37.4%) | 910,840<br>(36.7%) | 1,131,935<br>(37.6%) |