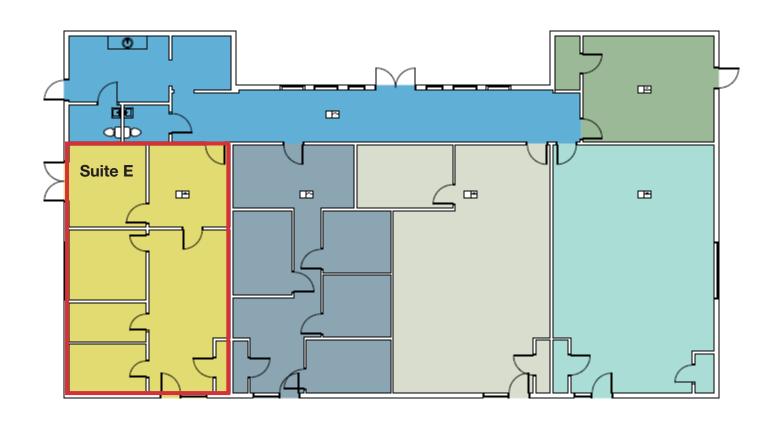

## For Lease ±1,214 SF

Floor Plan

#### **Property Features**

- Suite E: ±1,214 SF
- Common kitchen/break room
- Plenty of parking
- Easy access to I-385
- Lease rate: \$16.00/SF FSG (excluding in suite janitorial)