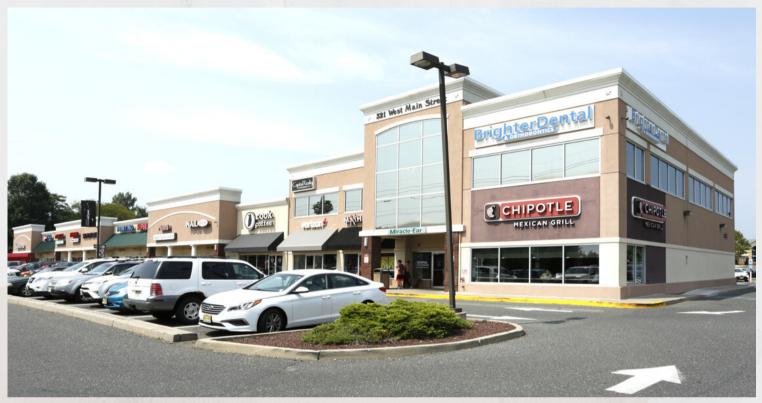

## 321 WEST MAIN ST

3,000 SQ. FT. OFFICE IN FREEHOLD, N.J. 2ND FLOOR OFFICE IN AMENITY DENSE LOCATION

# GRAB YOUR COFFEE & YOUR LUNCH DOWNSTAIRS!

- + Private lobby with elevator
- + All amenities on site and across the street
- + Building located near Routes 33 & 9
- + Near the Freehold Raceway Mall
- + Additional parking in rear of building
- + Window lined space
- + Across from Sam's Club, LongHorn, WalMart Chase Bank, Ocean First Bank, and more...