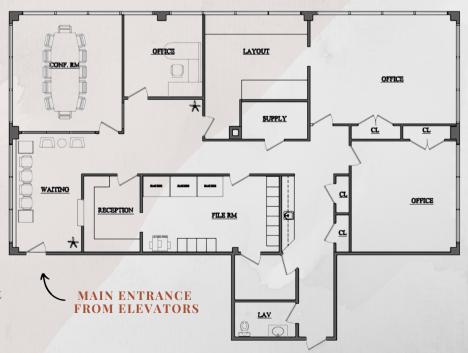

## 321 WEST MAIN ST

3,000 SQ. FT. OFFICE IN FREEHOLD, N.J. 2ND FLOOR OFFICE IN AMENITY DENSE LOCATION