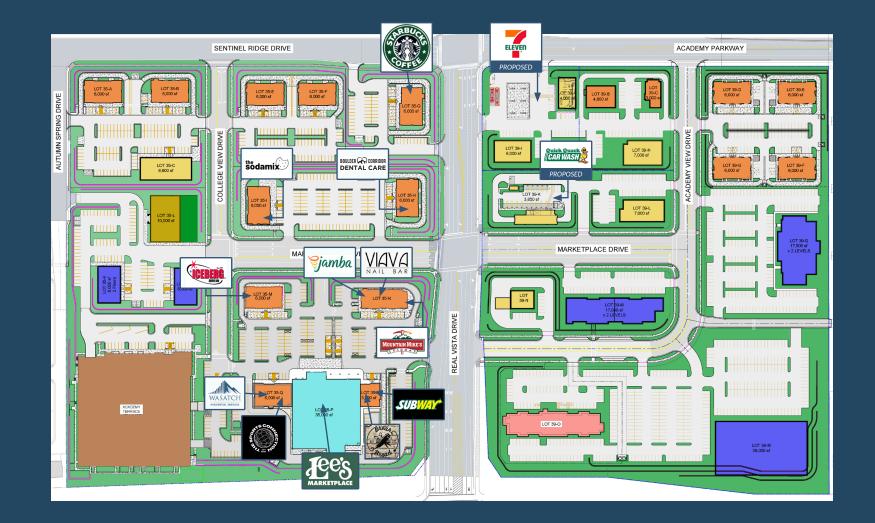

SITE MAP

FOR LEASING INFORMATION CONTACT:

#### 35-M

#### available 1,800 SF

#### 35-N

### AVAILABLE

#### 35-H

AVAILABLE 1,800 SF DRIVE THRU

#### 35-I

#### available 2,500 SF

35-G

available 4,000 SF