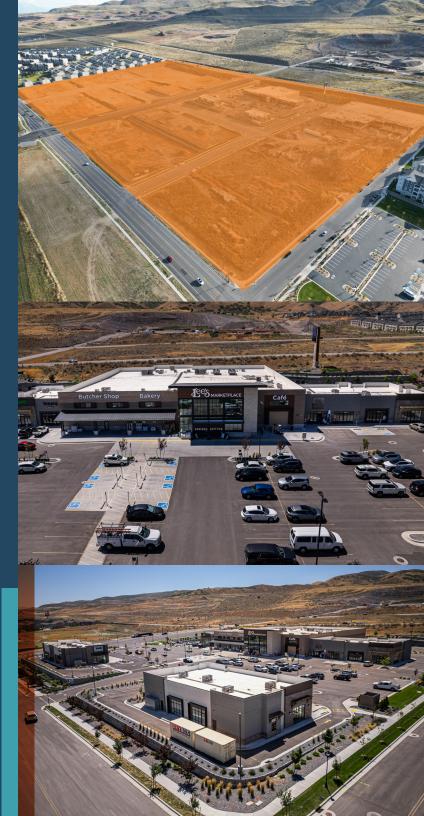

#### **PROPERTY FEATURES**

- **50-acre** mix-use development featuring retail, office, multifamily, and hospitality
- Over 380,000 square feet of commercial property
- Located in a flourishing development area of the Salt Lake Valley
- Adjacent to Zions Bank Real Academy a major sports and eventcenter
- Anchored by grocery store
- Located near 600 unit Soleil Lofts. The first fully solar stacked multifamily community.
- Adjacent to future Salt Lake Community College & University of Utah Juniper Center sites

#### LEE'S MARKETPLACE

**Lee's Marketplace** is located in rapidly growing Herriman, Utah. This store sits on 2.13 acres with a building size of 35,000 SF. Lee's Marketplace believes that grocery shopping should be a fun and enjoyable experience for their Team and Guests.

This store is part of the Academy Village development which is located perfectly along the Mountain View Corridor to be the center of local commerce for this growing community. Lee's Marketplace pledges to support the local communities in which they serve and to have integrity in all that they do.