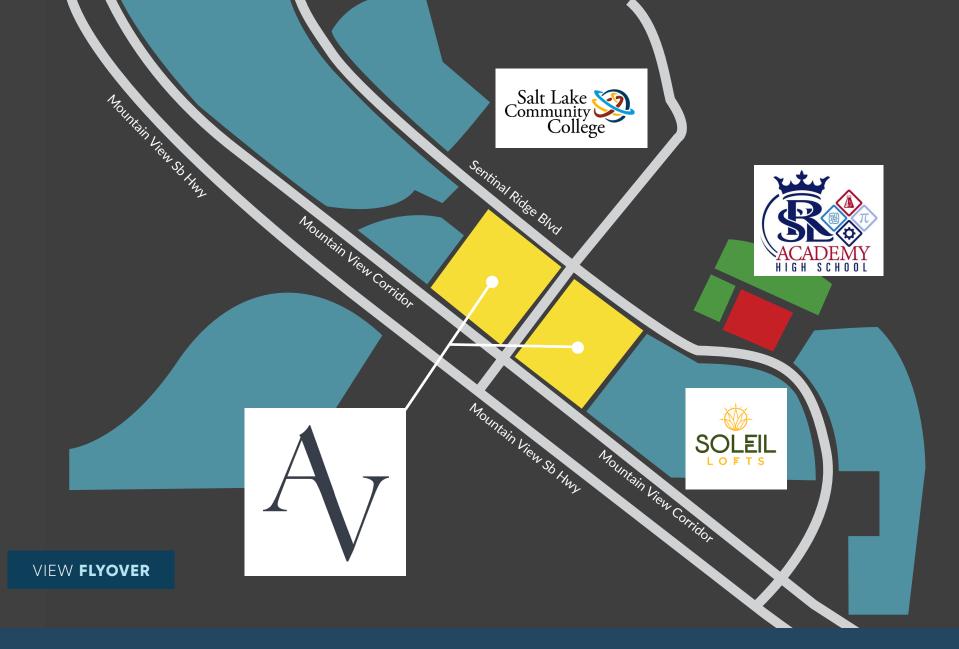

#### **PROPERTY FEATURES**

- **50-acre** mix-use development featuring retail, office, multifamily, and hospitality
- Over 380,000 square feet of commercial property
- Located in a flourishing development area of the Salt Lake Valley
- Adjacent to Zions Bank Real Academy a major sports and eventcenter
- Anchored by grocery store
- Located near 600 unit Soleil Lofts. The first fully solar stacked multifamily community.
- Adjacent to future Salt Lake Community College & University of Utah Juniper Center sites

This store is part of the Academy Village development which is located perfectly along the Mountain View Corridor to be the center of local commerce for this growing community. Lee's Marketplace pledges to support the local communities in which they serve and to have integrity in all that they do.

SITE MAP

FOR LEASING INFORMATION CONTACT: