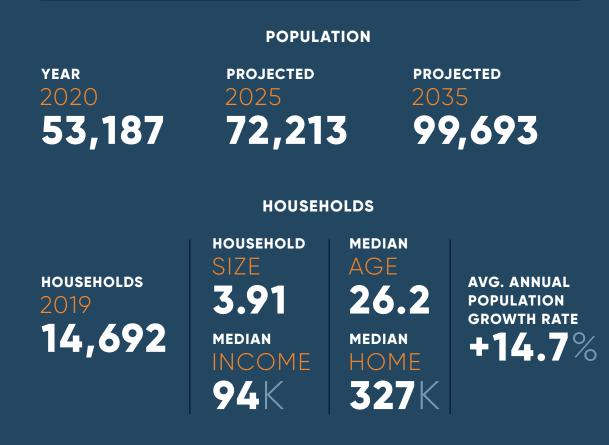

REAL VISTA DRIVE & MTN VIEW CORRIDOR

HERRIMAN, UT 84096



FOR LEASING INFORMATION CONTACT:





#### **PROPERTY FEATURES**

- **50-acre** mix-use development featuring retail, office, multifamily, and hospitality
- Over 380,000 square feet of commercial property
- Located in a flourishing development area of the Salt Lake Valley
- Adjacent to Zions Bank Real Academy a major sports and eventcenter
- Anchored by grocery store
- Located near 600 unit Soleil Lofts. The first fully solar stacked multifamily community.
- Adjacent to future Salt Lake Community College & University of Utah Juniper Center sites

FOR LEASING INFORMATION CONTACT:







DEMOGRAPHICS



#### FOR LEASING INFORMATION CONTACT:

ALEX DAHLSTROM

801.961.1010 adahlstrom@wasatchcommercial.com



#### LEE'S MARKETPLACE

**Lee's Marketplace** is located in rapidly growing Herriman, Utah. This store sits on 2.13 acres with a building size of 35,000 SF. Lee's Marketplace believes that grocery shopping should be a fun and enjoyable experience for their Team and Guests.

This store is part of the Academy Village development which is located perfectly along the Mountain View Corridor to be the center of local commerce for this growing community. Lee's Marketplace pledges to support the local communities in which they serve and to have integrity in all that they do.

#### DETAILS

- **35,000 SF** anchor grocery store.
- **9,000 SF** of adjacent in-line retail co tenancy opportunities.