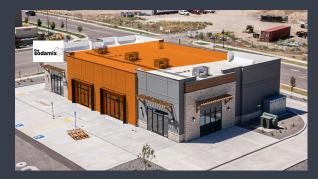

#### 35-H

AVAILABLE 1,800 SF DRIVE THRU

#### 35-I

#### available 2,500 SF

35-G

available 4,000 SF