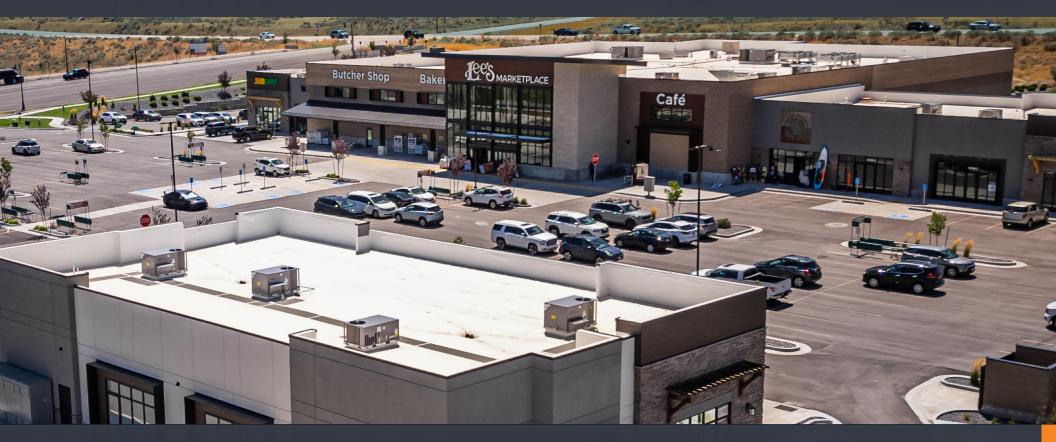

#### LEE'S MARKETPLACE

**Lee's Marketplace** is located in rapidly growing Herriman, Utah. This store sits on 2.13 acres with a building size of 35,000 SF. Lee's Marketplace believes that grocery shopping should be a fun and enjoyable experience for their Team and Guests.

This store is part of the Academy Village development which is located perfectly along the Mountain View Corridor to be the center of local commerce for this growing community. Lee's Marketplace pledges to support the local communities in which they serve and to have integrity in all that they do.

#### DETAILS

- **35,000 SF** anchor grocery store.
- **9,000 SF** of adjacent in-line retail co tenancy opportunities.
- Two outparcel retail pads totaling 12,000 SF.
- Part of exciting 50 acre Academy Village development.
- Ideally situated along Mountain View Corridor
- Increasing population density