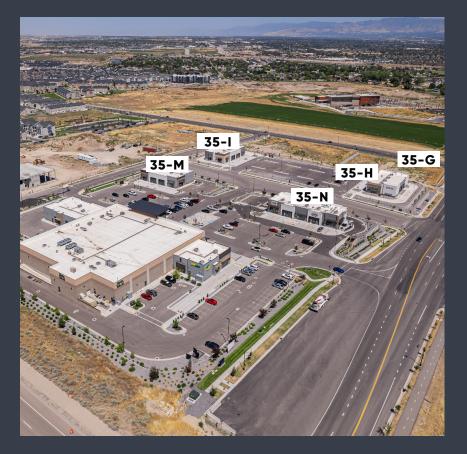

SITE MAP

FOR LEASING INFORMATION CONTACT:

#### 35-M

#### available 1,800 SF

#### 35-N

### AVAILABLE

#### 35-H

AVAILABLE 1,800 SF DRIVE THRU

#### 35-I

#### available 2,500 SF

35-G

available 4,000 SF