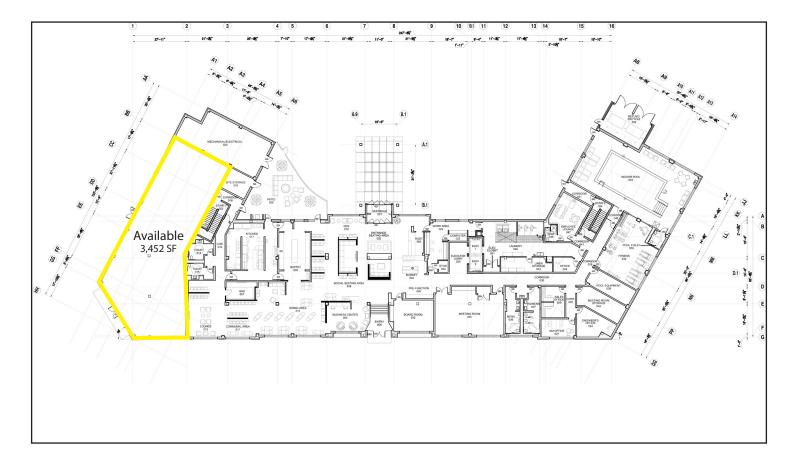

### Available **Space**

3,452 SF

- Prime retail corner space with excellent exposure
- Dedicated parking spaces available for service users

# **Existing Space Buildout**