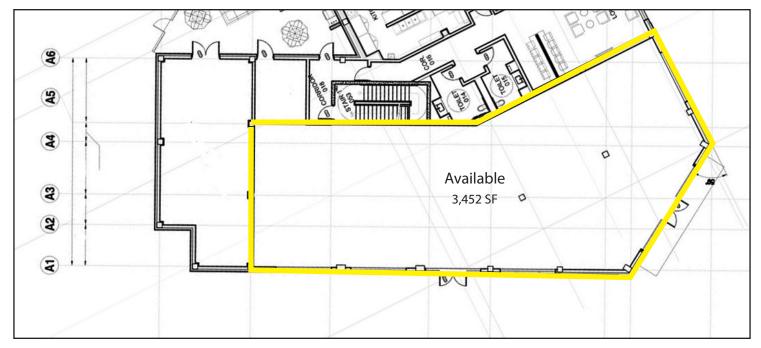

### Available **Space**

3,452 SF

- Prime retail corner space with excellent exposure
- Dedicated parking spaces available for service users

• Space has existing build-out with full men's and women's restroom, reception/lobby area and open conference

Oxford Realty Services, Inc. - Hyatt House

| DEMOGRAPHICS   |          |          |  |
|----------------|----------|----------|--|
|                | 3-MILE   | 5-MILE   |  |
| Population     | 175,847  | 338,410  |  |
| Avg. HH Income | \$76,865 | \$80,069 |  |

# **Existing Space Buildout**