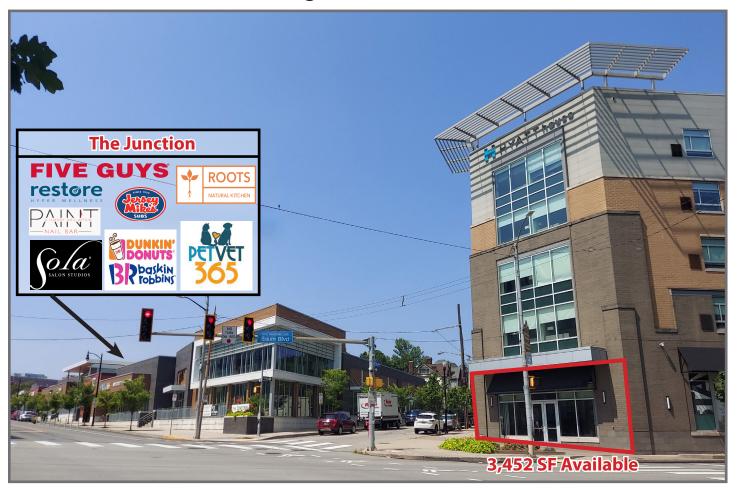

The Junction of Bloomfield

**Bakery Square** 

For more information please contact:

Senior Vice President, Retail Brokerage

adidonato@oxfordrealtyservices.com

Arthur J. DiDonato, Jr.

**Oxford Realty Services, Inc.** 

### Available **Space**

3,452 SF

- Prime retail corner space with excellent exposure
- Dedicated parking spaces available for service users

# **URBAN RETAIL SPACE FOR LEASE** WITH PARKING

Office | Industrial | Retail | Investing | Consulting

 Located at the primary crossroads of Baum Boulevard, Atlantic Avenue and Liberty Avenue, in an area that has experienced monumental economic growth over the past decade including the new Junction of Bloomfield retail