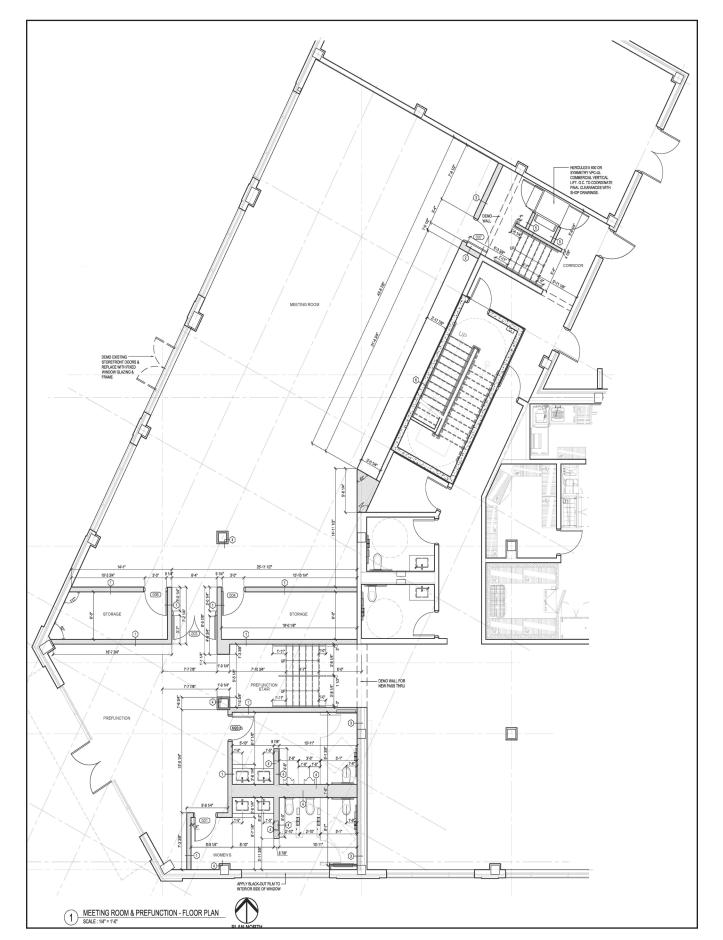

# Hyatt House, 1st Floor Corner Retail Space 5335 Baum Boulevard, Pittsburgh, PA 15224

### Available **Space**

3,452 SF

- Prime retail corner space with excellent exposure
- Dedicated parking spaces available for service users

#### **Property Highlights**

- Hyatt House Hotel features 128 rooms, 5 stories high and totaling 101,544 SF in size
- complex.
- Pittsburgh and Carnegie Mellon University.
- space plan.

• Space has existing build-out with full men's and women's restroom, reception/lobby area and open conference

Oxford Realty Services, Inc. - Hyatt House

| DEMOGRAPHICS   |          |          |  |
|----------------|----------|----------|--|
|                | 3-MILE   | 5-MILE   |  |
| Population     | 175,847  | 338,410  |  |
| Avg. HH Income | \$76,865 | \$80,069 |  |

# **Existing Space Buildout**